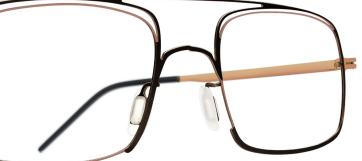

## "Everything is permissible as long as it is fantastic."

Inspired by **Carlo Mollino**, Arabesque pays tribute to the **visionary** creations of the famous Italian designer.

The thicknesses change with the rhythm of the colors, and the thin, irregular stainless steel structure offers **lightness** and maximum **resistance**.

**«Onirico»**, **«Ondulato»** and **«Puro»** evoke the style, shape, or materials of the designer's iconic table. Sinuous lines and **asymmetry** are the essence of this collection designed on the basis of a paper sketch.