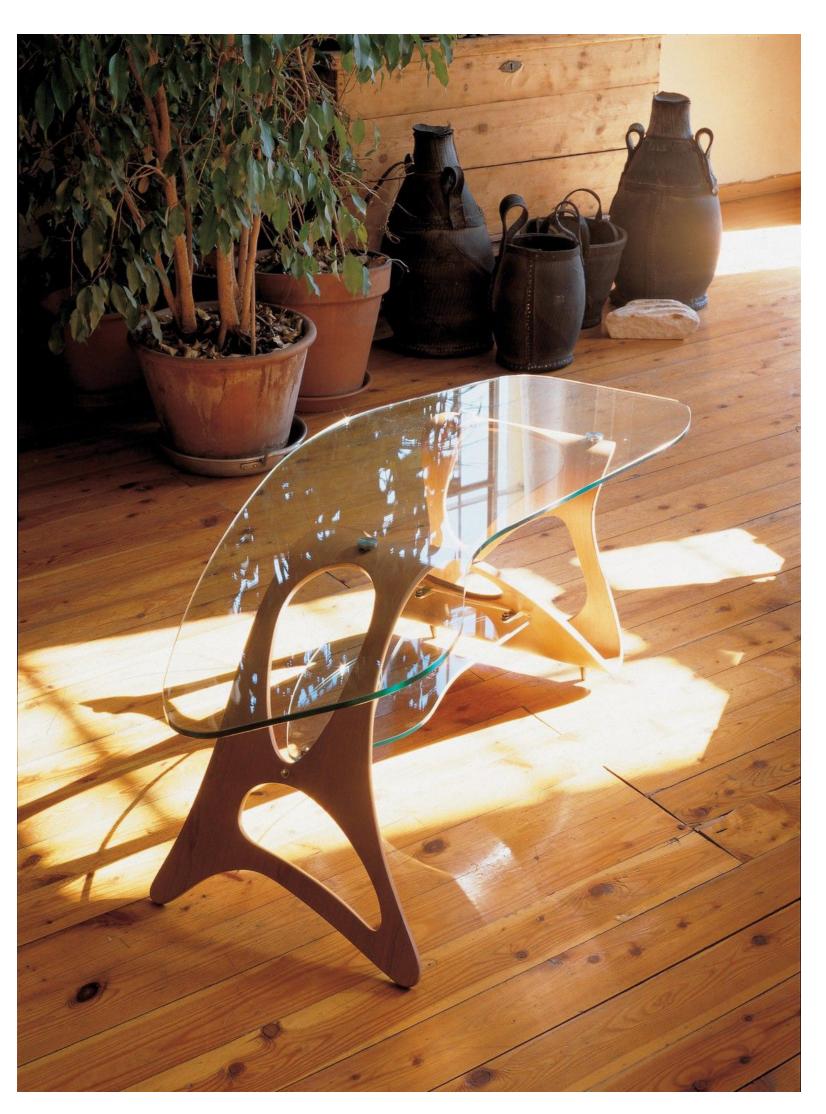

## "Everything is permissible as long as it is fantastic."

Inspired by **Carlo Mollino**, Arabesque pays tribute to the **visionary** creations of the famous Italian designer.

The thicknesses change with the rhythm of the colors, and the thin, irregular stainless steel structure offers **lightness** and maximum **resistance**.

**«Onirico»**, **«Ondulato»** and **«Puro»** evoke the style, shape, or materials of the designer's iconic table. Sinuous lines and **asymmetry** are the essence of this collection designed on the basis of a paper sketch.

talla eyewear

| -       |
|---------|
| $\sim$  |
| $\odot$ |
| $\sim$  |
|         |
| 0       |
| E       |
|         |
|         |
| S       |
|         |

FW 2021

Arabesque, Carlo Mollino 1950.