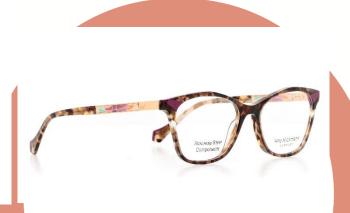

# AH6451 P02

Ana Hickmann Eyewear creates models with the perfect fit for modern and passionate women, through an elegant Duo Fashion on one side colourful and on the other one with a more neutral colour suitable for each situation and the garment wore at the time.

Available both with an oval and a square shape, in 4 different colours.