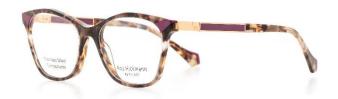

# AH6451 P02

Ana Hickmann Eyewear creates models with the perfect fit for modern and passionate women, through an elegant Duo Fashion on one side colourful and on the other one with a more neutral colour suitable for each situation and the garment wore at the time.

Available both with an oval and a square shape, in 4 different colours.