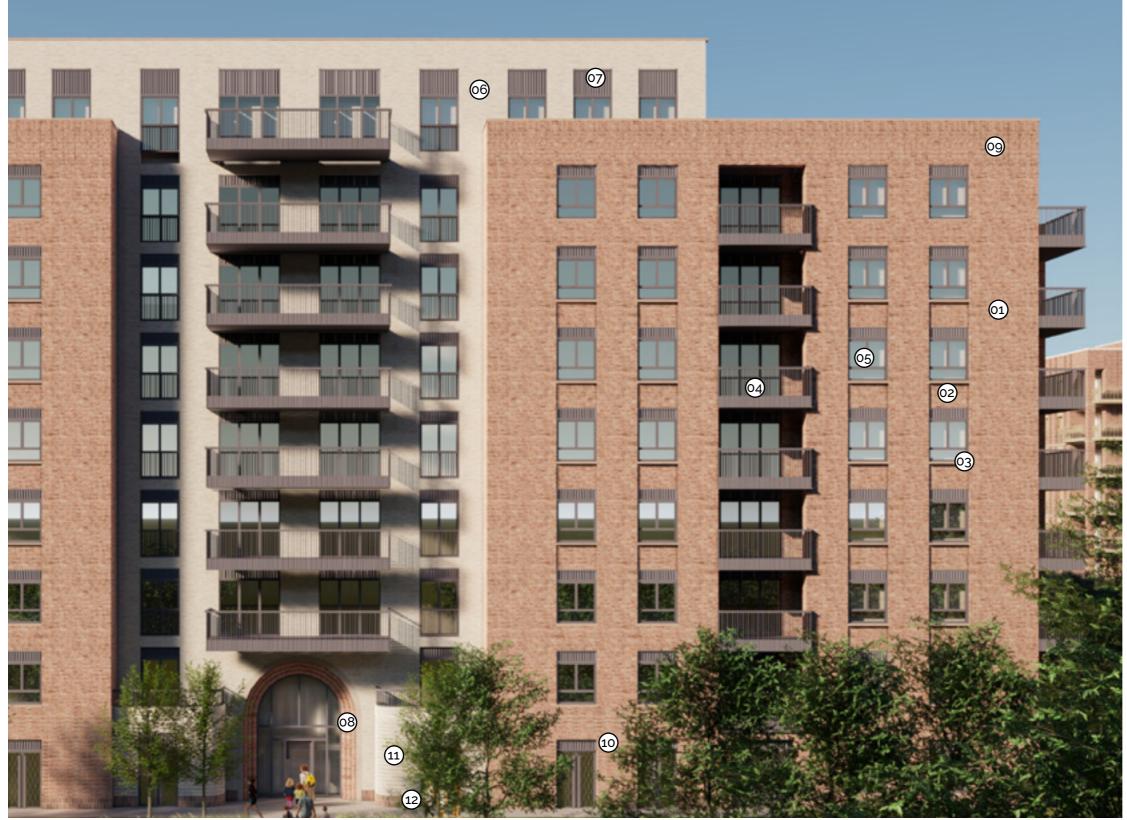

#### **Materials Key**

| 01 | Red Brick Multi                                |
|----|------------------------------------------------|
| 02 | Recessed Red Brick                             |
| 03 | PCC Window Sill                                |
| 04 | Metal Balcony and Balustrade                   |
| 05 | Aluminium Windows/Doors with<br>112.5mm reveal |
| 06 | Light Brick                                    |
| 07 | Profiled Metal header                          |
| 08 | Red brick arched entrance                      |
| 09 | Protruding red brick vertical header detail    |
| 10 | Projecting ribbed red brick detail             |
| 11 | Projecting ribbed light brick                  |
|    |                                                |

**12** Red brick double soldier course

Key Plan NTS

### Block 2B/C

Block B/C Entrance

Block B/C Typical Bay

#### Materials Key

| 01 | Red Brick Multi                                |
|----|------------------------------------------------|
| 02 | Recessed Red Brick                             |
| 03 | PCC Window Sill                                |
| 04 | Metal Balcony and Balustrade                   |
| 05 | Aluminium Windows/Doors with<br>112.5mm reveal |
| 06 | Light Brick                                    |
| 07 | Profiled Metal header                          |
| 08 | Red brick arched entrance                      |
| 09 | PCC frame detail                               |
| 10 | Projecting ribbed red brick detail             |
| 11 | Projecting ribbed light brick                  |
| 12 | Red brick double soldier course                |
|    |                                                |

**13** Light brick double soldier course

Block D/E/F East Elevation Bay