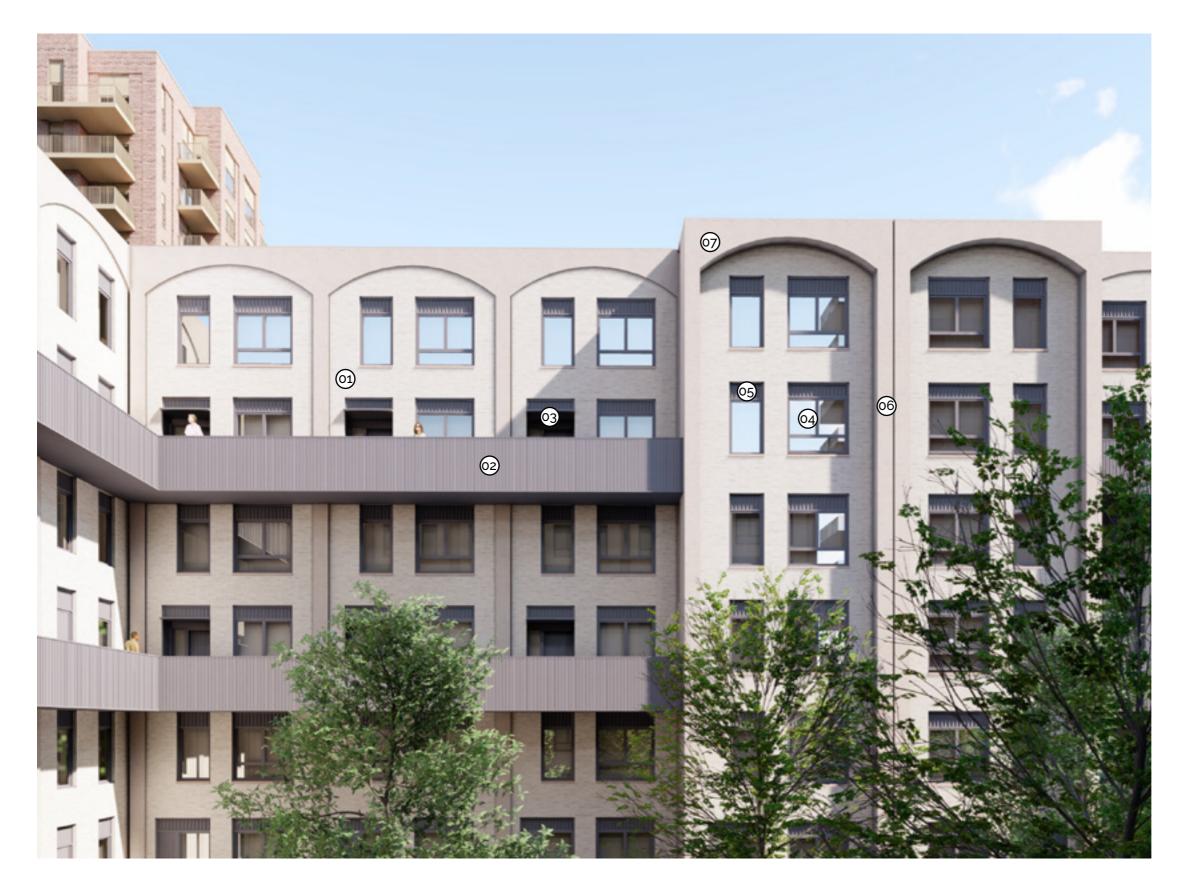

#### Materials Key

| 01 | Light brick                                                  |
|----|--------------------------------------------------------------|
| 02 | Cantilevered metal deck with profiled solid metal balustrade |
| 03 | Metal canopy over doors                                      |
| 04 | Aluminium Windows/Doors with<br>112.5mm reveal               |
| 05 | Profiled metal ventilation panel                             |
| 06 | PCC column                                                   |
| 07 | PCC arched header detail                                     |
|    |                                                              |