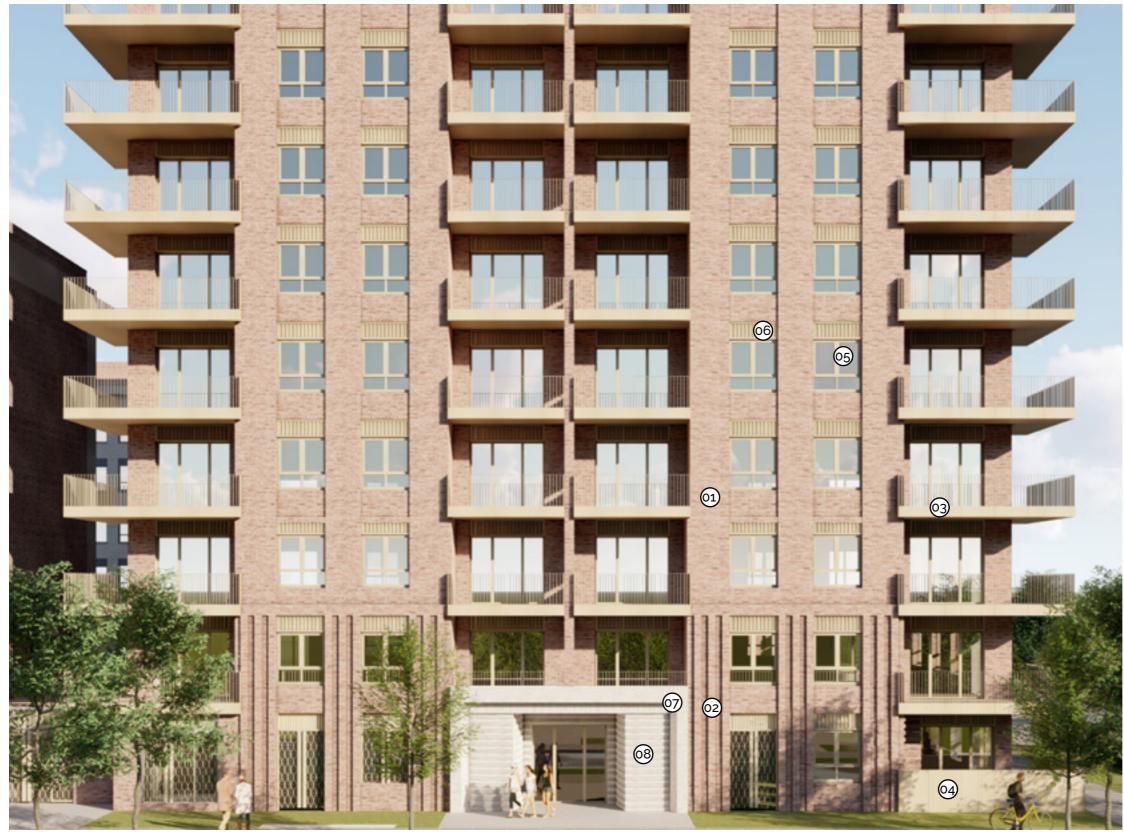

#### **Materials Key**

- **01** Red Brick Multi
- **02** Protruding vertical red brick detail
- **03** Metal Balcony and Balustrade
- **04** Metal Balcony and solid Balustrade
- **05** Aluminium Windows/Doors with 112.5mm reveal
- **o6** Profiled metal ventilation panel
- **07** PCC entrance frame
- **08** Light brick