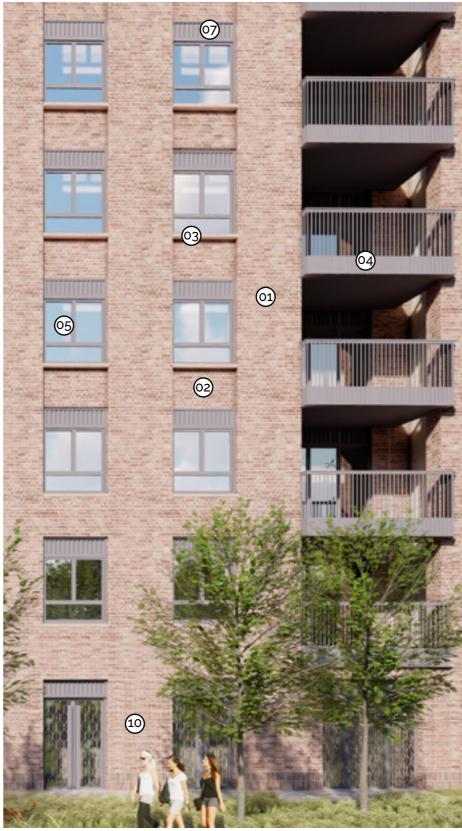

#### Materials Key

- 01 Red Brick Multi
- 02 Recessed Red Brick
- **03** Metal Balcony and Balustrade
- **04** Aluminium Windows/Doors with 112.5mm reveal
- **05** Recessed Metal header
- **o6** Metal Band
- **07** PCC frame detail
- **o8** PCC parapet edge