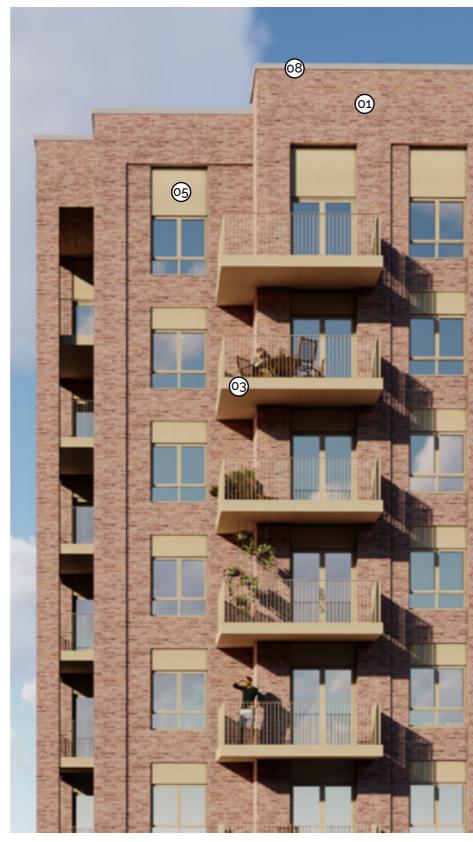

# **Elevational Studies**

Block 2A

Block A Base Bay

Block A Top Bay

#### Materials Key

- 01 Red Brick Multi
- 02 Recessed Red Brick
- **03** Metal Balcony and Balustrade
- **04** Aluminium Windows/Doors with 112.5mm reveal
- **05** Recessed Metal header
- **o6** Metal Band
- **07** PCC frame detail
- **o8** PCC parapet edge