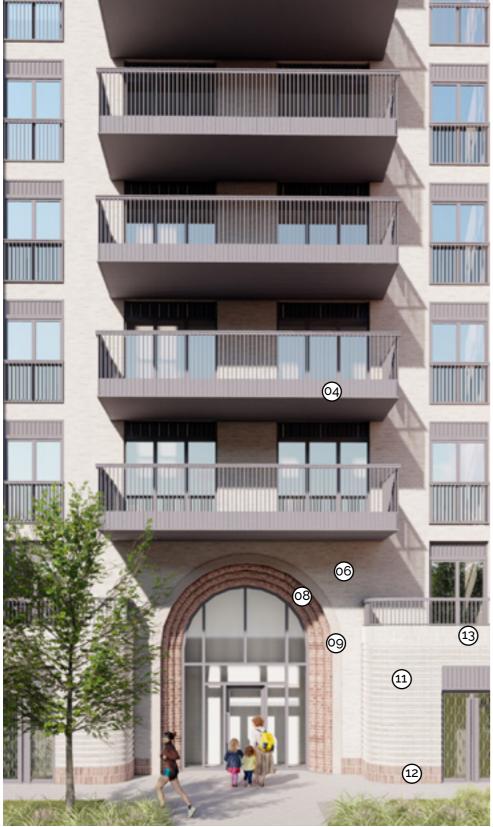

#### **Materials Key**

| 01 | Red Brick Multi                                |
|----|------------------------------------------------|
| 02 | Recessed Red Brick                             |
| 03 | PCC Window Sill                                |
| 04 | Metal Balcony and Balustrade                   |
| 05 | Aluminium Windows/Doors with<br>112.5mm reveal |
| 06 | Light Brick                                    |
| 07 | Profiled Metal header                          |
| 08 | Red brick arched entrance                      |
| 09 | Protruding red brick vertical header detail    |
| 10 | Projecting ribbed red brick detail             |
| 11 | Projecting ribbed light brick                  |
|    |                                                |

**12** Red brick double soldier course

Key Plan NTS