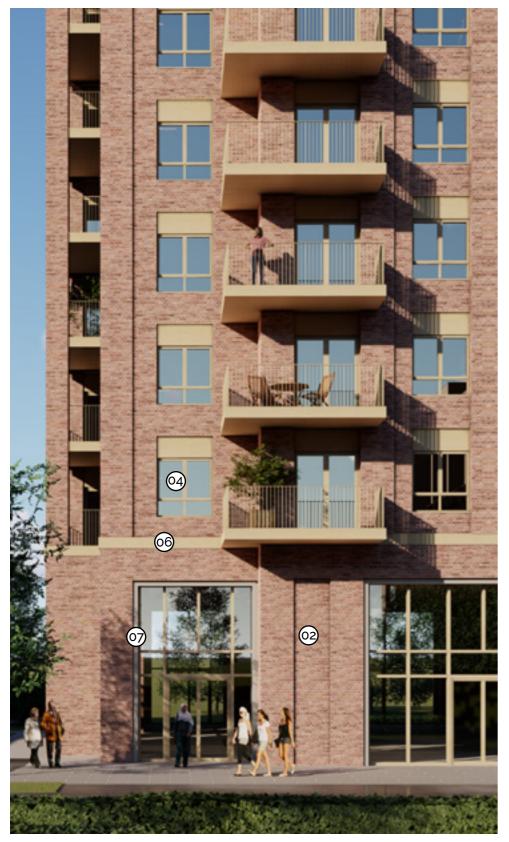

#### Materials Key

- 01 Red Brick Multi
- 02 Recessed Red Brick
- **03** Metal Balcony and Balustrade
- **04** Aluminium Windows/Doors with 112.5mm reveal
- **05** Recessed Metal header
- **o6** Metal Band
- **07** PCC frame detail
- **o8** PCC parapet edge