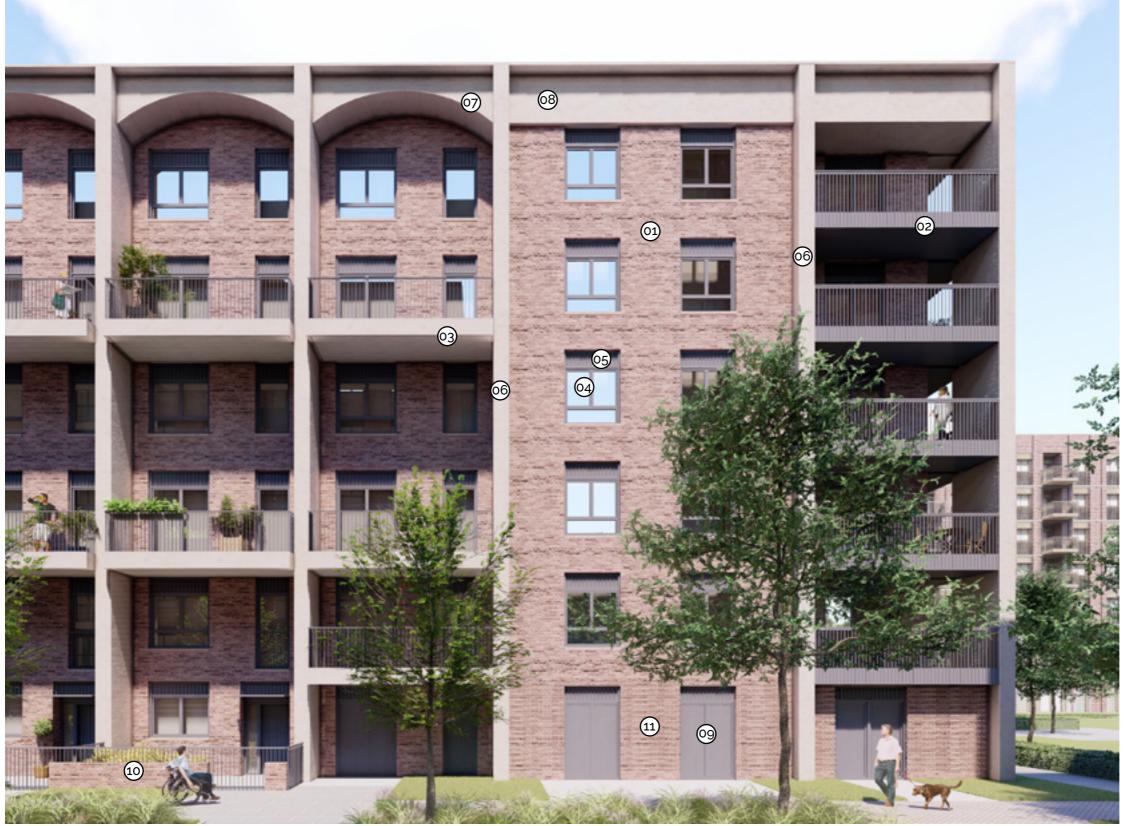

#### Materials Key

| 01 | Red Brick Multi                                |
|----|------------------------------------------------|
| 02 | Recessed Red Brick                             |
| 03 | PCC Window Sill                                |
| 04 | Metal Balcony and Balustrade                   |
| 05 | Aluminium Windows/Doors with<br>112.5mm reveal |
| 06 | Light Brick                                    |
| 07 | Profiled Metal header                          |
| 08 | Red brick arched entrance                      |
| 09 | PCC frame detail                               |
| 10 | Projecting ribbed red brick detail             |
| 11 | Projecting ribbed light brick                  |
| 12 | Red brick double soldier course                |
|    |                                                |

**13** Light brick double soldier course

Block D/E/F East Elevation Bay