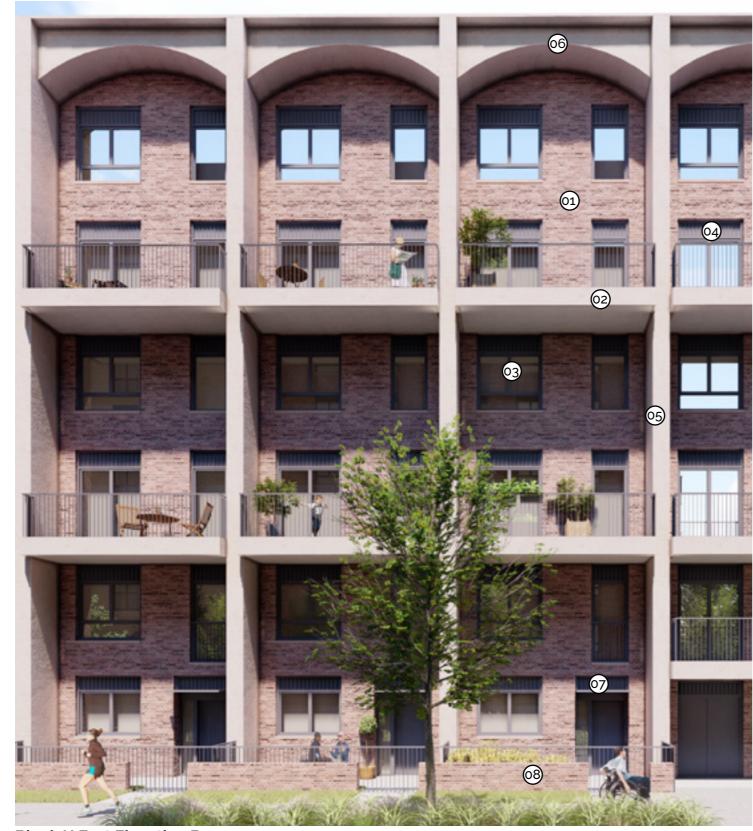

#### Materials Key

- 01 Red Brick Multi
- 02 Recessed Red Brick
- **03** Metal Balcony and Balustrade
- **04** Aluminium Windows/Doors with 112.5mm reveal
- **05** Recessed Metal header
- **o6** Metal Band
- **07** PCC frame detail
- **o8** PCC parapet edge