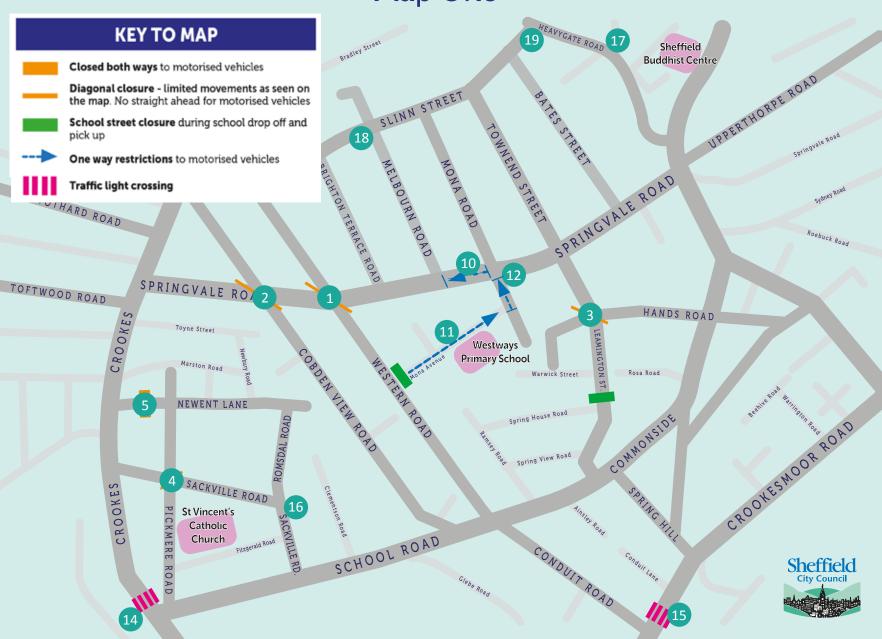

Road | A closure to motor vehicles at this junction through the installation of planters to change the road layout. Additional waiting restrictions via double yellow lines are included to remove parking near the restriction and provide space to pass or turn around. | To address potential concerns about through traffic, including those possibly being displaced from Springvale Road because of the other changes in the area. An example of this may be travelling from Springvale Road via Bates Street to then access Northfield Road and Heavygate Road. | To ensure that we can maintain access for larger vehicles to all properties.                                                                                                                    |

# Crookes and Walkley Active Neighbourhood Map One



# Crookes and Walkley Active Neighbourhood Map Two