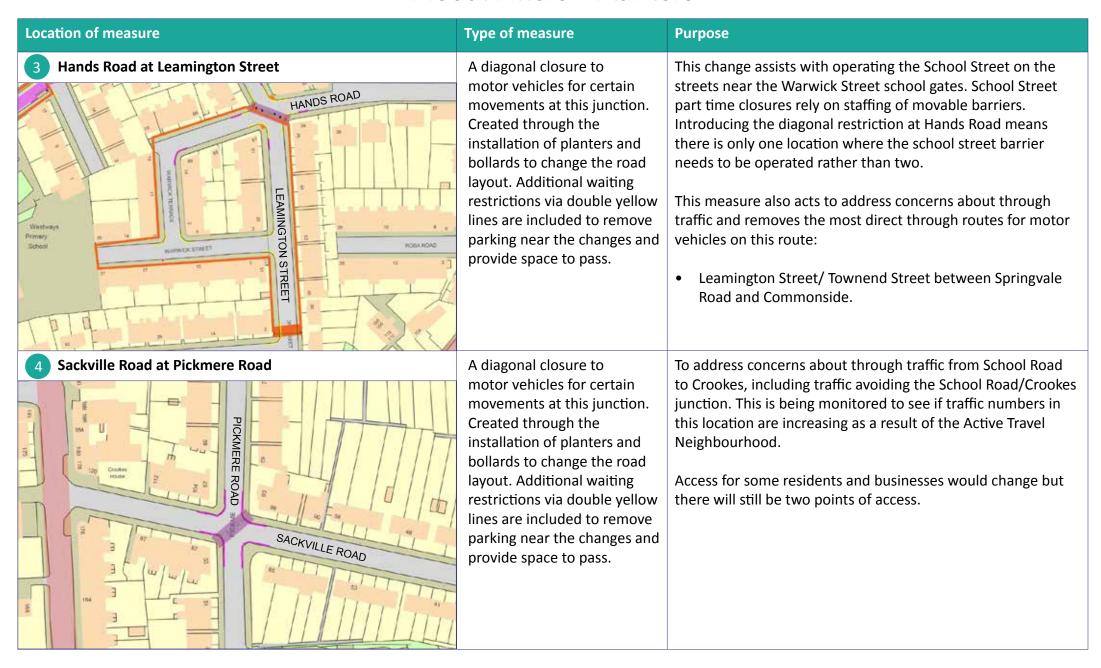

| Location of measure                                                                                                                                                                                                                                                                                                                                                                                                                                                                                                                                                                                                                                                                                                                                                                                                                                                                                                                                                                                                                                                                                                                                                                                                                                                                                                                                                                                                                                                                                                                                                                                                                                                                                                                                                                                                                                                                                                                                                                                                                                                                                                            | Type of measure                                                                                                                                                                                                                      | Purpose                                                                                                                                                                                                                                                                      |
|--------------------------------------------------------------------------------------------------------------------------------------------------------------------------------------------------------------------------------------------------------------------------------------------------------------------------------------------------------------------------------------------------------------------------------------------------------------------------------------------------------------------------------------------------------------------------------------------------------------------------------------------------------------------------------------------------------------------------------------------------------------------------------------------------------------------------------------------------------------------------------------------------------------------------------------------------------------------------------------------------------------------------------------------------------------------------------------------------------------------------------------------------------------------------------------------------------------------------------------------------------------------------------------------------------------------------------------------------------------------------------------------------------------------------------------------------------------------------------------------------------------------------------------------------------------------------------------------------------------------------------------------------------------------------------------------------------------------------------------------------------------------------------------------------------------------------------------------------------------------------------------------------------------------------------------------------------------------------------------------------------------------------------------------------------------------------------------------------------------------------------|--------------------------------------------------------------------------------------------------------------------------------------------------------------------------------------------------------------------------------------|------------------------------------------------------------------------------------------------------------------------------------------------------------------------------------------------------------------------------------------------------------------------------|
| Fir Street  Resulting to the state of the st | A closure to motor vehicles on this road through the installation of planters on the carriageway.                                                                                                                                    | To address potential concerns about through traffic via Heavygate Road to South Road once other changes are implemented in the area.                                                                                                                                         |
| Highton Street  Rechton Street                                                                                                                                                                                                                                                                                                                                                                                                                                                                                                                                                                                                                                                                                                                                                                                                                                                                                                                                                                                                                                                                                                                                                                                                                                                                                                                                                                                                                                                                                                                                                                                                                                                                                                                                                                                                                                                                                                                                                                                                                                                                                                 | A closure to motor vehicles on this road through the installation of planters on the carriageway. Additional waiting restrictions via double yellow lines are included to remove parking near the changes and provide space to pass. | To address concerns about through traffic, including those avoiding the South Road/Walkley Road traffic light-controlled junction, from South Road to Heavygate Road. Also removes potential new routes for diverted traffic once other changes are implemented in the area. |