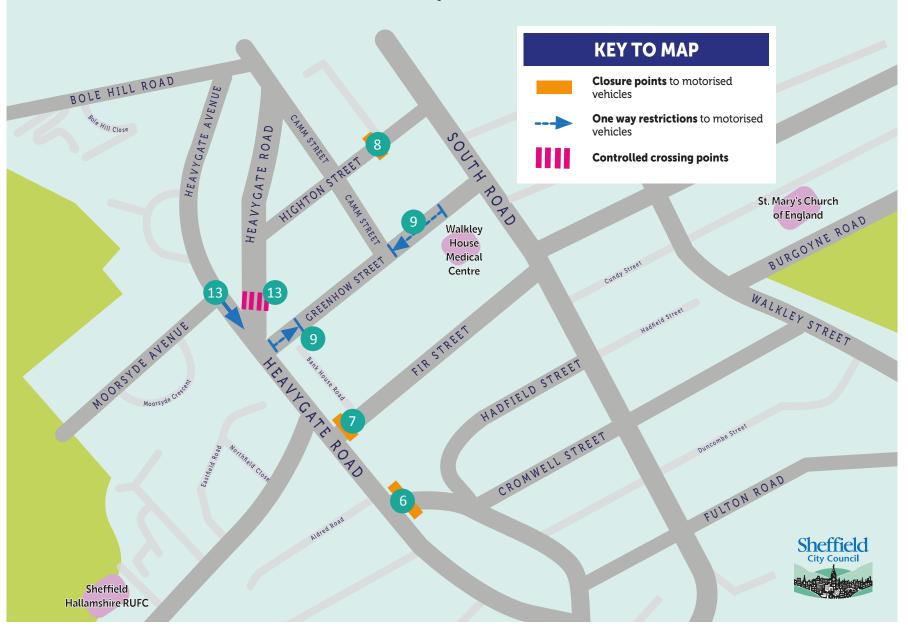

rough the installation of planters to change the road layout. Additional waiting restrictions via double yellow lines are included to remove parking near the restriction and provide space to pass or turn around. | To address potential concerns about through traffic, including those possibly being displaced from Springvale Road because of the other changes in the area. An example of this may be travelling from Springvale Road via Bates Street to then access Northfield Road and Heavygate Road. | To ensure that we can maintain access for larger vehicles to all properties.                                                                                                                    |

# Crookes and Walkley Active Neighbourhood Map One



# Crookes and Walkley Active Neighbourhood Map Two