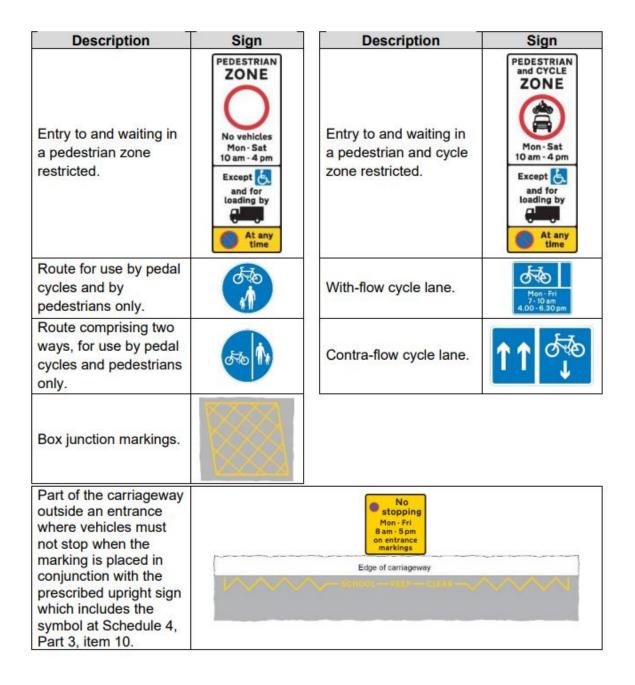

motorcycles prohibited.                                                                        |          |
| Goods vehicles exceeding the maximum gross weight indicated on the goods vehicle symbol prohibited. | (FZS)    |
| One-way traffic.                                                                                    | 1        |
| Buses prohibited.                                                                                   |          |
| Route for use by buses, pedal cycles and taxis only.                                                | taxi     |
| Route for use by tramcars only.                                                                     |          |
| Route for use by pedal cycles only.                                                                 | <b>₩</b> |