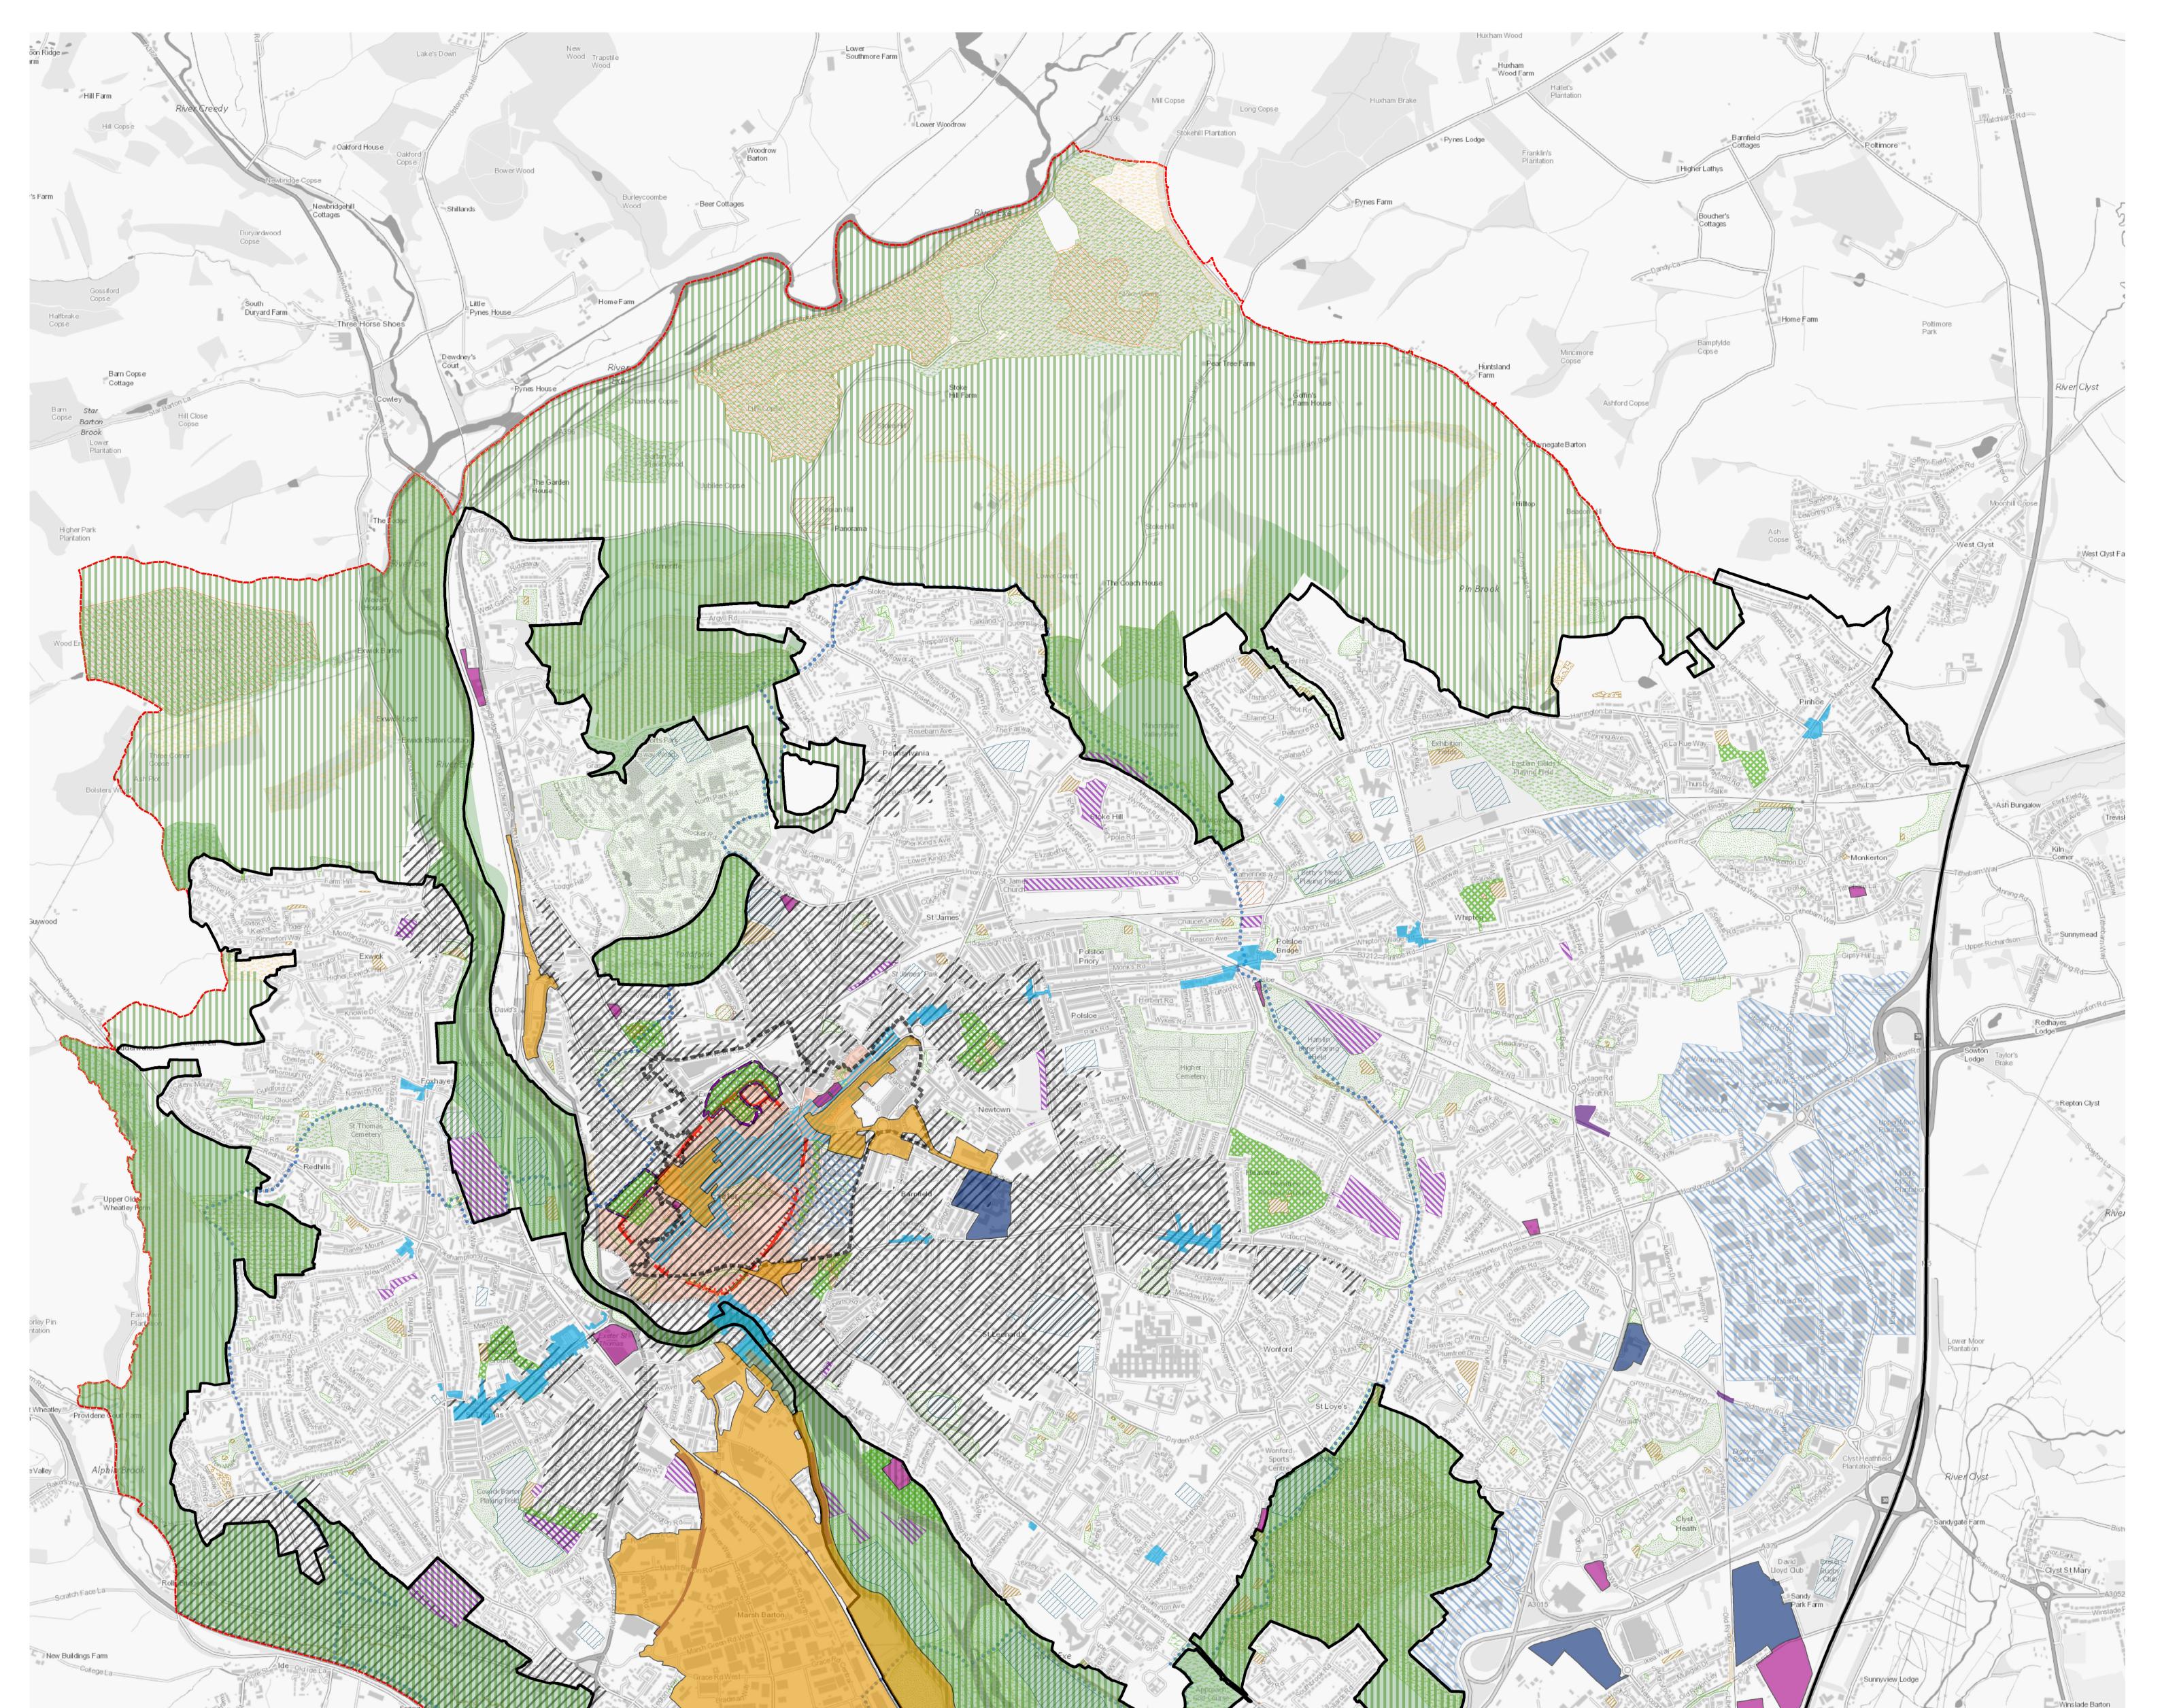

## EXETER PLAN PROPOSALS MAP

Markhams Far

H2 - Residential-Led Allocation

Matford Brook

Keeper

H2 - Strategic Mixed-Use Allocation

EJ2 - Employment Allocation

H2 - Urban Boundary

EJ2 - Retention of Employment Land

STC7 - Safeguarded Land

HS1 - City Centre

HS1 - District and Local Centres

HS1 - Primary Shopping Area

IC3 - Playing Pitches

IC3 - Play Areas

IC3 - Parks and Gardens

IC3 - Amenity Green Space

IC3 - Natural and Semi-Natural

IC3 - Allotments

NE2 - Valley Parks

NE3 - SSSI

NE3 - Ancient Woodland

NE3 - Devon Wildlife Trust ReservesNE3 - Local Nature Reserves

NE3 - County Wildlife Sites

ME5 - Green Circle

////// HH1 - Conservation Areas

HH1 - Historic Parks and Gardens

HH1 - Scheduled Monuments

HH1 - Area Of Archaeological Importance

HH2 - City Wall

City Boundary

NE3 - Regionally Important Geological Site