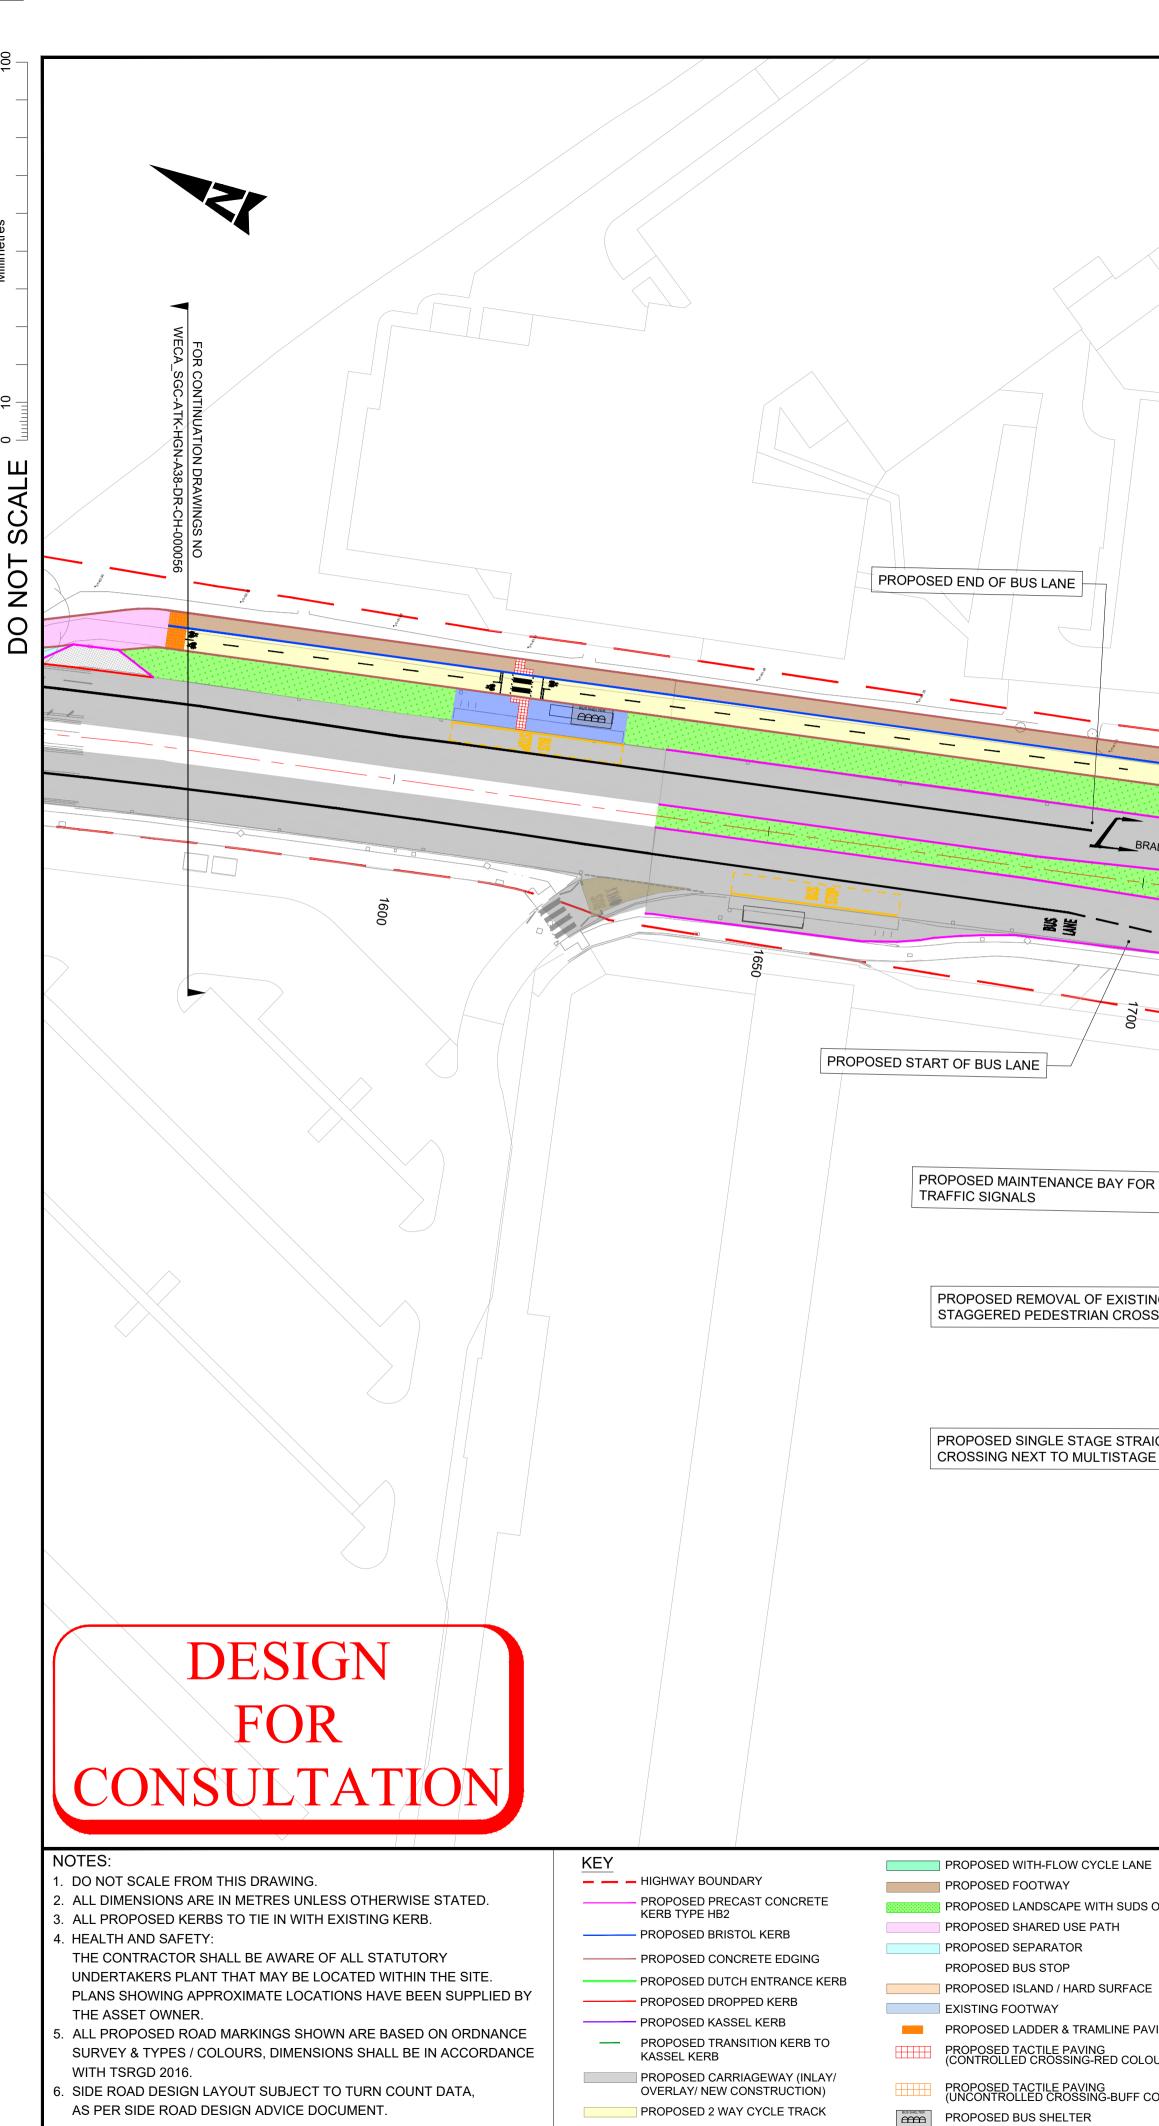

EXISTING GULLIES TO BE RELOCATED

PROPOSED TRAFFIC SIGNAL EQUIPMENT

- - EXISTING KERB

This Drawing is saved on ProjectWise. Plotted: 30/10/2023 12:50:22 By: MURI8729

|                                                                                                                                          | POSED PARALLEL ZEBRA CROSSING<br>RAISED TABLE                                                                                                                                                             | LIDLERS WOOD LN                                                                               |                                                                                                         |                                           |
|------------------------------------------------------------------------------------------------------------------------------------------|-----------------------------------------------------------------------------------------------------------------------------------------------------------------------------------------------------------|-----------------------------------------------------------------------------------------------|---------------------------------------------------------------------------------------------------------|-------------------------------------------|
| ROPOSED END OF BUS LANE                                                                                                                  |                                                                                                                                                                                                           |                                                                                               |                                                                                                         |                                           |
| ED START OF BUS LANE<br>PROPOSED MAINTENANCE BAY FOR<br>TRAFFIC SIGNALS<br>PROPOSED REMOVAL OF EXISTING<br>STAGGERED PEDESTRIAN CROSSING |                                                                                                                                                                                                           |                                                                                               |                                                                                                         |                                           |
| PROPOSED SINGLE STAGE STRAIGHT OVER (<br>CROSSING NEXT TO MULTISTAGE PEDESTRI)                                                           |                                                                                                                                                                                                           |                                                                                               |                                                                                                         |                                           |
|                                                                                                                                          |                                                                                                                                                                                                           |                                                                                               | PRCON                                                                                                   | PPOSED PARALLEL ZEBRA CRO<br>RAISED TABLE |
| PROPOSED WITH-FLOW CYCLE LANE                                                                                                            | SAFETY, HEALTH AND ENVIRONMEN                                                                                                                                                                             | NTAL Description                                                                              |                                                                                                         | Drawing Suitability                       |
| PROPOSED FOOTWAY<br>PROPOSED LANDSCAPE WITH SUDS OPPORTUNITY<br>PROPOSED SHARED USE PATH<br>PROPOSED SEPARATOR<br>PROPOSED BUS STOP      | Y In addition to the hazards/risks normally associated with the ty detailed on this drawing, note the following significant residua (Reference shall also be made to the design hazard log). Construction | Status     Revision     Drawn     Checked     F       risks     Description     F     F     F | Reviewed         Authorised         Issue Date           Reviewed         Authorised         Issue Date | WORK IN F                                 |
| PROPOSED ISLAND / HARD SURFACE<br>EXISTING FOOTWAY<br>PROPOSED LADDER & TRAMLINE PAVING                                                  | Buried services Maintenance / Cleaning                                                                                                                                                                    | Description Status Revision Drawn Checked F                                                   | Reviewed Authorised Issue Date                                                                          | Member of the SNC-Lavalin Group           |
| PROPOSED TACTILE PAVING<br>(CONTROLLED CROSSING-RED COLOUR)                                                                              | (Enter "None" if applicable)<br>Use                                                                                                                                                                       | Description                                                                                   |                                                                                                         | Copyright © SNC Lavalin (20<br>Client     |
| PROPOSED TACTILE PAVING (UNCONTROLLED CROSSING-BUFF COLOUR)         PROPOSED BUS SHELTER         PROPOSED OVERRUN STRIP                  | (Enter "None" if applicable) Decommissioning / Demolition                                                                                                                                                 | Status Revision Drawn Checked F Description FIRST ISSUE                                       | Reviewed Authorised Issue Date                                                                          | South                                     |
| PROPOSED RAISED TABLE     PROPOSED CONTROLLER/ FEEDER PILLAR                                                                             | (Enter "None" if applicable)                                                                                                                                                                              |                                                                                               | Reviewed Authorised Issue Date                                                                          | Deliv                                     |