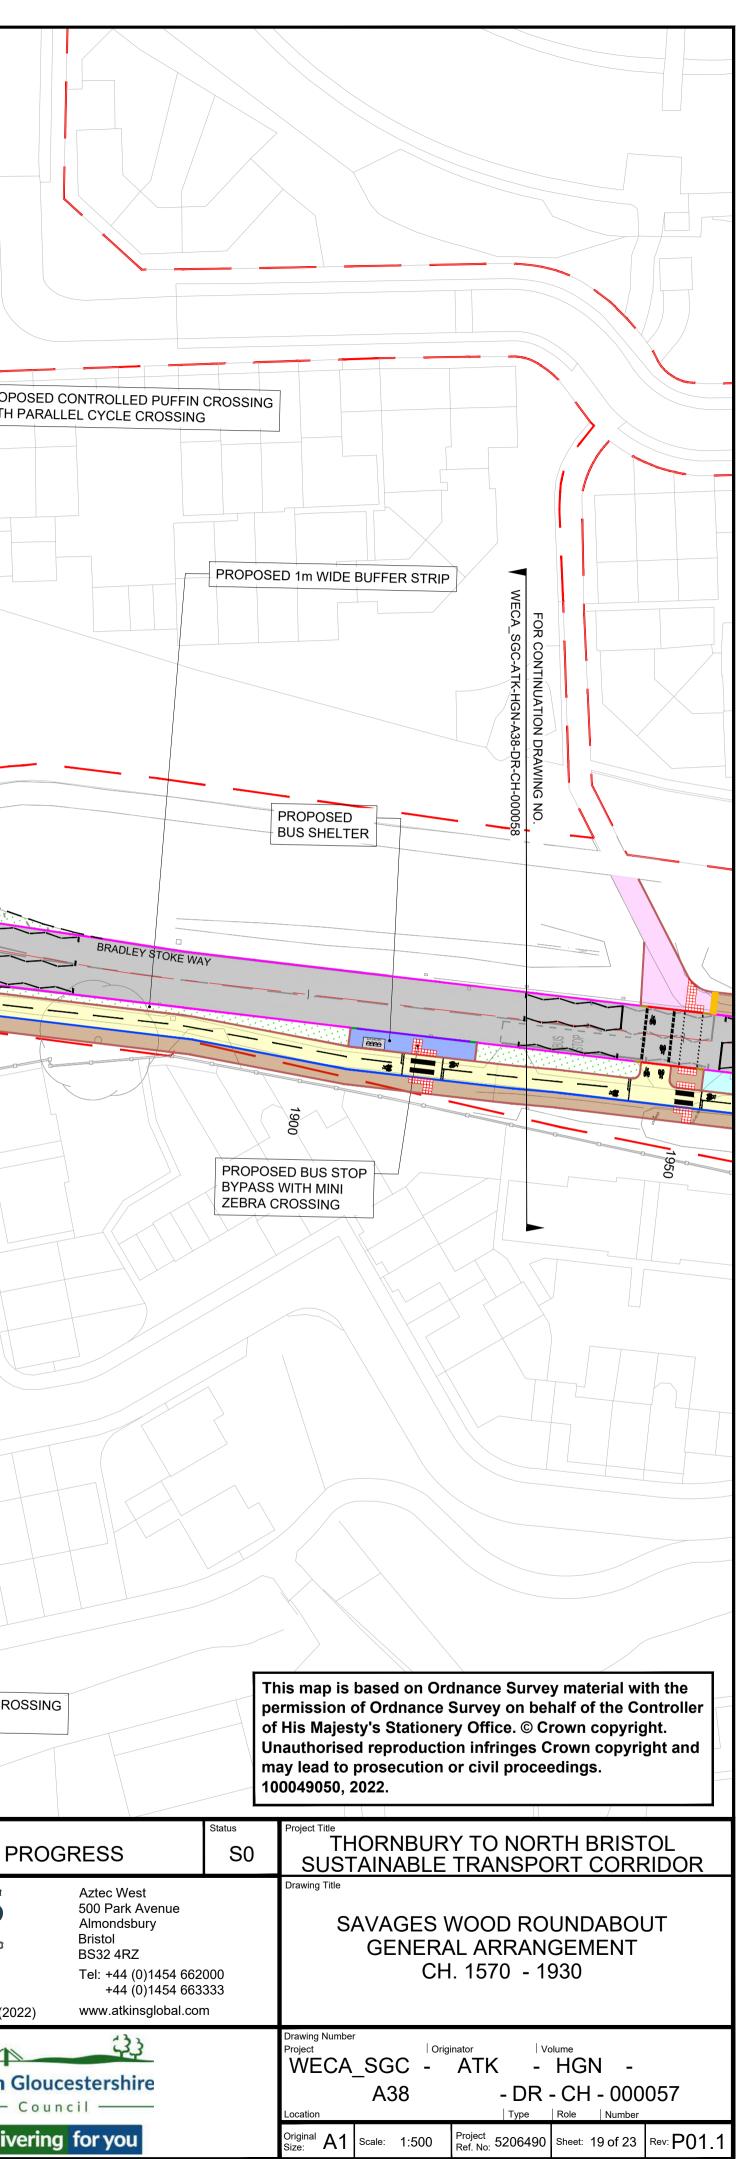

EXISTING GULLIES TO BE RELOCATED

PROPOSED TRAFFIC SIGNAL EQUIPMENT

- - EXISTING KERB

This Drawing is saved on ProjectWise. Plotted: 30/10/2023 12:50:22 By: MURI8729

|                                                                                                                                          | POSED PARALLEL ZEBRA CROSSING<br>RAISED TABLE                                                                                                                                                             | LIDLERS WOOD LN                                                                               |                                                                                                         |                                           |
|------------------------------------------------------------------------------------------------------------------------------------------|-----------------------------------------------------------------------------------------------------------------------------------------------------------------------------------------------------------|-----------------------------------------------------------------------------------------------|---------------------------------------------------------------------------------------------------------|-------------------------------------------|
| ROPOSED END OF BUS LANE                                                                                                                  |                                                                                                                                                                                                           |                                                                                               |                                                                                                         |                                           |
| ED START OF BUS LANE<br>PROPOSED MAINTENANCE BAY FOR<br>TRAFFIC SIGNALS<br>PROPOSED REMOVAL OF EXISTING<br>STAGGERED PEDESTRIAN CROSSING |                                                                                                                                                                                                           |                                                                                               |                                                                                                         |                                           |
| PROPOSED SINGLE STAGE STRAIGHT OVER (<br>CROSSING NEXT TO MULTISTAGE PEDESTRI)                                                           |                                                                                                                                                                                                           |                                                                                               |                                                                                                         |                                           |
|                                                                                                                                          |                                                                                                                                                                                                           |                                                                                               | PRCON                                                                                                   | PPOSED PARALLEL ZEBRA CRO<br>RAISED TABLE |
| PROPOSED WITH-FLOW CYCLE LANE                                                                                                            | SAFETY, HEALTH AND ENVIRONMEN                                                                                                                                                                             | NTAL Description                                                                              |                                                                                                         | Drawing Suitability                       |
| PROPOSED FOOTWAY<br>PROPOSED LANDSCAPE WITH SUDS OPPORTUNITY<br>PROPOSED SHARED USE PATH<br>PROPOSED SEPARATOR<br>PROPOSED BUS STOP      | Y In addition to the hazards/risks normally associated with the ty detailed on this drawing, note the following significant residua (Reference shall also be made to the design hazard log). Construction | Status     Revision     Drawn     Checked     F       risks     Description     F     F     F | Reviewed         Authorised         Issue Date           Reviewed         Authorised         Issue Date | WORK IN F                                 |
| PROPOSED ISLAND / HARD SURFACE<br>EXISTING FOOTWAY<br>PROPOSED LADDER & TRAMLINE PAVING                                                  | Buried services Maintenance / Cleaning                                                                                                                                                                    | Description Status Revision Drawn Checked F                                                   | Reviewed Authorised Issue Date                                                                          | Member of the SNC-Lavalin Group           |
| PROPOSED TACTILE PAVING<br>(CONTROLLED CROSSING-RED COLOUR)                                                                              | (Enter "None" if applicable)<br>Use                                                                                                                                                                       | Description                                                                                   |                                                                                                         | Copyright © SNC Lavalin (20<br>Client     |
| PROPOSED TACTILE PAVING (UNCONTROLLED CROSSING-BUFF COLOUR)         PROPOSED BUS SHELTER         PROPOSED OVERRUN STRIP                  | (Enter "None" if applicable) Decommissioning / Demolition                                                                                                                                                 | Status Revision Drawn Checked F Description FIRST ISSUE                                       | Reviewed Authorised Issue Date                                                                          | South                                     |
| PROPOSED RAISED TABLE     PROPOSED CONTROLLER/ FEEDER PILLAR                                                                             | (Enter "None" if applicable)                                                                                                                                                                              |                                                                                               | Reviewed Authorised Issue Date                                                                          | Deliv                                     |