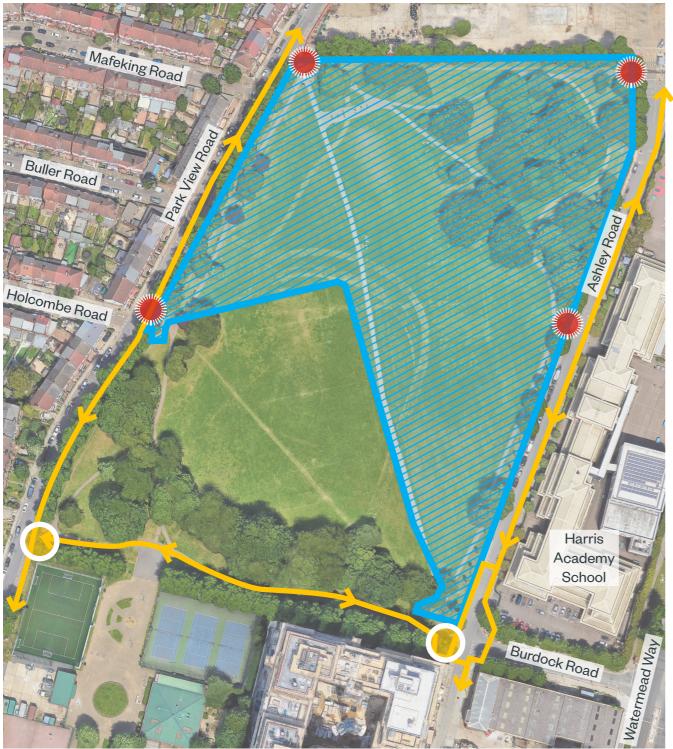

## Phase 1 works area

Open pedestrian access routes (weeks 01 to 23 inclusive)

Work area - fenced

- Existing pedestrian entrance remaining open
- Temporary closure of existing entrance
- New entrance opened

SUPPORTED BY **MAYOR OF LONDON**