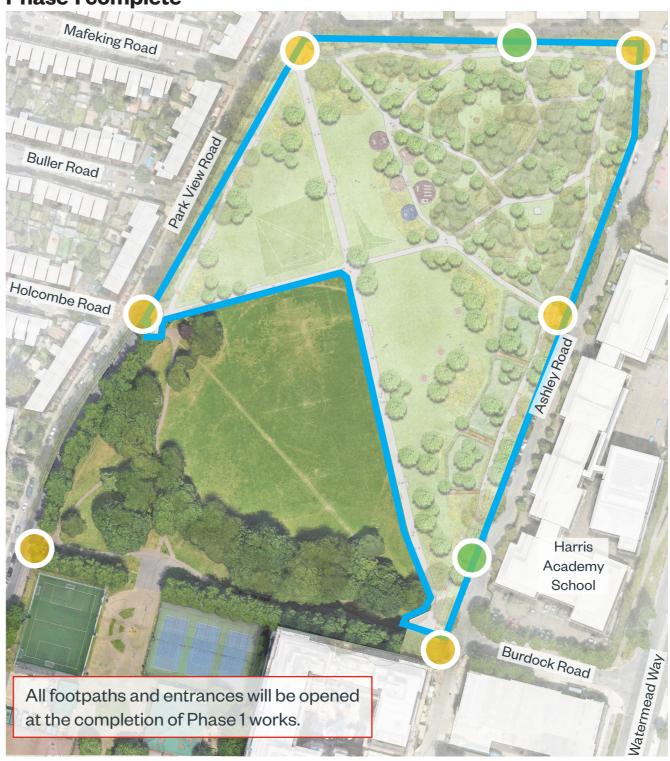

## **Phase 1 complete**

- 1. Works to Park View Underpass may be underway which will close the footway from the Underpass to Ashley road
- 2. Park View Road eastern highways footpath (outside of the park) will always remain open.
- 3. Ashley Road western highways footpath (outside of the park, adjacent to Harris Academy) will need to be closed temporarily during limited periods of the phase 1 improvement works.
- 4. We anticipate the pathways within the Phase 1 works area being closed for the duration of the Phase 1 works but, to minimise disruption, if they can be reopened safely at an earlier date we will do so and provide an update.