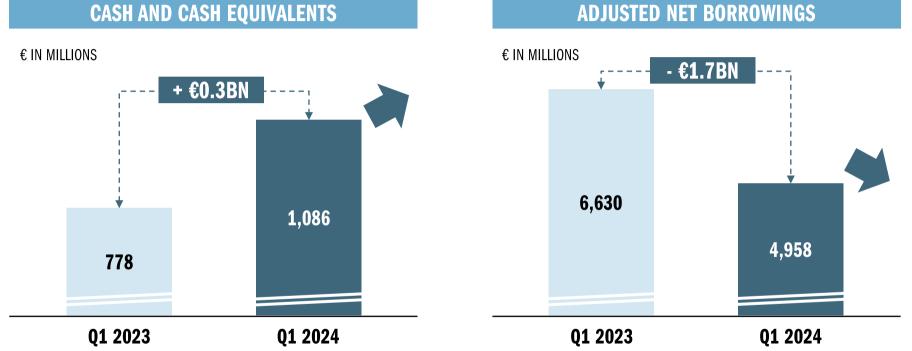

## **BALANCE SHEET KPIs**

| € IN MILLIONS             | 31 MAR 2023 | 31 MAR 2024 | DEVIATION        |
|---------------------------|-------------|-------------|------------------|
| INVENTORIES               | 5,675       | 4,427       | -22%   -20% C.N. |
| ACCOUNTS RECEIVABLE       | 2,818       | 2,606       | -8%   -5% C.N.   |
| ACCOUNTS PAYABLE          | 2,102       | 2,289       | +9% +10% C.N.    |
| OPERATING WORKING CAPITAL | 6,391       | 4,745       | -26%   -23% C.N. |
| CASH AND CASH EQUIVALENTS | 778         | 1,086       | +40%             |

#### PROGRESS TOWARD RETURNING TO TARGETED ADJUSTED NET BORROWINGS/EBITDA RATIO OF BELOW <2.0X

#### **ADJUSTED NET BORROWINGS**

ADIDAS AG