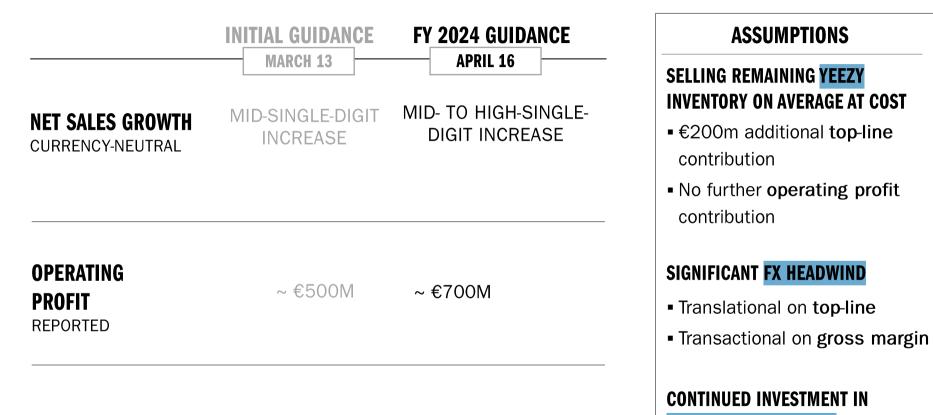

#### FULL YEAR 2024 GUIDANCE INCREASED

Net Sales c.n. guidance increased to 'mid-to-high-singledigit growth' (initial guidance: 'mid-single-digit growth') Operating Profit guidance increased to  $\sim \notin$  700m (initial guidance:  $\sim \notin$  500m)

### FY 2024 GUIDANCE YEEZY

#### **STRONGER UNDERLYING BUSINESS THAN EXPECTED** FY 2024 GUIDANCE: NET SALES GROWTH

#### **STRONGER UNDERLYING BUSINESS THAN EXPECTED** FY 2024 GUIDANCE: OPERATING PROFIT