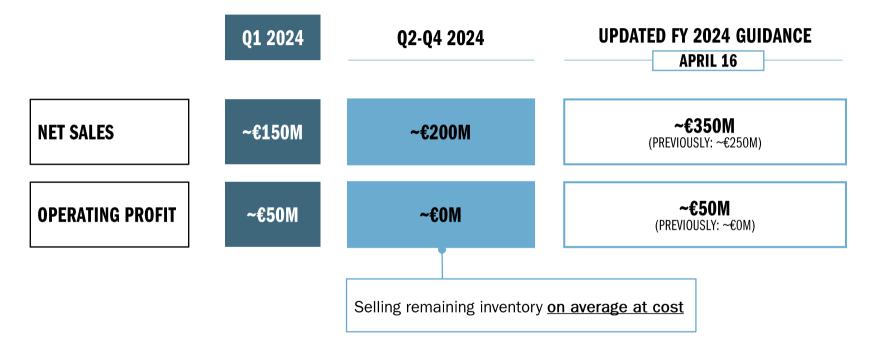

### FY 2024 GUIDANCE YEEZY

#### **STRONGER UNDERLYING BUSINESS THAN EXPECTED** FY 2024 GUIDANCE: NET SALES GROWTH

#### **STRONGER UNDERLYING BUSINESS THAN EXPECTED** FY 2024 GUIDANCE: OPERATING PROFIT