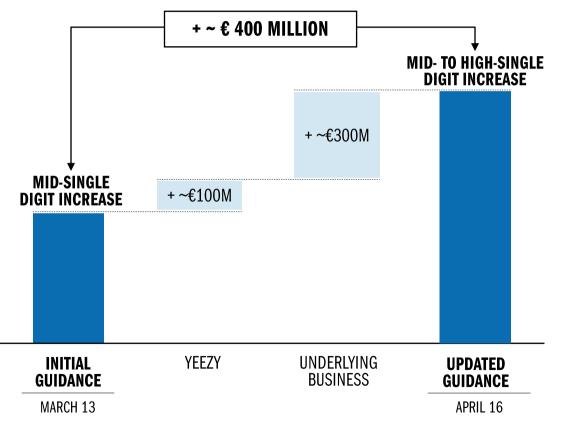

#### FULL YEAR 2024 GUIDANCE INCREASED

Net Sales c.n. guidance increased to 'mid-to-high-singledigit growth' (initial guidance: 'mid-single-digit growth') Operating Profit guidance increased to  $\sim \notin$  700m (initial guidance:  $\sim \notin$  500m)

#### **STRONGER UNDERLYING BUSINESS THAN EXPECTED** FY 2024 GUIDANCE: NET SALES GROWTH