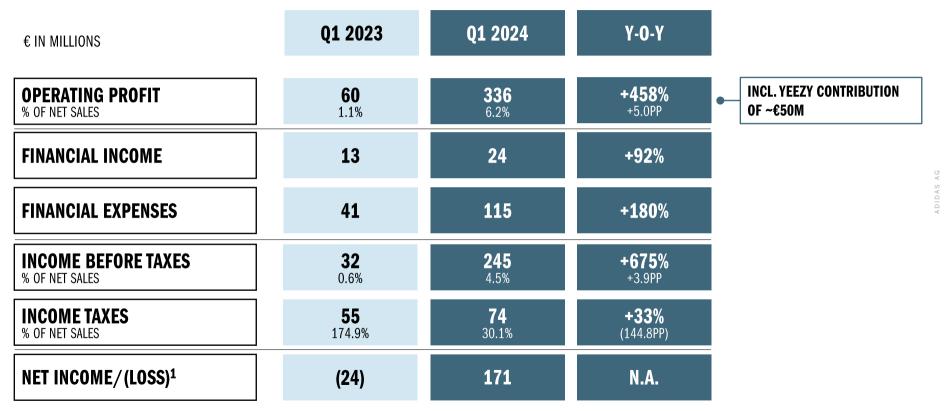

#### **OPERATING PROFIT OF € 336 MILLION**

Q1 2023: € 60 million

# **Q1 2024 FINANCIAL RESULTS**