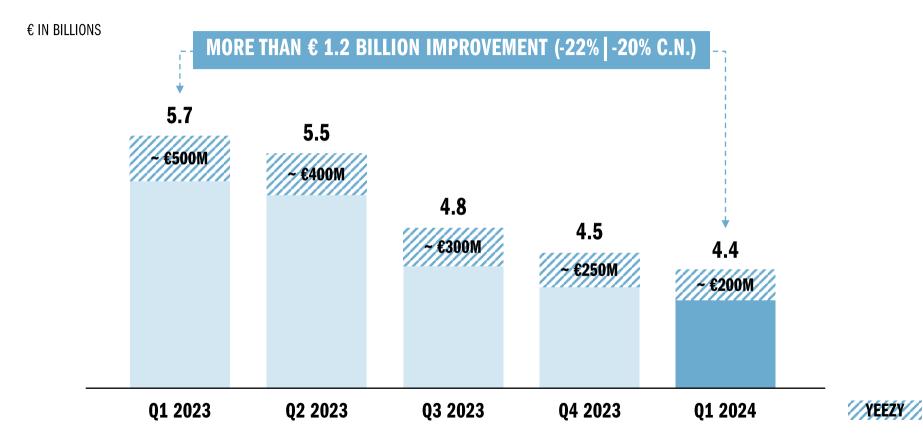

#### **INVENTORY SIGNIFICANTLY BELOW PRIOR YEAR**

At € 4.4 billion, reduction of € 1.2 billion Y-O-Y

# BALANCE SHEET KPIS

| € IN MILLIONS | 31 MAR 2023 | 31 MAR 2024 | DEVIATION        |
|---------------|-------------|-------------|------------------|
| INVENTORIES   | 5,675       | 4,427       | -22%   -20% C.N. |

# **INVENTORY DEVELOPMENT**

# BALANCE SHEET KPIS

| € IN MILLIONS             | 31 MAR 2023 | 31 MAR 2024 | DEVIATION        |
|---------------------------|-------------|-------------|------------------|
| INVENTORIES               | 5,675       | 4,427       | -22%   -20% C.N. |
| ACCOUNTS RECEIVABLE       | 2,818       | 2,606       | -8%   -5% C.N.   |
| ACCOUNTS PAYABLE          | 2,102       | 2,289       | +9%   +10% C.N.  |
| OPERATING WORKING CAPITAL | 6,391       | 4,745       | -26%   -23% C.N. |

## **BALANCE SHEET KPIs**

| € IN MILLIONS             | 31 MAR 2023 | 31 MAR 2024 | DEVIATION        |
|---------------------------|-------------|-------------|------------------|
| INVENTORIES               | 5,675       | 4,427       | -22%   -20% C.N. |
| ACCOUNTS RECEIVABLE       | 2,818       | 2,606       | -8%   -5% C.N.   |
| ACCOUNTS PAYABLE          | 2,102       | 2,289       | +9% +10% C.N.    |
| OPERATING WORKING CAPITAL | 6,391       | 4,745       | -26%   -23% C.N. |
| CASH AND CASH EQUIVALENTS | 778         | 1,086       | +40%             |