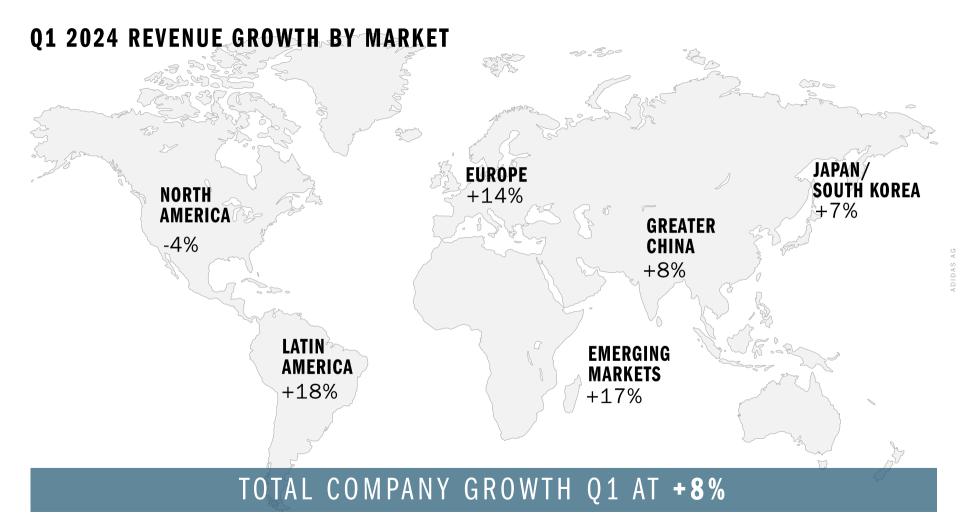

# Q1 2024 NET SALES GROWTH BY CHANNEL

#### **Q1 2024 CHANNEL GROWTH**

#### **Q1 2024 CHANNEL SPLIT**