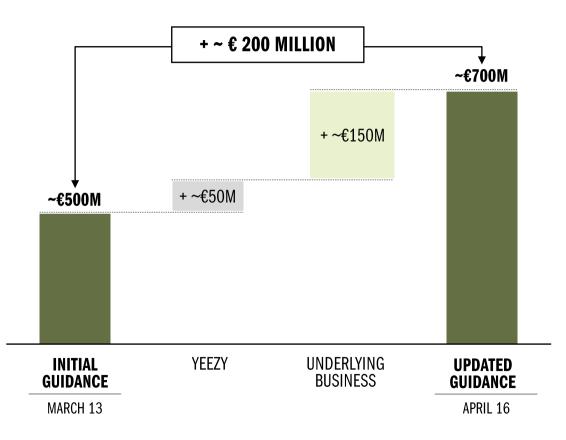

#### FULL YEAR 2024 GUIDANCE INCREASED

Net Sales c.n. guidance increased to 'mid-to-high-singledigit growth' (initial guidance: 'mid-single-digit growth') Operating Profit guidance increased to  $\sim \notin$  700m (initial guidance:  $\sim \notin$  500m)