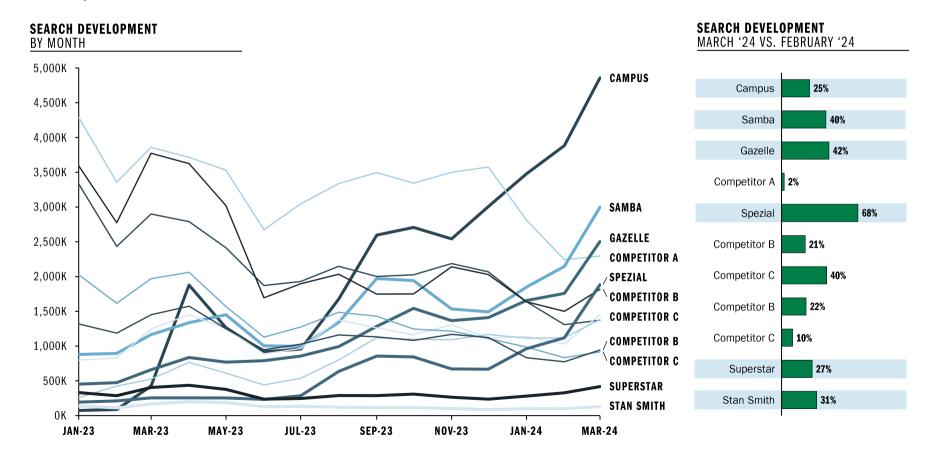

STON MARATHON** SISAY LEMMA STORMS TO VICTORY IN ADIZERO ADIOS PRO EVO 1

#### **MOST INNOVATIVE SHOE**



ADIZERO ADIOS PRO EVO 1 IS WINNING PODIUMS

## **ADIZERO ROAD TO RECORDS 2024**



#### **1 WORLD RECORD** IN MEN'S MILE **EMMANUEL WANYONYI** (3:54.50)

+1100 RUNNERS JOINED PUBLIC 5K RACE AND EVEN MORE CHEERED FROM THE SIDE LINE

**160** ADIDAS RUNNERS CAPTAINS & **160** ADIDAS FRIENDS & PARTNERS COACHES ON CAMPUS FOR ADIDAS **RUNNERS WEEK** 

**40** NATIONALITIES

66 CITIES

**58** LANGUAGES

ON CAMPUS

40 ACCOUNTS

2 WORLD U20 RECORDS

**9** NATIONAL RECORDS

### WE CONTINUE TO HAVE THE HOTTEST SHOES ON THE STREET



SCALING UP



### CONTINUE INVESTING IN OUR BEST-SELLERS TERRACE CAMPAIGN LAUNCHES GLOBALLY

#### WE HAVE THE 3 HOTTEST LIFESTYLE SHOES IN EUROPE EUROPE, MARCH 2024



# WE CONTINUE TO HAVE THE HOTTEST SHOES ON THE STREET



#### **SL 72 INCUBATION IN FULL SWING GLOBALLY** EXTENDING OUR TERRACE STORY INTO RUNNING



#### 26

**LO PROFILE INCUBATION STARTING** NEW PRODUCT SILO TO EXCITE HER



### WE CONTINUE TO HAVE THE HOTTEST SHOES ON THE STREET



ADIDAS AG

#### **FUTURE**

# FINANCIAL UPDATE

# **Q1 2024 FINANCIAL RESULTS**



# **GROSS MARGIN DEVELOPMENT IN Q1**





# STRONG GROSS MARGIN IMPROVEMENT IN 2024

|                     | Q1<br>2024                   | FY<br>2024  |  |
|---------------------|------------------------------|-------------|--|
| FX                  | $\mathbf{\Psi}\mathbf{\Psi}$ | <b>↓↓</b> • |  |
| FREIGHT             | 7                            | 7           |  |
| PRODUCT MIX         | R                            |