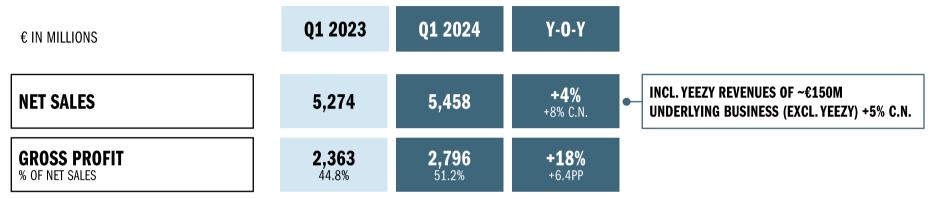

#### Q1 2024 CURRENCY-NEUTRAL NET SALES UP 8% Y-O-Y

Underlying business (excl. Yeezy) up 5% Y-O-Y currency-neutral

#### GROSS MARGIN UP 6.4PP TO 51.2%

Driven by lower sales discounts, reduced landed costs, favorable category/channel mix and less inventory provisions; partly offset by unfavorable currency effects