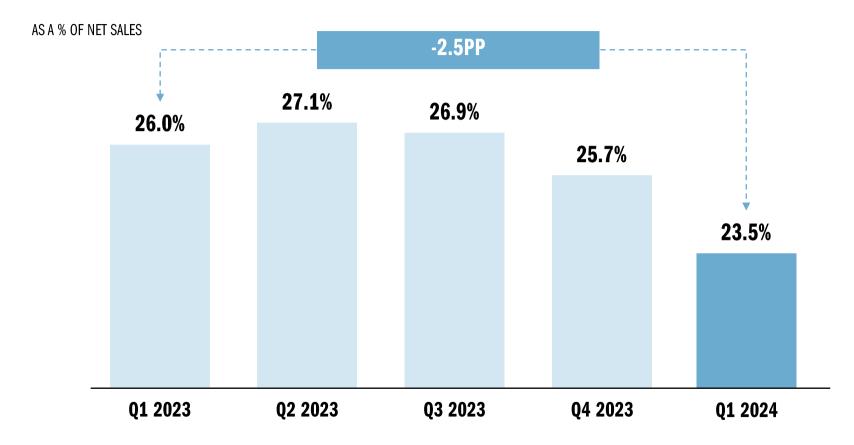

# **GROSS MARGIN DEVELOPMENT IN Q1**

# STRONG GROSS MARGIN IMPROVEMENT IN 2024

|                     | Q1<br>2024                   | FY<br>2024  |  |
|---------------------|------------------------------|-------------|--|
| FX                  | $\mathbf{\Psi}\mathbf{\Psi}$ | <b>↓↓</b> • |  |
| FREIGHT             | 7                            | 7           |  |
| PRODUCT MIX         | R                            | 1           |  |
| MARKET MIX          | 7                            | R           |  |
| DISCOUNTING         | 7                            | R           |  |
| PRODUCT COSTS       | 7                            | 7           |  |
| INVENTORY PROVISION | N                            | <b>&gt;</b> |  |
| TOTAL               | 1                            | R           |  |

## AVERAGE OPERATING WORKING CAPITAL DEVELOPMENT