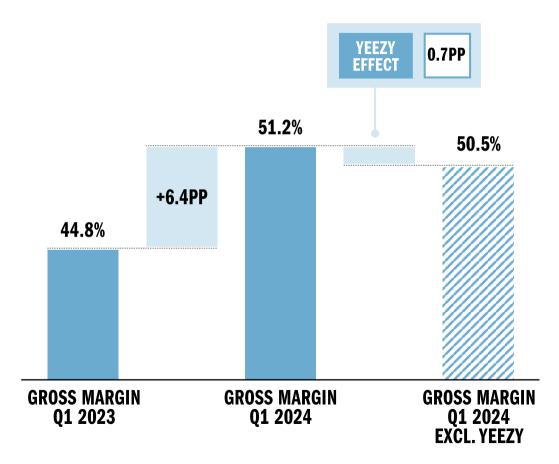

#### GROSS MARGIN UP 6.4PP TO 51.2%

Driven by lower sales discounts, reduced landed costs, favorable category/channel mix and less inventory provisions; partly offset by unfavorable currency effects

# **GROSS MARGIN DEVELOPMENT IN Q1**

# STRONG GROSS MARGIN IMPROVEMENT IN 2024

|                     | Q1<br>2024                   | FY<br>2024  |  |
|---------------------|------------------------------|-------------|--|
| FX                  | $\mathbf{\Psi}\mathbf{\Psi}$ | <b>↓↓</b> • |  |
| FREIGHT             | 7                            | 7           |  |
| PRODUCT MIX         | R                            | 1           |  |
| MARKET MIX          | 7                            | R           |  |
| DISCOUNTING         | 7                            | R           |  |
| PRODUCT COSTS       | 7                            | 7           |  |
| INVENTORY PROVISION | N                            | <b>&gt;</b> |  |
| TOTAL               | 1                            | R           |  |