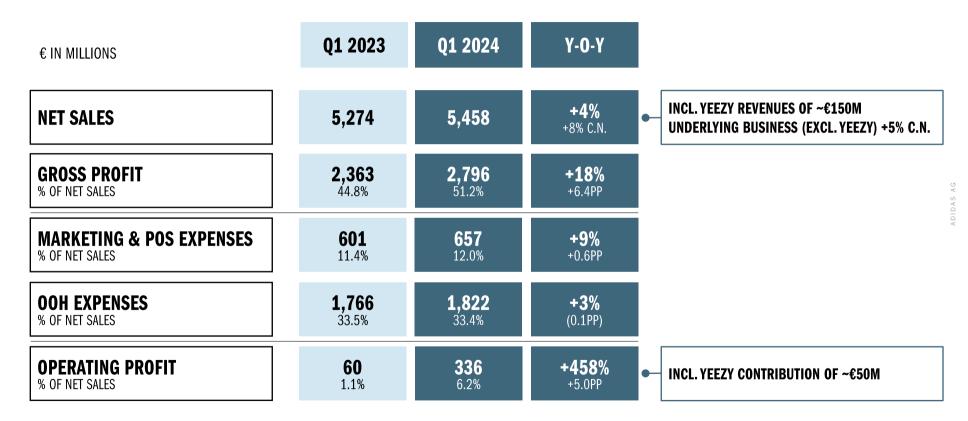

#### Q1 2024 CURRENCY-NEUTRAL NET SALES UP 8% Y-O-Y

Underlying business (excl. Yeezy) up 5% Y-O-Y currency-neutral

#### GROSS MARGIN UP 6.4PP TO 51.2%

Driven by lower sales discounts, reduced landed costs, favorable category/channel mix and less inventory provisions; partly offset by unfavorable currency effects

#### **OPERATING PROFIT OF € 336 MILLION**

Q1 2023: € 60 million

# **Q1 2024 FINANCIAL RESULTS**