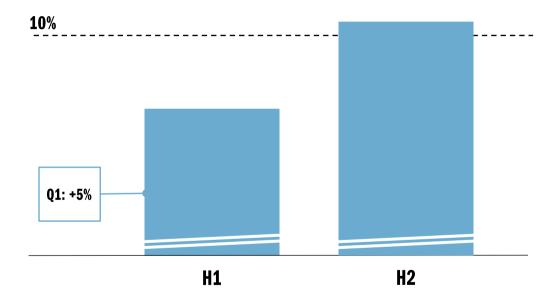

#### H1

- Negatively impacted by initiatives to reduce inventories in North America
- Better-than-expected growth in Q1
- Top-line acceleration projected for Q2

#### H2

- Growth benefitting from improved go-tomarket process and strong fall/winter 2024 product pipeline
- Expectations supported by strong order book build

#### Q1 PERFORMANCE UNDERPINS CONFIDENCE IN AT LEAST 10% UNDERLYING GROWTH IN H2 (EXCL. YEEZY)