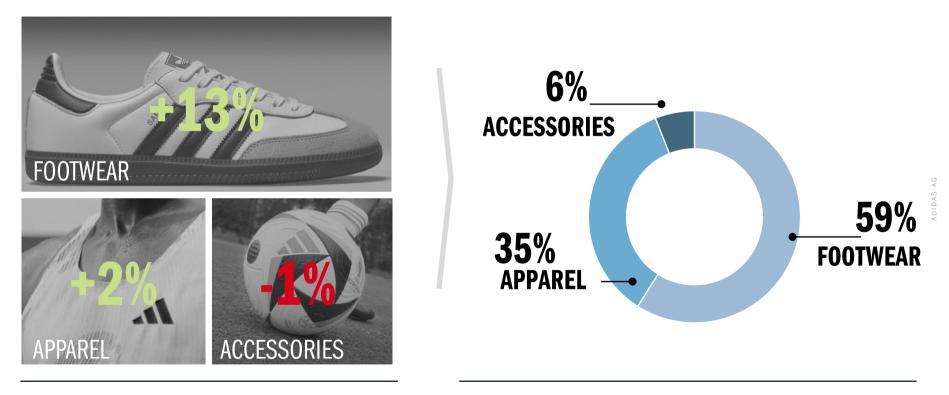

# **Q1 2024 NET SALES GROWTH BY PRODUCT DIVISION**

#### **Q1 2024 PRODUCT DIVISION GROWTH**

#### **Q1 2024 PRODUCT DIVISION SPLIT**