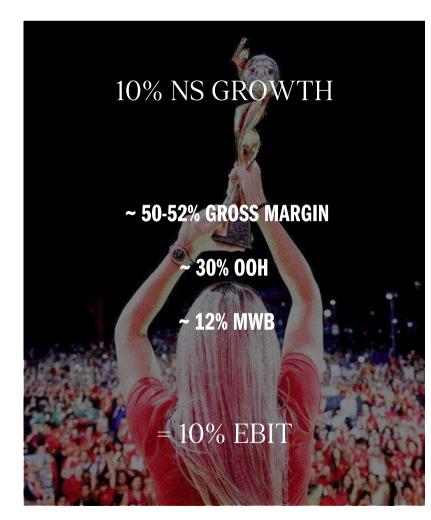

#### Q1 PERFORMANCE UNDERPINS CONFIDENCE IN AT LEAST 10% UNDERLYING GROWTH IN H2 (EXCL. YEEZY)