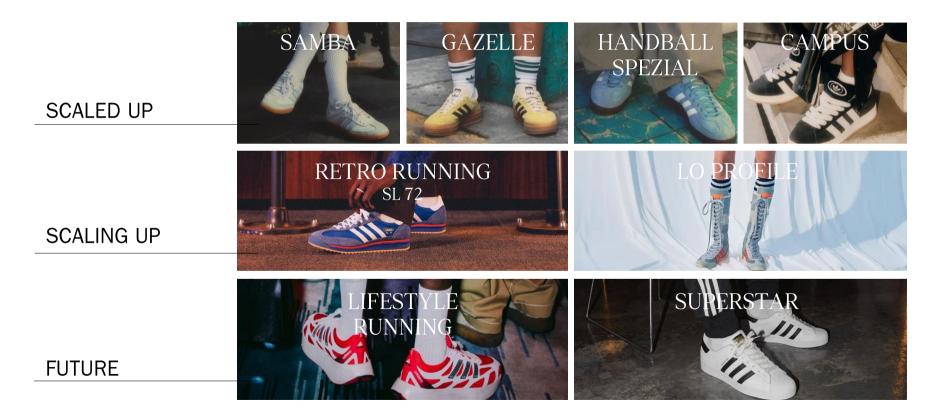

#### LO PROFILE From Fashion trend to Sell-through success

(8) Highsnobiety

#### HIGHSNOBIETY

adidas Taekwondo is so back, baby.

The flat-soled, low-profile adidas shoe couldn't have picked a better time to return to the scene. If your eyes are glued to the ground, you may have noticed the gradual takeover of flat shoes, several adidas sneakers included, like the SL 72 and Gazelle.