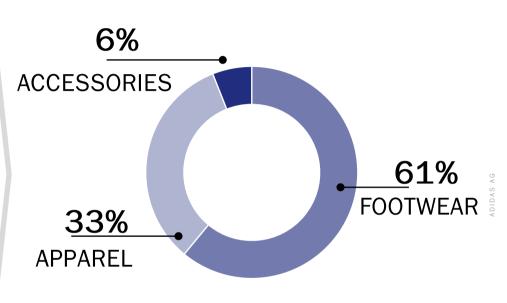

#### **Q2 2024 REVENUE GROWTH BY PRODUCT DIVISION**

#### +17% +6% -8% FOOTWEAR APPAREL ACCESSORIES

#### Q2 2024 PRODUCT DIVISION GROWTH

#### Q2 2024 PRODUCT DIVISION SPLIT