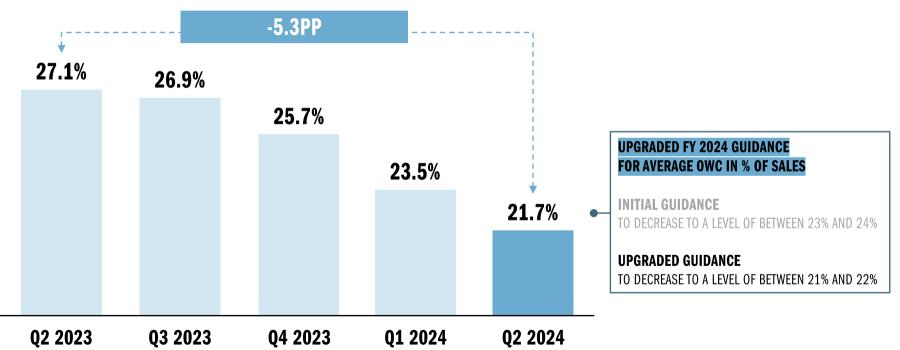

# AVERAGE OPERATING WORKING CAPITAL DEVELOPMENT

AS A % OF NET SALES

#### **BALANCE SHEET KPIs**

| € IN MILLIONS             | 30 JUN 2023 | 30 JUN 2024 | CHANGE           |
|---------------------------|-------------|-------------|------------------|
| INVENTORIES               | 5,540       | 4,544       | -18%  -17% C.N.  |
| ACCOUNTS RECEIVABLE       | 2,567       | 2,771       | +8% +10% C.N.    |
| ACCOUNTS PAYABLE          | 2,210       | 2,560       | +16%   +17% C.N. |
| OPERATING WORKING CAPITAL | 5,896       | 4,756       | -19%  -18% C.N.  |

### **BALANCE SHEET KPIs**

| € IN MILLIONS             | 30 JUN 2023 | 30 JUN 2024 | CHANGE           |
|---------------------------|-------------|-------------|------------------|
| INVENTORIES               | 5,540       | 4,544       | -18%  -17% C.N.  |
| ACCOUNTS RECEIVABLE       | 2,567       | 2,771       | +8% +10% C.N.    |
| ACCOUNTS PAYABLE          | 2,210       | 2,560       | +16%   +17% C.N. |
| OPERATING WORKING CAPITAL | 5,896       | 4,756       | -19%   -18% C.N. |
| CASH AND CASH EQUIVALENTS | 993         | 1,660       | +67%             |