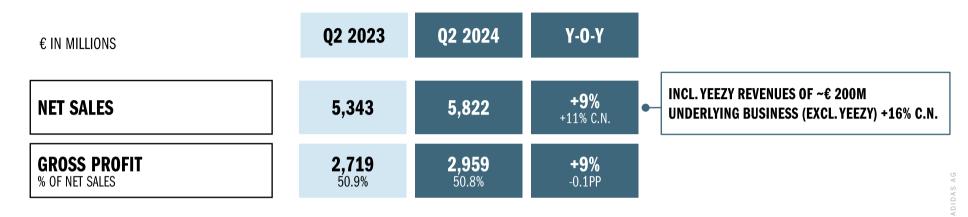

#### Q2 2024 CURRENCY-NEUTRAL NET SALES UP 11% Y-O-Y

Underlying business (excl. Yeezy) up 16% Y-O-Y currency-neutral

## GROSS MARGIN OF 50.8%, UNDERLYING BUSINESS UP ~+1.5PP

- Significantly smaller Yeezy business had a negative impact on Y-O-Y reported (-0.1pp)
- Underlying gross margin improved strongly (~+1.5pp), reflecting reduced discounting, lower sourcing costs and more favorable category mix