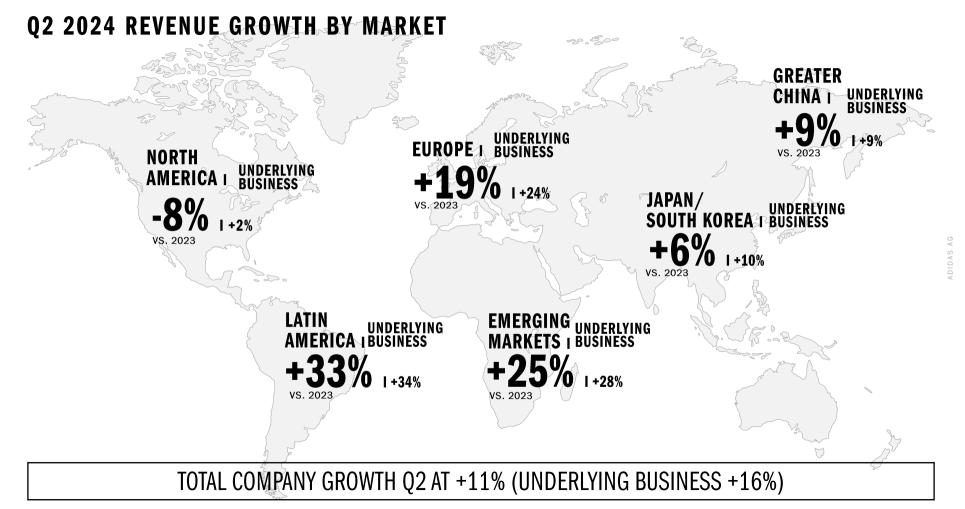

#### Q2 2024 CURRENCY-NEUTRAL NET SALES UP 11% Y-O-Y

Underlying business (excl. Yeezy) up 16% Y-O-Y currency-neutral