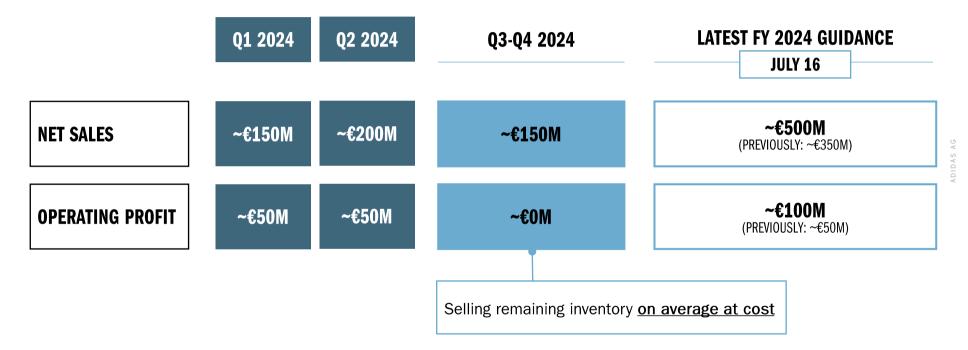

30 JUN 2023 | 30 JUN 2024 | CHANGE           |
|---------------------------|-------------|-------------|------------------|
| INVENTORIES               | 5,540       | 4,544       | -18%  -17% C.N.  |
| ACCOUNTS RECEIVABLE       | 2,567       | 2,771       | +8% +10% C.N.    |
| ACCOUNTS PAYABLE          | 2,210       | 2,560       | +16%   +17% C.N. |
| OPERATING WORKING CAPITAL | 5,896       | 4,756       | -19%   -18% C.N. |
| CASH AND CASH EQUIVALENTS | 993         | 1,660       | +67%             |

#### PROGRESS TOWARD RETURNING TO TARGETED ADJUSTED NET BORROWINGS/EBITDA RATIO OF BELOW <2.0X



**Q2 2024 CASH AND NET BORROWINGS DEVELOPMENT** 

#### **ADJUSTED NET BORROWINGS**



# **OUTLOOK 2024**

# FY 2024 GUIDANCE OVERVIEW



**MARKETING AND SALES** 

#### FY 2024 GUIDANCE YEEZY



#### **STRONGER UNDERLYING BUSINESS THAN EXPECTED** FY 2024 GUIDANCE: OPERATING PROFIT







#### ADICOLOR

#### TERREX TRAILMAKER 2













ADIZERO PRO 4

#### AE1LOW

#### PREDATOR MANIA 'MADE IN GERMANY' RANGE

## STRONG PRODUCTS COMING IN H2 2024

# 2026 ROADMAP TO SUCCESS



# 10% NS GROWTH

~ 50-52% GROSS MARGIN ~ 12% MWB ~ 30% OOH

= 10% EBIT

2024 CELEBRATION OF THE YEAR OF SPORTS CONTINUES IN PARIS





#### **OLYMPICS AND PARALYMPICS 2024 IN PARIS** 49 SHOES ACROSS 41 DISCIPLINES



#### **OLYMPICS OFF TO A STRONG START**