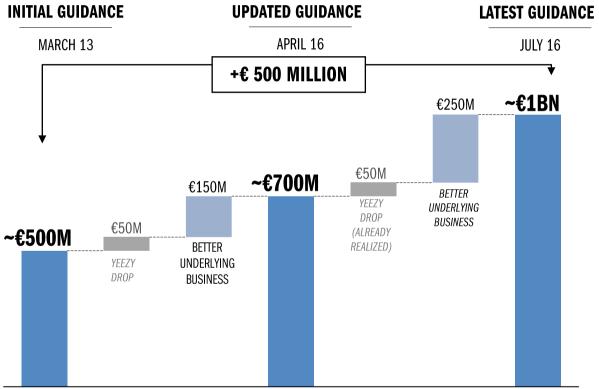

#### **STRONGER UNDERLYING BUSINESS THAN EXPECTED** FY 2024 GUIDANCE: OPERATING PROFIT