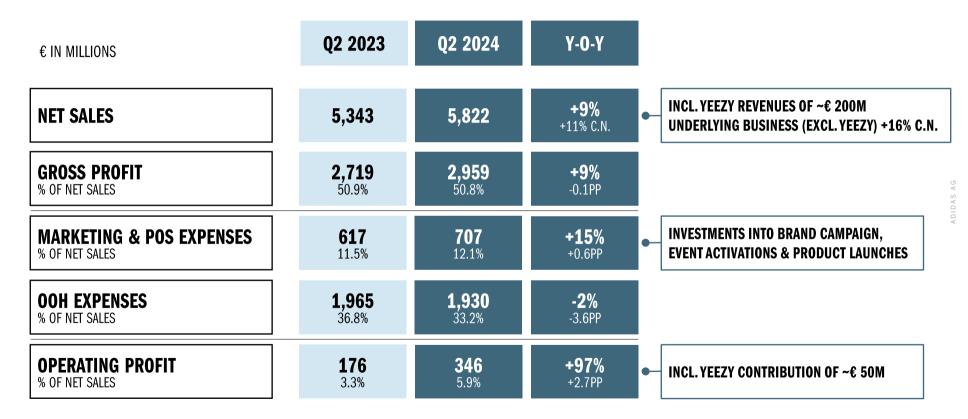

#### Q2 2024 CURRENCY-NEUTRAL NET SALES UP 11% Y-O-Y

Underlying business (excl. Yeezy) up 16% Y-O-Y currency-neutral

## GROSS MARGIN OF 50.8%, UNDERLYING BUSINESS UP ~+1.5PP

- Significantly smaller Yeezy business had a negative impact on Y-O-Y reported (-0.1pp)
- Underlying gross margin improved strongly (~+1.5pp), reflecting reduced discounting, lower sourcing costs and more favorable category mix

#### **OPERATING PROFIT OF € 346 MILLION**

Up 97% Y-O-Y

# **Q2 2024 FINANCIAL RESULTS**