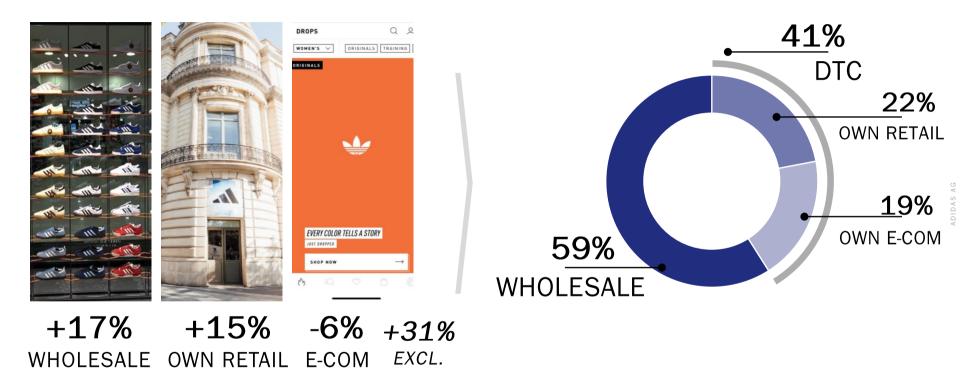

#### **Q2 2024 REVENUE GROWTH BY CHANNEL**

YEEZY

(INCL. FRANCHISE) Q2 2024 CHANNEL GROWTH

Q2 2024 CHANNEL SPLIT

#### **NEW AND IMPROVED RETAIL AND WHOLESALE EXPERIENCES**