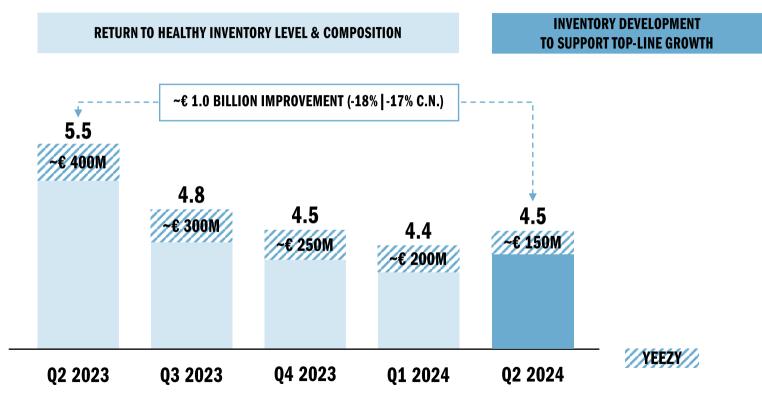

### **BALANCE SHEET KPIs**

| € IN MILLIONS | 30 JUN 2023 | 30 JUN 2024 | CHANGE          |
|---------------|-------------|-------------|-----------------|
| INVENTORIES   | 5,540       | 4,544       | -18%  -17% C.N. |

#### **INVENTORY DEVELOPMENT**

€ IN BILLIONS

#### **BALANCE SHEET KPIs**

| € IN MILLIONS             | 30 JUN 2023 | 30 JUN 2024 | CHANGE           |
|---------------------------|-------------|-------------|------------------|
| INVENTORIES               | 5,540       | 4,544       | -18%  -17% C.N.  |
| ACCOUNTS RECEIVABLE       | 2,567       | 2,771       | +8% +10% C.N.    |
| ACCOUNTS PAYABLE          | 2,210       | 2,560       | +16%   +17% C.N. |
| OPERATING WORKING CAPITAL | 5,896       | 4,756       | -19%  -18% C.N.  |

### **BALANCE SHEET KPIs**

| € IN MILLIONS             | 30 JUN 2023 | 30 JUN 2024 | CHANGE           |
|---------------------------|-------------|-------------|------------------|
| INVENTORIES               | 5,540       | 4,544       | -18%  -17% C.N.  |
| ACCOUNTS RECEIVABLE       | 2,567       | 2,771       | +8% +10% C.N.    |
| ACCOUNTS PAYABLE          | 2,210       | 2,560       | +16%   +17% C.N. |
| OPERATING WORKING CAPITAL | 5,896       | 4,756       | -19%   -18% C.N. |
| CASH AND CASH EQUIVALENTS | 993         | 1,660       | +67%             |