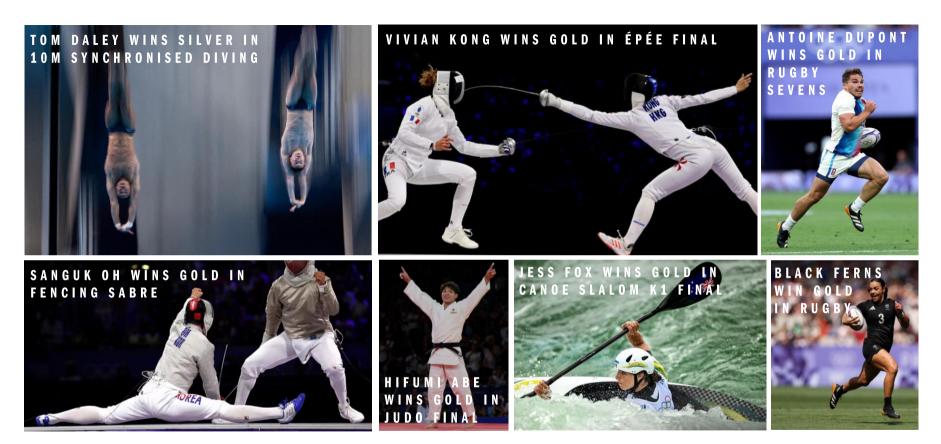

#### **OLYMPICS AND PARALYMPICS 2024 IN PARIS** 49 SHOES ACROSS 41 DISCIPLINES

#### **OLYMPICS OFF TO A STRONG START**