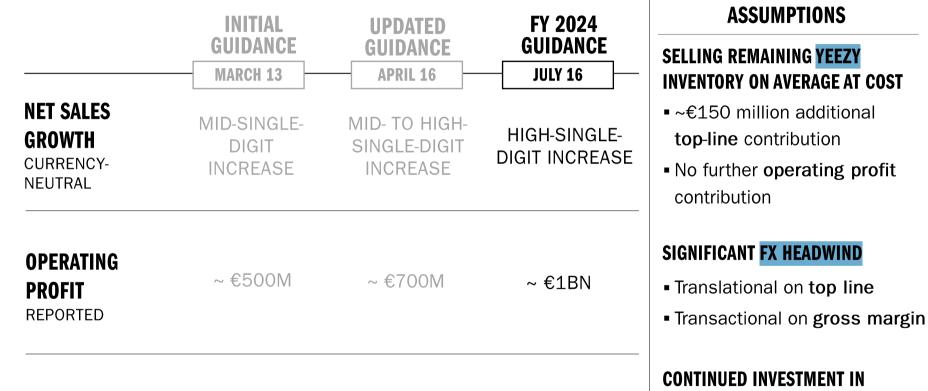

#### FULL YEAR 2024 GUIDANCE INCREASED

Net Sales c.n. guidance increased to 'high-singledigit growth' (from: 'mid- to high-single-digit growth') Operating Profit guidance increased to  $\sim \notin 1BN$ (from:  $\sim \notin 700m$ )

# FY 2024 GUIDANCE OVERVIEW

**MARKETING AND SALES** 

#### FY 2024 GUIDANCE YEEZY