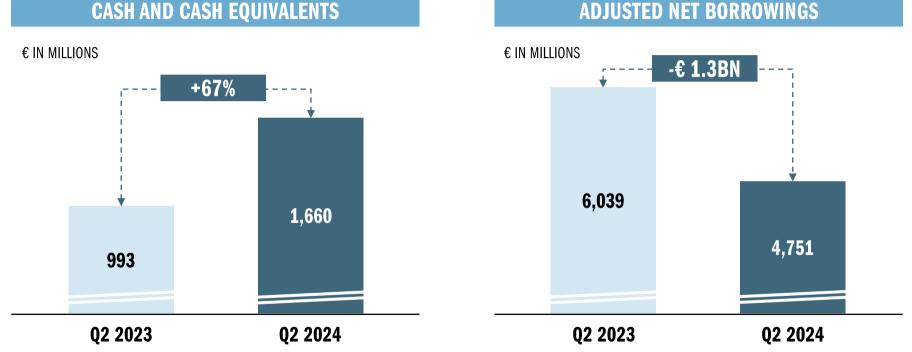

### **BALANCE SHEET KPIs**

| € IN MILLIONS             | 30 JUN 2023 | 30 JUN 2024 | CHANGE           |
|---------------------------|-------------|-------------|------------------|
| INVENTORIES               | 5,540       | 4,544       | -18%  -17% C.N.  |
| ACCOUNTS RECEIVABLE       | 2,567       | 2,771       | +8% +10% C.N.    |
| ACCOUNTS PAYABLE          | 2,210       | 2,560       | +16%   +17% C.N. |
| OPERATING WORKING CAPITAL | 5,896       | 4,756       | -19%   -18% C.N. |
| CASH AND CASH EQUIVALENTS | 993         | 1,660       | +67%             |

#### PROGRESS TOWARD RETURNING TO TARGETED ADJUSTED NET BORROWINGS/EBITDA RATIO OF BELOW <2.0X

**Q2 2024 CASH AND NET BORROWINGS DEVELOPMENT** 

#### **ADJUSTED NET BORROWINGS**