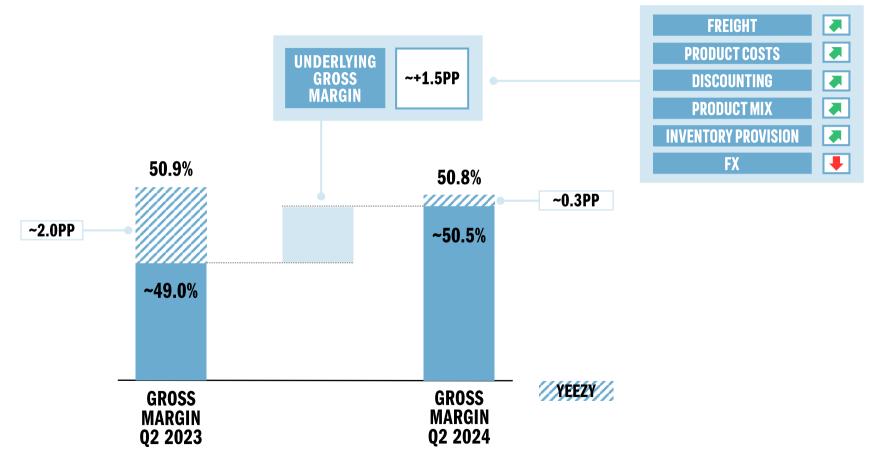

## GROSS MARGIN OF 50.8%, UNDERLYING BUSINESS UP ~+1.5PP

- Significantly smaller Yeezy business had a negative impact on Y-O-Y reported (-0.1pp)
- Underlying gross margin improved strongly (~+1.5pp), reflecting reduced discounting, lower sourcing costs and more favorable category mix

### **GROSS MARGIN DEVELOPMENT**