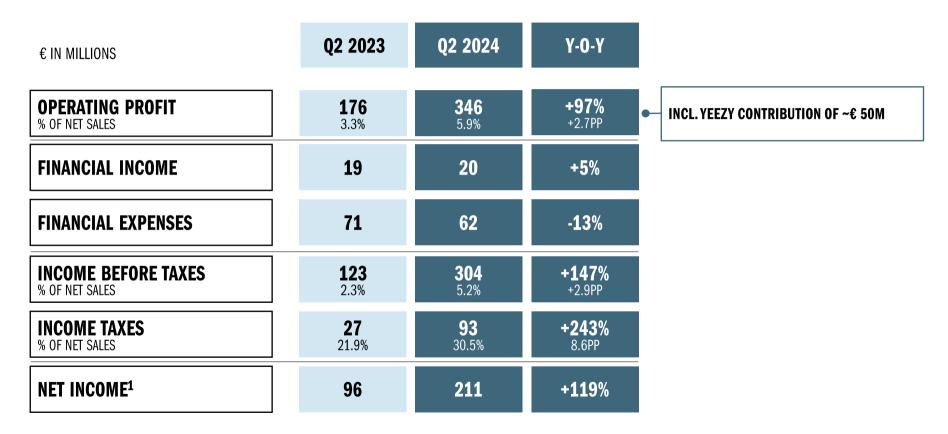

#### **OPERATING PROFIT OF € 346 MILLION**

Up 97% Y-O-Y

## **Q2 2024 FINANCIAL RESULTS**