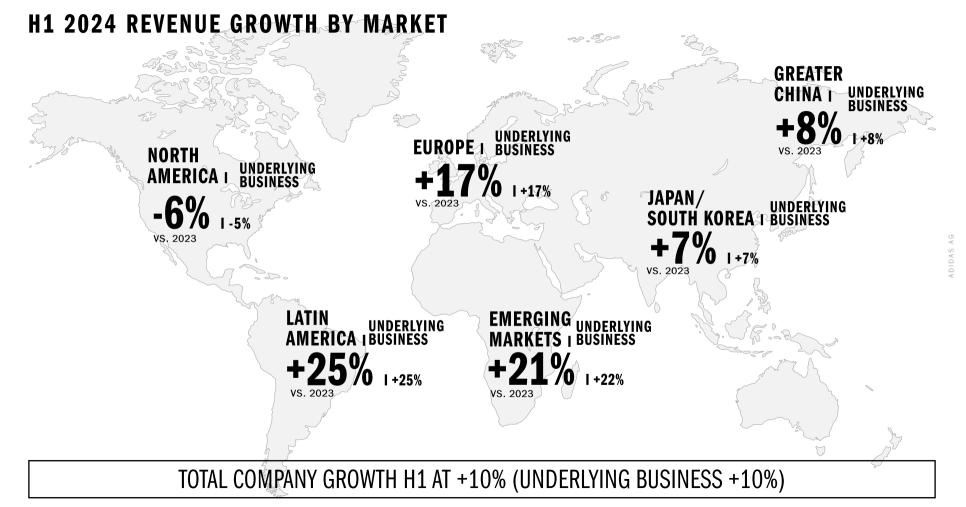

(-0.1pp)
- Underlying gross margin improved strongly (~+1.5pp), reflecting reduced discounting, lower sourcing costs and more favorable category mix

#### **OPERATING PROFIT OF € 346 MILLION**

Up 97% Y-O-Y

#### FULL YEAR 2024 GUIDANCE INCREASED

Net Sales c.n. guidance increased to 'high-singledigit growth' (from: 'mid- to high-single-digit growth') Operating Profit guidance increased to  $\sim \notin 1BN$ (from:  $\sim \notin 700m$ )



### <sup>2024</sup> CELEBRATING THE YEAR OF SPORTS





#### **CELEBRATING EURO IN GERMANY** SPAIN WINS TOURNAMENT

ADIDAS



#### **SPAIN: ON A WINNING STREAK**



#### **CELEBRATING COPA AMERICA IN THE USA** ARGENTINA WINS TOURNAMENT AFTER ADIDAS FINAL

### 2026 ROADMAP TO SUCCESS

#### 2023 2024

BETTER COMPANY

BREAK EVEN COMPANY AND TRANSITION







#### **Q2 2024 REVENUE GROWTH BY CHANNEL**



YEEZY

(INCL. FRANCHISE) Q2 2024 CHANNEL GROWTH

Q2 2024 CHANNEL SPLIT



#### **NEW AND IMPROVED RETAIL AND WHOLESALE EXPERIENCES**

#### **Q2 2024 REVENUE GROWTH BY PRODUCT DIVISION**





#### +17% +6% -8% FOOTWEAR APPAREL ACCESSORIES

#### Q2 2024 PRODUCT DIVISION GROWTH

#### Q2 2024 PRODUCT DIVISION SPLIT

#### **Q2 2024 NET SALES GROWTH BY CATEGORY**



### ORIGINALS, BASKETBALL, PARTNERSHIPS & SKATEBOARDING

+16% +34%

Excl. Yeezy



**SPORTSWEAR** 

+3%



PERFORMANCE

+14%

ADIDAS AG



#### **CELEBRATING FASHION** AT PARIS FASHION WEEK



#### **CELEBRATING SPORT X STYLE** AT PARIS OLYMPICS OPENING CEREMONY

#### WE CONTINUE TO HAVE THE HOTTEST SHOES ON THE STREET













#### LO PROFILE From Fashion trend to Sell-through succ