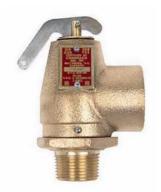

## **Model RVW30**

# ASME HOT WATER SAFETY RELIEF VALVE

(10300 Series)

| Job Name:     | Contractor:            |  |
|---------------|------------------------|--|
| Job Location: | P.O. Number:           |  |
| Engineer:     | Representative:        |  |
| Tag:          | Wholesale Distributor: |  |

#### **DESCRIPTION**

ASME Section IV capacity certified bronze safety relief valves for protection of hot water heating boilers, systems and similar equipment.

#### **MATERIALS**

Body: ASTM B584 Bronze Nozzle: ASTM B584 Bronze Spring: Stainless Steel Seat: EPDM (standard)