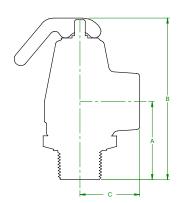

#### **DIMENSIONS**

| Model No. | Series No. | SIZE        | Α         | В         | С         |
|-----------|------------|-------------|-----------|-----------|-----------|
| RVW30F    | 10301      | 3/4M x 3/4F | 1.85 (47) | 3.82 (97) | 1.42 (36) |
| RVW30     | 10303      | 3/4F x 3/4F | 1.44 (37) | 3.41 (87) | 1.42 (36) |

All dims in inches (mm)