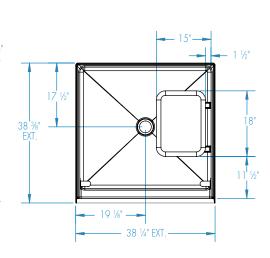

#### **DIMENSIONS**

| Specifications                  | inches           |
|---------------------------------|------------------|
| Width: Exterior / Interior      | 38 <b>¼</b> / 36 |
| Depth: Exterior / Interior      | 38 <b>%</b> / 36 |
| Height: Exterior / Interior     | 77 ½ / 75 %      |
| Enclosure Opening:              | 36               |
| Skirt Height:                   | 3                |
| Drain Rough-In (from Back Wall) | 17 1/2           |
| Drain Rough-In (from Side Wall) | 19 1/8           |