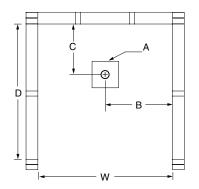

#### FRAMING DIMENSIONS inches

| Туре   | <b>D</b><br>Depth | <b>W</b><br>Width | H<br>Height | А       | В      | С               |
|--------|-------------------|-------------------|-------------|---------|--------|-----------------|
| Alcove | 38 <b>%</b>       | 38 <b>%</b>       | -           | Box Out | 19 1/8 | 1 <i>7 1</i> /2 |