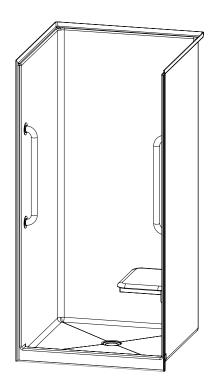

Interior:  $36 \times 36 \times 75 \%$ Exterior:  $38 \% \times 77 \%$ 

# 1363EN

Interior: 36 x 36 x 75 % Exterior: 38 1/4 x 38 3/8 x 77 1/2 inches

**FEATURES** Dimensional Tolerance ± %". Dimensions needed for site preparation should be measured from the unit. Aquatic assumes no responsibility for preparatory work.