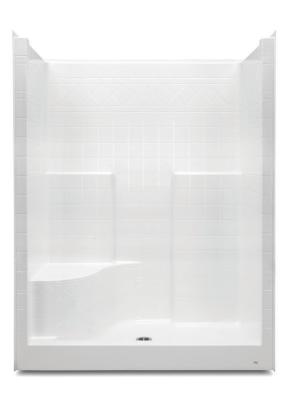

# 1603DTSM - EVERYDAY SHOWERS

60 x 36 x 79 inches

## **FEATURES**

- Shower stall
- Diagonal tile
- Molded seat (Left or right hand)
- Molded toiletry shelves
- Above-floor rough
- Slip-resistant textured bottom
- Center drain
- AcrylX<sup>™</sup> applied acrylic surface
- Lifetime limited warranty

| Model #              | Material | Wall Finish   | Pieces | Drain  | Seat              | Net Wt. | Pkg. Wt. |
|----------------------|----------|---------------|--------|--------|-------------------|---------|----------|
| AFR Shower #1603DTSM | AcrylX™  | Diagonal Tile | 1      | Center | 1 seat (LH or RH) | 145     | 150      |