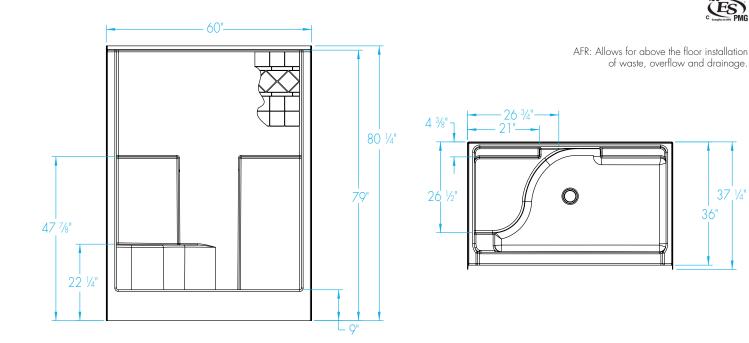

# 1603DTSM

 $60 \times 36 \times 79$  inches

37 1/4"

FEATURES Ibs Dimensional Tolerance ± %". Dimensions needed for site preparation should be measured from the unit. Aquatic assumes no responsibility for preparatory work.

#### DIMENSIONS

| Specifications                  | inches        |
|---------------------------------|---------------|
| Width: Overall / Net            | 60            |
| Depth: Overall / Net            | 37 1/4 / 36   |
| Height: Overall / Net           | 80 1/4 / 79   |
| Enclosure Opening               | 54            |
| Skirt Height                    | 9             |
| Drain Rough-In (from Back Wall) | 15 3⁄4        |
| Drain Rough-In (from Side Wall) | 30            |
| Drain: Diameter / Clearance     | 3 1/4 / 3 7/8 |