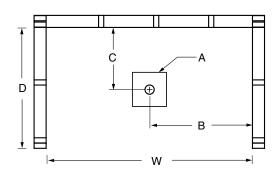

#### FRAMING DIMENSIONS inches

| Туре   | <b>D</b><br>Depth | W<br>Width     | <b>H</b><br>Height | А       | В  | С              |
|--------|-------------------|----------------|--------------------|---------|----|----------------|
| Alcove | 37 ¼              | 60 1 <b>⁄8</b> | _                  | Box Out | 30 | 15 <b>3</b> ⁄4 |