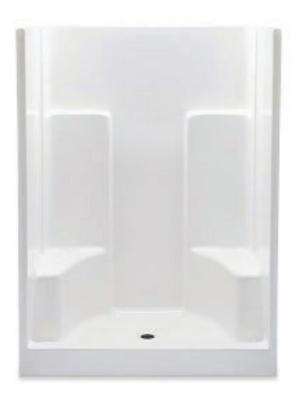

### **FEATURES**

- Shower stall
- Smooth wall finish
- Molded seats (2)
- Molded toiletry shelves
- Above-floor rough
- Slip-resistant textured bottom
- Center drain
- AcrylX<sup>™</sup> applied acrylic surface
- Lifetime limited warranty

| Model #             | Material | Wall Finish | Pieces | Drain  | Seat    | Net Wt. | Pkg. Wt. |
|---------------------|----------|-------------|--------|--------|---------|---------|----------|
| AFR Shower #1603SGM | AcrylX™  | Smooth      | 1      | Center | 2 seats | 124     | 129      |