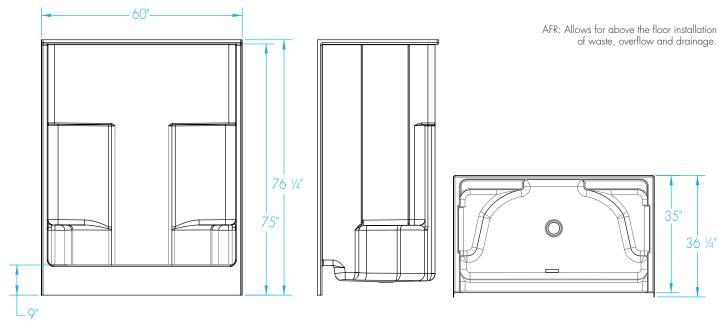

60 x 35 x 75 inches

#### **DIMENSIONS**

| Specifications                  | inches        |
|---------------------------------|---------------|
| Width: Overall / Net            | 60            |
| Depth: Overall / Net            | 36 1/4 / 35   |
| Height: Overall / Net           | 76 1/4 / 75   |
| Enclosure Opening               | 55 <b>¾</b>   |
| Skirt Height                    | 9             |
| Drain Rough-In (from Back Wall) | 15 <b>¾</b>   |
| Drain Rough-In (from Side Wall) | 30            |
| Drain: Diameter / Clearance     | 3 1/4 / 3 3/4 |