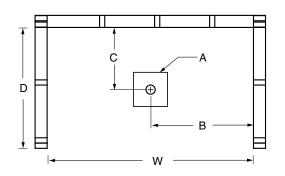

#### FRAMING DIMENSIONS inches

| Туре   | <b>D</b><br>Depth | <b>W</b><br>Width | H<br>Height | A       | В  | С           |
|--------|-------------------|-------------------|-------------|---------|----|-------------|
| Alcove | 36 1/4            | 60 1/8            | _           | Box Out | 30 | 15 <b>¾</b> |