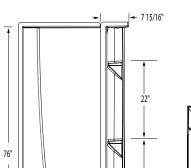

### **DIMENSIONS**

| Specifications                  | inches      |
|---------------------------------|-------------|
| Width: Overall / Net            | 60          |
| Depth: Overall / Net            | 31 1/4 / 30 |
| Height: Overall / Net           | 77 3/8 / 76 |
| Enclosure Opening               | 56 1/8      |
| Skirt Height                    | 6           |
| Drain Rough-In (from Back Wall) | 14          |
| Drain Rough-In (from Side Wall) | 8 1/2       |
| Drain: Diameter / Clearance     | 3 1/4 /Ø    |

### FRAMING DIMENSIONS inches

| Туре   | <b>D</b><br>Depth | <b>W</b><br>Width | <b>H</b><br>Height | A       | В   | С  |
|--------|-------------------|-------------------|--------------------|---------|-----|----|
| Alcove | 31 1/4            | 60                | _                  | Box Out | 8 ½ | 14 |