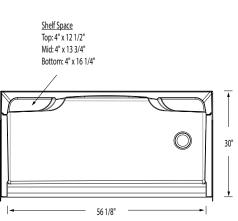

### **DIMENSIONS**

| Specifications                  | inches      |
|---------------------------------|-------------|
| Width: Overall / Net            | 60          |
| Depth: Overall / Net            | 31 1/4 / 30 |
| Height: Overall / Net           | 77 3/8 / 76 |
| Enclosure Opening               | 56 1/8      |
| Skirt Height                    | 6           |
| Drain Rough-In (from Back Wall) | 14          |
| Drain Rough-In (from Side Wall) | 8 1/2       |
| Drain: Diameter / Clearance     | 3 1/4 /Ø    |