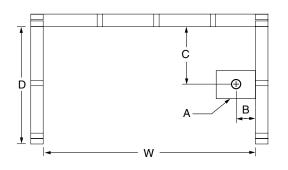

### **DIMENSIONS**

| Specifications                  | inches      |
|---------------------------------|-------------|
| Width: Overall / Net            | 60          |
| Depth: Overall / Net            | 31 1/4 / 30 |
| Height: Overall / Net           | 77 3/8 / 76 |
| Enclosure Opening               | 56 1/8      |
| Skirt Height                    | 6           |
| Drain Rough-In (from Back Wall) | 14          |
| Drain Rough-In (from Side Wall) | 8 1/2       |
| Drain: Diameter / Clearance     | 3 1/4 /Ø    |

### FRAMING DIMENSIONS inches

| Туре   | <b>D</b><br>Depth | <b>W</b><br>Width | <b>H</b><br>Height | A       | В   | С  |
|--------|-------------------|-------------------|--------------------|---------|-----|----|
| Alcove | 31 1/4            | 60                | _                  | Box Out | 8 ½ | 14 |