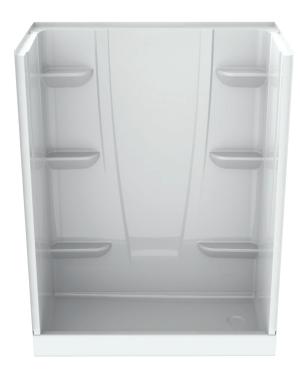

60 x 30 x 76 inches

## **FEATURES**

- Durable high gloss finish
- Smooth wall, 4 piece molded sectionals
- Pre-Leveled base
- Caulkless Installation
- Leakproof right angle joint flanges
- Easy Wedge & Lock Installation
- Multiple integral soap shelves
- Left or right drain
- Slip resistant, textured bottom
- Available with Age-in-Place backing
- Available in White and Biscuit
- 15-year residential limited warranty

# 6030CS

 $60 \times 30 \times 76$  inches

Rev. 12.02.16

| FEATURES lbs | Dimensional folerance ± | 76 . Difficilisions fiece | aca for sile prep |    | red from the unit. Aquatic assu |           | preparatory work. | _ |
|--------------|-------------------------|---------------------------|-------------------|----|---------------------------------|-----------|-------------------|---|
| AA 1.1 m     | 44 1                    | 347 H Et 1 L              | р.                | ъ. | <b>.</b>                        | N.L. 1347 | DI MA             |   |