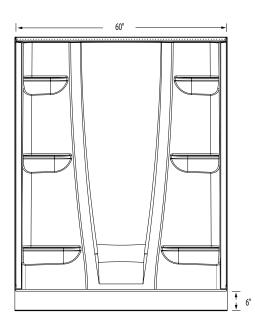

### **DIMENSIONS**

| Specifications                  | inches      |
|---------------------------------|-------------|
| Width: Overall / Net            | 60          |
| Depth: Overall / Net            | 31 1/4 / 30 |
| Height: Overall / Net           | 77 3/8 / 76 |
| Enclosure Opening               | 56 1/8      |
| Skirt Height                    | 6           |
| Drain Rough-In (from Back Wall) | 14          |
| Drain Rough-In (from Side Wall) | 8 1/2       |
| Drain: Diameter / Clearance     | 3 1/4 /Ø    |