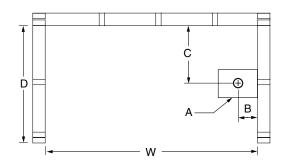

### FRAMING DIMENSIONS inches (mm)

| Туре   | <b>D</b><br>Depth | <b>W</b><br>Width | <b>H</b><br>Height | Α       | В         | С        |
|--------|-------------------|-------------------|--------------------|---------|-----------|----------|
| Alcove | 30<br>(762)       | 60<br>(1524)      | -                  | Box Out | 8 ½ (215) | 14 (355) |

<u>DETAIL A:</u> Locking slots for optional walls