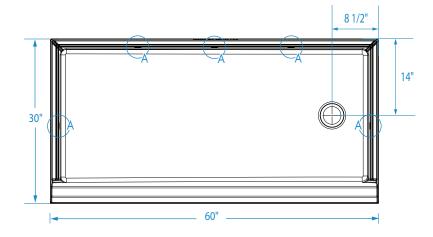

#### **DIMENSIONS**

| Specifications                  | inches (mm)       |
|---------------------------------|-------------------|
| Width: Overall / Net            | 60 (1525)         |
| Depth: Overall / Net            | 30 (760)          |
| Height: Overall / Net           | 7 (180) / 6 (150) |
| Enclosure Opening               | _                 |
| Skirt Height                    | 6 (150)           |
| Drain Rough-In (from Back Wall) | 14 (355)          |
| Drain Rough-In (from Side Wall) | 8 ½ (215)         |
| Drain: Diameter / Clearance     | 3 ¼ (85) / ∅      |

### FRAMING DIMENSIONS inches (mm)

| Туре   | <b>D</b><br>Depth | <b>W</b><br>Width | <b>H</b><br>Height | Α       | В         | С        |
|--------|-------------------|-------------------|--------------------|---------|-----------|----------|
| Alcove | 30<br>(762)       | 60<br>(1524)      | -                  | Box Out | 8 ½ (215) | 14 (355) |