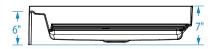

#### **DIMENSIONS**

| Specifications                  | inches (mm)       |
|---------------------------------|-------------------|
| Width: Overall / Net            | 60 (1525)         |
| Depth: Overall / Net            | 30 (760)          |
| Height: Overall / Net           | 7 (180) / 6 (150) |
| Enclosure Opening               | _                 |
| Skirt Height                    | 6 (150)           |
| Drain Rough-In (from Back Wall) | 14 (355)          |
| Drain Rough-In (from Side Wall) | 8 ½ (215)         |
| Drain: Diameter / Clearance     | 3 ¼ (85) / ∅      |