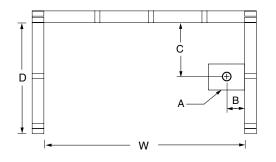

### FRAMING DIMENSIONS inches

| Туре   | <b>D</b><br>Depth | <b>W</b><br>Width | <b>H</b><br>Height | Α       | В             | С  |  |
|--------|-------------------|-------------------|--------------------|---------|---------------|----|--|
| Alcove | 33 <b>½</b>       | 60 1/8            |                    | Box Out | 2 <b>5</b> /8 | 16 |  |