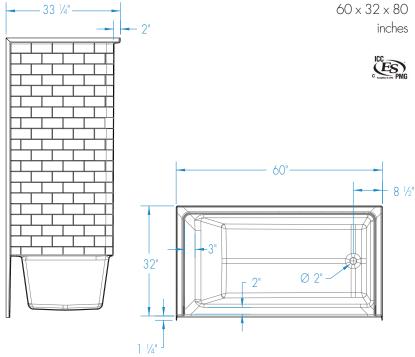

60 x 32 x 80 inches

## **DIMENSIONS**

| Specifications                  | inches      |  |  |  |
|---------------------------------|-------------|--|--|--|
| Width: Overall / Net            | 60          |  |  |  |
| Depth: Overall / Net            | 32 / 33 1/4 |  |  |  |
| Height: Overall / Net           | 81 1/4 / 80 |  |  |  |
| Enclosure Opening               | 55 ½        |  |  |  |
| Skirt Height                    | 18          |  |  |  |
| Drain Rough-In (from Back Wall) | 16          |  |  |  |
| Drain Rough-In (from Side Wall) | 2 5/8       |  |  |  |
| Drain: Diameter / Clearance     | 2 / 3/4     |  |  |  |