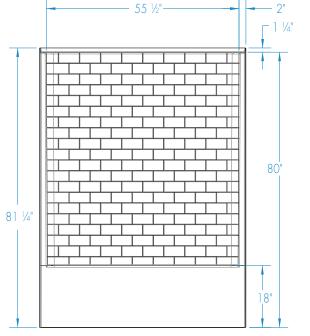

## **DIMENSIONS**

| Specifications                  | inches      |  |  |  |
|---------------------------------|-------------|--|--|--|
| Width: Overall / Net            | 60          |  |  |  |
| Depth: Overall / Net            | 32 / 33 1/4 |  |  |  |
| Height: Overall / Net           | 81 1/4 / 80 |  |  |  |
| Enclosure Opening               | 55 ½        |  |  |  |
| Skirt Height                    | 18          |  |  |  |
| Drain Rough-In (from Back Wall) | 16          |  |  |  |
| Drain Rough-In (from Side Wall) | 2 5/8       |  |  |  |
| Drain: Diameter / Clearance     | 2 / 3/4     |  |  |  |