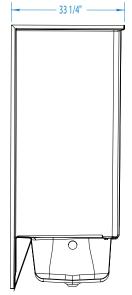

### **DIMENSIONS**

| Specifications                  | inches      |
|---------------------------------|-------------|
| Width: Overall / Net            | 60          |
| Depth: Overall / Net            | 33 ¼ / 32   |
| Height: Overall / Net           | 81 1/4 / 80 |
| Enclosure Opening               | 56          |
| Skirt Height                    | 19          |
| Drain Rough-In (from Back Wall) | 15          |
| Drain Rough-In (from Side Wall) | 2           |
| Drain: Diameter / Clearance     | 2 / 4 3/4   |

### FRAMING DIMENSIONS inches

| Туре   | <b>D</b><br>Depth | <b>W</b><br>Width | <b>H</b><br>Height | Α      | В | С  |
|--------|-------------------|-------------------|--------------------|--------|---|----|
| Alcove | 33 1/4            | 60 1/8            | _                  | 6 x 12 | 2 | 15 |