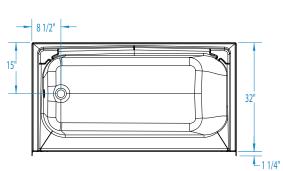

### **DIMENSIONS**

| Specifications                  | inches      |
|---------------------------------|-------------|
| Width: Overall / Net            | 60          |
| Depth: Overall / Net            | 33 ¼ / 32   |
| Height: Overall / Net           | 81 1/4 / 80 |
| Enclosure Opening               | 56          |
| Skirt Height                    | 19          |
| Drain Rough-In (from Back Wall) | 15          |
| Drain Rough-In (from Side Wall) | 2           |
| Drain: Diameter / Clearance     | 2 / 4 3/4   |

### SUMP DATA

| Top of Drain to<br>Bottom of Overflow | Capacity           | Min. Operating<br>Capacity<br>gal | WIDTH @     | WIDTH @ centerline |        | DEPTH @ centerline |  |
|---------------------------------------|--------------------|-----------------------------------|-------------|--------------------|--------|--------------------|--|
|                                       | to Overflow<br>gal |                                   | Тор         | Bottom             | Тор    | Bottom             |  |
| 12                                    | 38                 | -                                 | 53 <b>¾</b> | 45 1/4             | 23 1/4 | 21 1/4             |  |