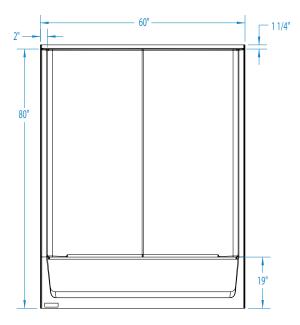

### **DIMENSIONS**

| Specifications                  | inches      |
|---------------------------------|-------------|
| Width: Overall / Net            | 60          |
| Depth: Overall / Net            | 33 ¼ / 32   |
| Height: Overall / Net           | 81 1/4 / 80 |
| Enclosure Opening               | 56          |
| Skirt Height                    | 19          |
| Drain Rough-In (from Back Wall) | 15          |
| Drain Rough-In (from Side Wall) | 2           |
| Drain: Diameter / Clearance     | 2 / 4 3/4   |