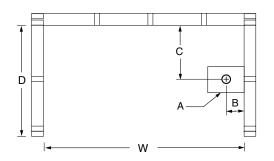

### **DIMENSIONS**

| Specifications                  | inches      |
|---------------------------------|-------------|
| Width: Overall / Net            | 60          |
| Depth: Overall / Net            | 33 ¼ / 32   |
| Height: Overall / Net           | 81 1/4 / 80 |
| Enclosure Opening               | 56          |
| Skirt Height                    | 19          |
| Drain Rough-In (from Back Wall) | 15          |
| Drain Rough-In (from Side Wall) | 2           |
| Drain: Diameter / Clearance     | 2 / 4 3/4   |

### FRAMING DIMENSIONS inches

| Туре   | <b>D</b><br>Depth | <b>W</b><br>Width | <b>H</b><br>Height | Α      | В | С  |
|--------|-------------------|-------------------|--------------------|--------|---|----|
| Alcove | 33 1/4            | 60 1/8            | _                  | 6 x 12 | 2 | 15 |