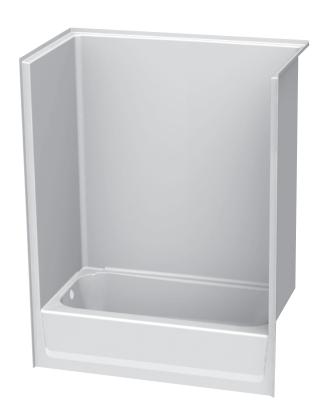

60 x 32 x 80 inches

## **FEATURES**

- Tub-shower
- Smooth wall finish
- Ergonomic backrest
- Above-floor rough
- 19" skirt
- Slip-resistant textured bottom
- Left or right hand drain
- AcrylX<sup>™</sup> applied acrylic surface
- Lifetime limited warranty

# 2603SMTM

 $60 \times 32 \times 80$  inches

FEATURES Ibs

Dimensional Tolerance ± %". Dimensions needed for site preparation should be measured from the unit. Aquatic assumes no responsibility for preparatory work.