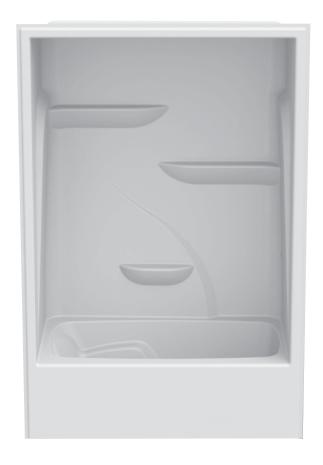

### TUB-SHOWER MODEL #M260

## **FEATURES**

- Stylized smooth wall
- Slip resistant floor
- Premium cast acrylic surface
- Face pack
- Integral dome
- Sculpted armrest
- Multiple integral soap shelves
- Integral toiletry shelf
- Limited 5-year warranty