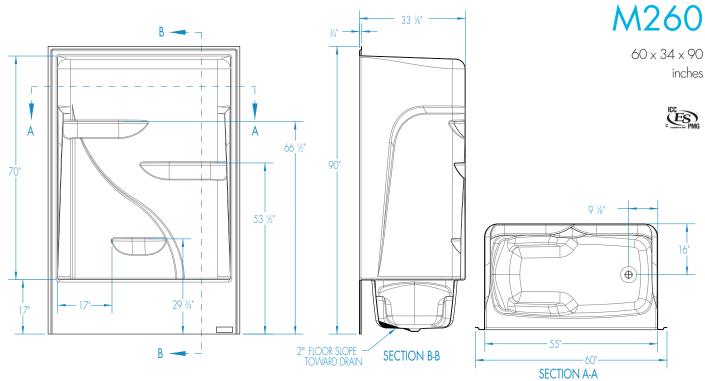

60 x 34 x 90

### TUB-SHOWER MODEL #M260

### **DIMENSIONS**

| Specifications                  | inches      |
|---------------------------------|-------------|
| Width: Overall / Net            | 60          |
| Depth: Overall / Net            | 34          |
| Height: Overall / Net           | 90          |
| Enclosure Opening               | 55 W x 70 H |
| Skirt Height                    | 17          |
| Drain Rough-In (from Back Wall) | 17 3/4      |
| Drain Rough-In (from Side Wall) | 3 1/4       |
| Drain: Diameter / Clearance     | 2 / 3/4     |

### SUMP DATA

| Top of Drain to    | Capacity           | Min. Operating    | WIDTH @     | WIDTH @ centerline |             | DEPTH @ centerline |  |
|--------------------|--------------------|-------------------|-------------|--------------------|-------------|--------------------|--|
| Bottom of Overflow | to Overtlow<br>gal | Capacity —<br>gal | Тор         | Bottom             | Тор         | Bottom             |  |
| 1 1 3/8            | 44.2               | -                 | 50 <b>%</b> | 43 <b>½</b>        | 26 <b>½</b> | 24                 |  |