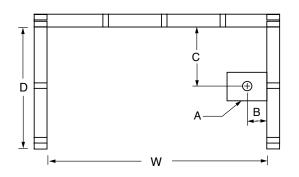

### FRAMING DIMENSIONS inches

| Туре   | <b>D</b><br>Depth | <b>W</b><br>Width | <b>H</b><br>Height | <b>A</b><br>Box-Out | В          | С      |
|--------|-------------------|-------------------|--------------------|---------------------|------------|--------|
| Alcove | 34                | 58                | _                  | 6 x 12              | 3 <b>¼</b> | 17 3/4 |