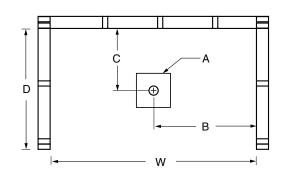

### FRAMING DIMENSIONS inches

| Туре   | <b>D</b><br>Depth | <b>W</b><br>Width | <b>H</b><br>Height | А       | В  | С      |
|--------|-------------------|-------------------|--------------------|---------|----|--------|
| Alcove | 36                | 48                | -                  | Box Out | 24 | 17 1/4 |