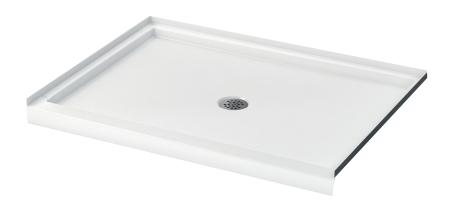

# **FEATURES**

- ArmorCore<sup>™</sup> slip resistant, textured bottom
- Center drain
- Low 3" threshold
- Integrated weep holes
- Sloped threshold ensures water containment
- Pre-leveled legs, no mortar bed required
- Sleek minimalist design
- AcrylX ™ applied acrylic surface
- Lifetime limited warranty

#### **COLOR OPTIONS**

| Stock | Upgraded        |
|-------|-----------------|
| White | Biscuit<br>Bone |

SB4836

48 x 36 x 3 inches

FEATURES Dimensional Tolerance ± %". Dimensions needed for site preparation should be measured from the unit. Aquatic assumes no responsibility for preparatory work.