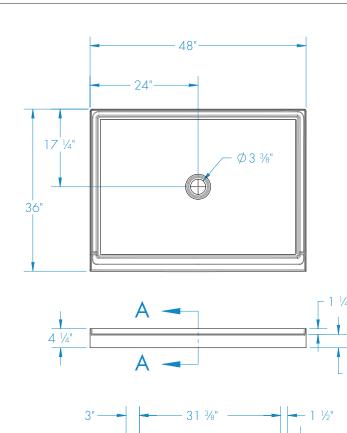

### **DIMENSIONS**

| Specifications                  | inches      |
|---------------------------------|-------------|
| Width: Overall / Net            | 48          |
| Depth: Overall / Net            | 36          |
| Height: Overall / Net           | 4 1/4 / 3   |
| Enclosure Opening               | _           |
| Skirt Height                    | 3           |
| Drain Rough-In (from Back Wall) | 17 1/4      |
| Drain Rough-In (from Side Wall) | 24          |
| Drain: Diameter / Clearance     | 3 3/8 / 3/8 |