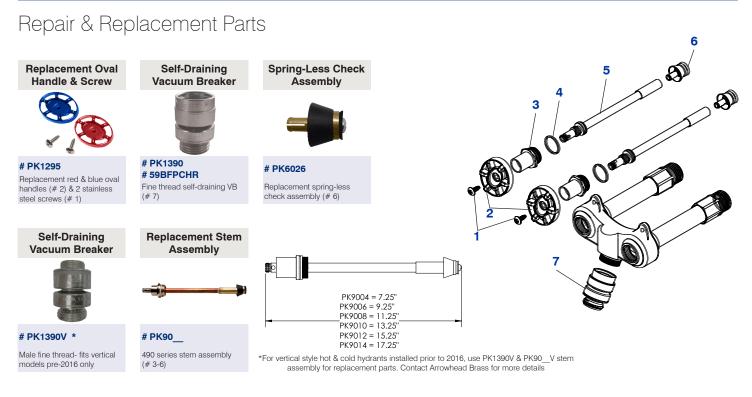

# 49\_-xxVLF

490V Vertical Model

Vertical inlet connectionssame inlet connections as horizontal models

1/2" FIP & 3/4" MIP inlets x 3/4" hose thread outlet

Repair & Replacement Parts

Arrowhead Brass & Plumbing, LLC 5147 Alhambra Ave., Los Angeles, CA 90032 Tel: (323) 221-9137 | Fax: (323) 221-2579 | Email: customer.service@arrowheadbrass.com | Website: www.arrowheadbrass.com