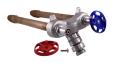

40° F
- Flow rates: 10 GPM at 50 PSI
- 3-year limited warranty
- Available in horizontal or vertical (V) models
- Available in loose-key models

- Available in 4, 6, 8, 10, 12 & 14 inch lengths
- Per ASSE 1019 plumbing code, do not leave hydrant pressurized (turned on) for over 12 hours at a time



## **Base Models**

491 Series- 3/4" WIRSBO Inlet



# 491-xxLF 3/4" WIRSBO style tube inlet x 3/4" hose thread outlet



492 Series- 1/2"

# 492-xxLF 1/2" WIRSBO style tube inlet x 3/4" hose thread outlet

495 Series- 1/2" FIP 3/4" MIP Inlets



# 495-xxLF

496 Series- 1/2" MIP & Sweat Inlets



# 496-xxLF 1/2" MIP & copper sweat inlet

x 3/4" hose thread outlet

497 Series- 3/4" PEX Inlet



# 497-xxLF

3/4" PEX style tube inlet x 3/4" hose thread outlet

498 Series- 3/4" MIP & Sweat Inlets



### # 498-yyl F

3/4" MIP & copper sweat inlet x 3/4" hose thread outlet



1/2" PEX style tube inlet x 3/4"

# 499-xxLF

hose thread outlet



# 49\_-xxVLF





490V Vertical Model



Vertical inlet connectionssame inlet connections as horizontal models

1/2" FIP & 3/4" MIP inlets x 3/4" hose thread outlet

Repair & Replacement Parts











Arrowhead Brass & Plumbing, LLC 5147 Alhambra Ave., Los Angeles, CA 90032 Tel: (323) 221-9137 | Fax: (323) 221-2579 | Email: customer.service@arrowheadbrass.com | Website: www.arrowheadbrass.com

© Copyright: 2016 Arrowhead Brass & Plumbing, LLC.