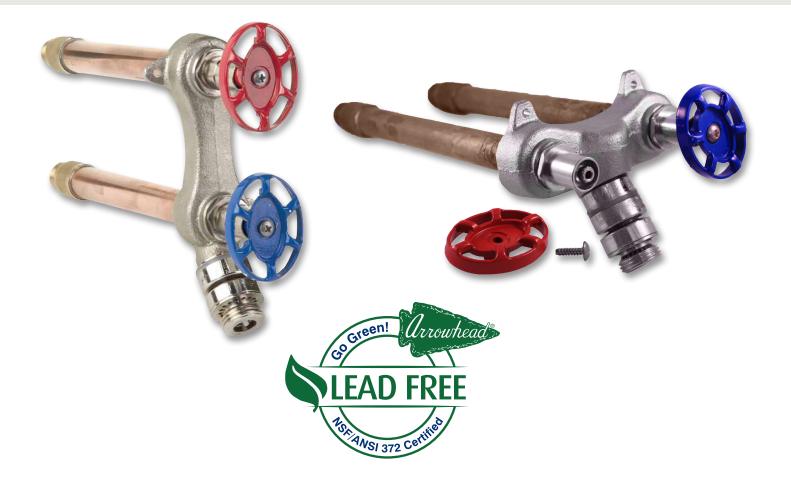

## Features & Benefits

- Heavy duty lead free bronze construction: NSF/ANSI 372 certified lead free by IAPMO
- Hot & cold water mixing with red & blue handles
- Factory installed self-draining vacuum breaker provides protection against back flow & relieves back pressure per ASSE 1019-A
- Self-draining feature provides freeze protection by allowing hydrant to drain when shut.
- Maximum pressure: 125 PSI
- Maximum temperature: 140° F
- Flow rates: 10 GPM at 50 PSI
- 3-year limited warranty
- Available in horizontal or vertical (V) models
- Available in loose-key models

## **Base Models**

491 Series- 3/4" WIRSBO Inlet

# 491-xxLF 3/4" WIRSBO style tube inlet x 3/4" hose thread outlet

492 Series- 1/2"