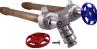

## **Base Models**

491 Series- 3/4" WIRSBO Inlet

# 491-xxLF 3/4" WIRSBO style tube inlet x 3/4" hose thread outlet

492 Series- 1/2"