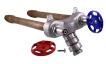

# 492-xxLF 1/2" WIRSBO style tube inlet x 3/4" hose thread outlet

495 Series- 1/2" FIP 3/4" MIP Inlets