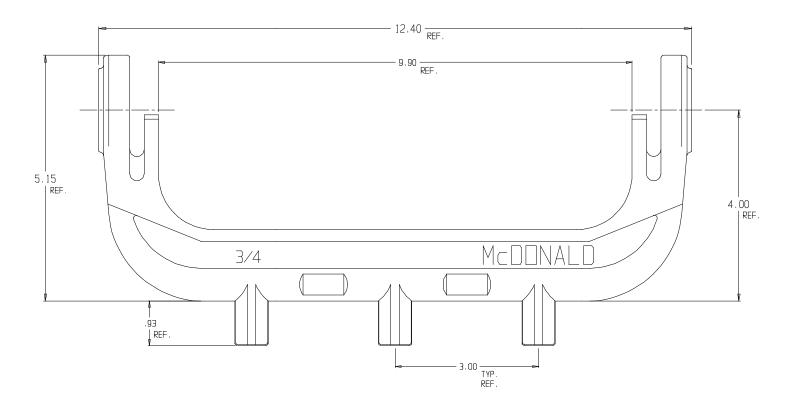

## Iron Meter Yoke Bar – 14-3P

Pronged Iron Yoke Bar

## SUBMITTAL INFORMATION

- Powder coated cast iron yoke bar conforms to ASTM A126 Class B (latest revision)
- Designed to provide proper meter spacing for ease of installation

**A.Y. McDonald Mfg. Co.** P.O. Box 508 Dubuque, IA 52004-508 **Toll Free:** 1-800-292-2737 **Fax:** 1-800-832-9296 **Hours:** 7:00 a.m. – 5:00 p.m., CST