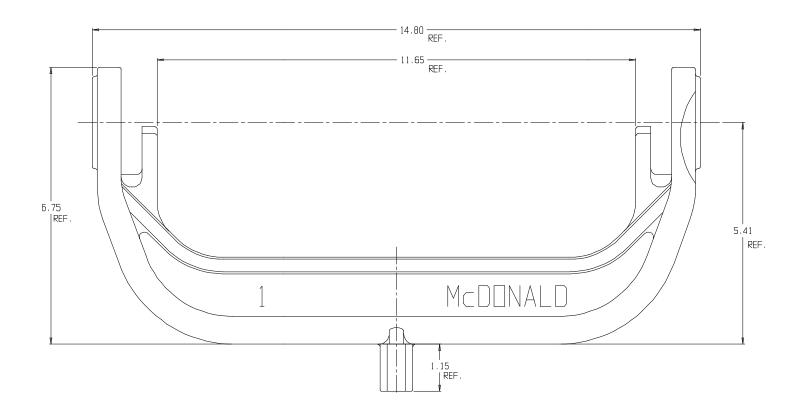

## **SUBMITTAL DATA SHEET**

Iron Meter Yoke Bar - 14-4P

Pronged Iron Yoke Bar

## **SUBMITTAL INFORMATION**

- Powder coated cast iron yoke bar conforms to ASTM A126 Class B (latest revision)
- Designed to provide proper meter spacing for ease of installation

**A.Y. McDonald Mfg. Co.** P.O. Box 508