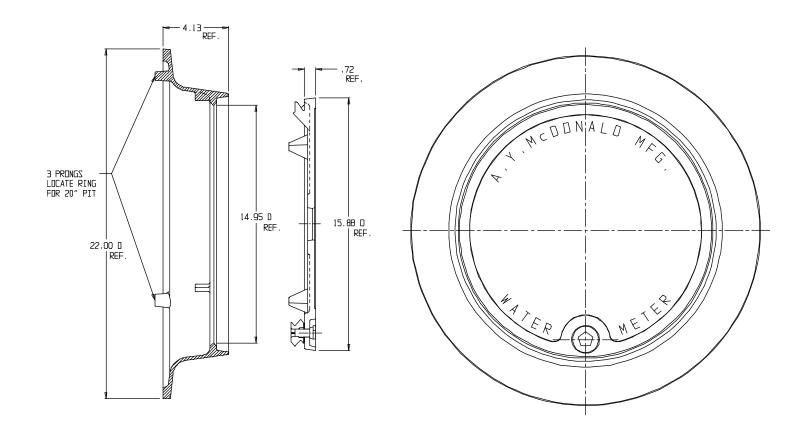

## **SUBMITTAL DATA SHEET**

Frame & Cover - 74M53A

15" A Cover x 20" Frame

## **SUBMITTAL INFORMATION**

- Cast Iron per ASTM A48, Class 25
- Coated with black dip
- Locking lid utilize Silicon Bronze pentagon bolt with copper and HDPE washers

A.Y. McDonald Mfg. Co. P.O. Box 508