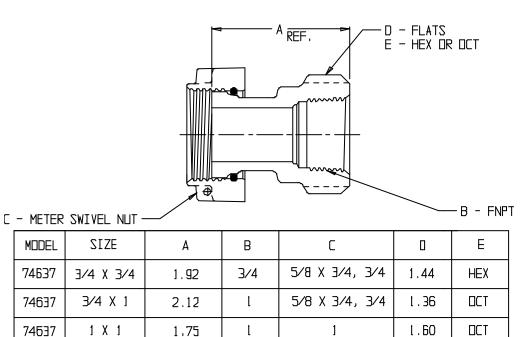

## NL Meter Coupling – 74637

Meter Swivel Nut x FNPT

## SUBMITTAL INFORMATION

1 1/4

• Manufactured in compliance with ANSI/AWWA C800 (latest revision)

2.62

- Brass components in contact with potable water conform to ASTM B584, UNS C89833 (latest revision) and identified with "NL"
- Certified to NSF/ANSI 61 and NSF/ANSI 372

74637

- Brass components not in contact with potable water conform to ASTM B62 and ASTM B584, UNS C83600 -85-5-5-5 (latest revision)
- Large wrench area provided for proper installation

1 X I 1/4

**A.Y. McDonald Mfg. Co.** P.O. Box 508 Dubuque, IA 52004-508 **Toll Free:** 1-800-292-2737 **Fax:** 1-800-832-9296 **Hours:** 7:00 a.m. – 5:00 p.m., CST

1

L.B5

DCT

sales@aymcdonald.com <u>www.aymcdonald.com</u>

A.Y. McDonald considers the information on this assembly drawing correct when published. Item and option availability, including specifications, are subject to change without notice.