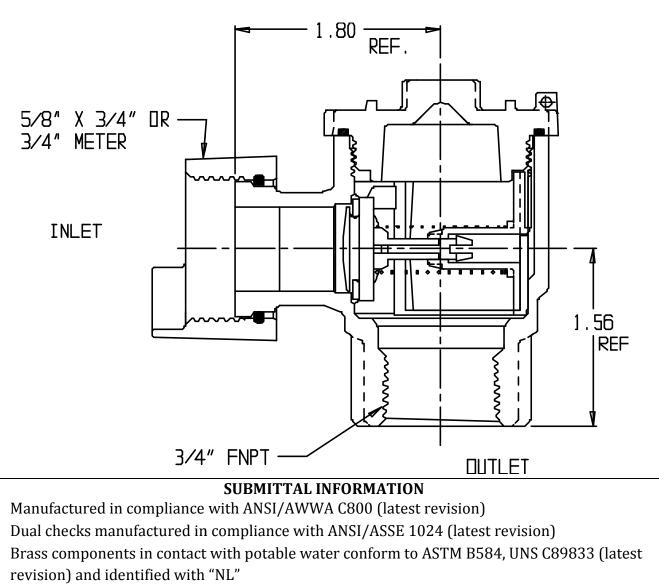

## NL Check Valve - 702-3HE 43

Meter Swivel Nut with Saddle x FNPT

- Certified to NSF/ANSI 61 and NSF/ANSI 372
- Brass components not in contact with potable water conform to ASTM B62 and ASTM B584, UNS C83600 -85-5-5-5 (latest revision)
- Rated for 175 PSIG water pressure