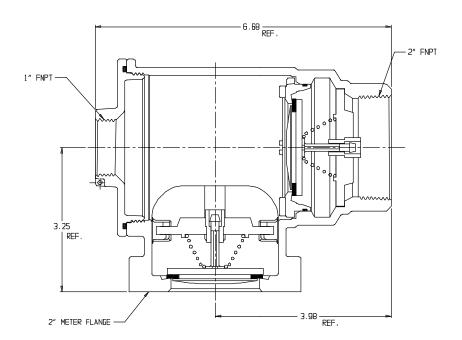

## **SUBMITTAL DATA SHEET**

NL Check Valve - 712C7DE 77

## SUBMITTAL INFORMATION

- Manufactured in compliance with ANSI/AWWA C800 (latest revision)
- Dual checks manufactured in compliance with ANSI/ASSE 1024 (latest revision)
- Brass components in contact with potable water conform to ASTM B584, UNS C89833 (latest revision) and identified with "NL"
- Certified to NSF/ANSI 61 and NSF/ANSI 372
- Brass components not in contact with potable water conform to ASTM B62 and ASTM B584, UNS C83600 -85-5-5-5 (latest revision)
- Rated for 175 PSIG water pressure