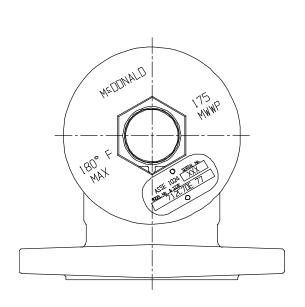

## SUBMITTAL INFORMATION

- Manufactured in compliance with ANSI/AWWA C800 (latest revision)
- Dual checks manufactured in compliance with ANSI/ASSE 1024 (latest revision)
- Brass components in contact with potable water conform to ASTM B584, UNS C89833 (latest revision) and identified with "NL"
- Certified to NSF/ANSI 61 and NSF/ANSI 372
- Brass components not in contact with potable water conform to ASTM B62 and ASTM B584, UNS C83600 -85-5-5-5 (latest revision)
- Rated for 175 PSIG water pressure