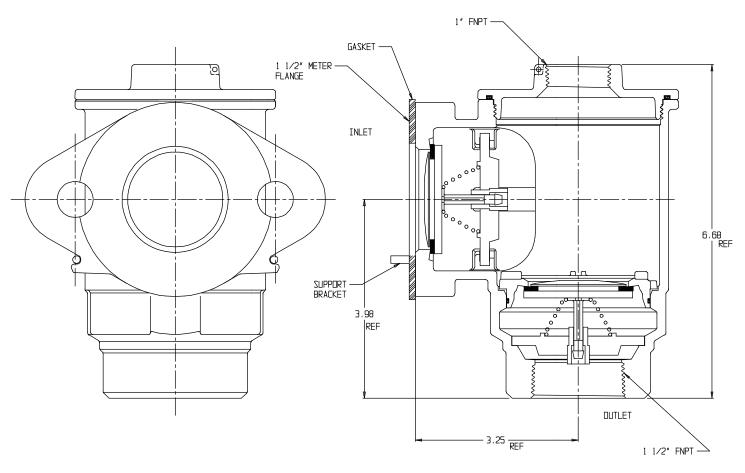

## NL Check Valve – 712C7DE 66

Oval Flange x FNPT

## SUBMITTAL INFORMATION

- Manufactured in compliance with ANSI/AWWA C800 (latest revision)
- Dual checks manufactured in compliance with ANSI/ASSE 1024 (latest revision)
- Brass components in contact with potable water conform to ASTM B584, UNS C89833 (latest revision) and identified with "NL"
- Certified to NSF/ANSI 61 and NSF/ANSI 372
- Brass components not in contact with potable water conform to ASTM B62 and ASTM B584, UNS C83600 -85-5-5-5 (latest revision)
- Rated for 175 PSIG water pressure