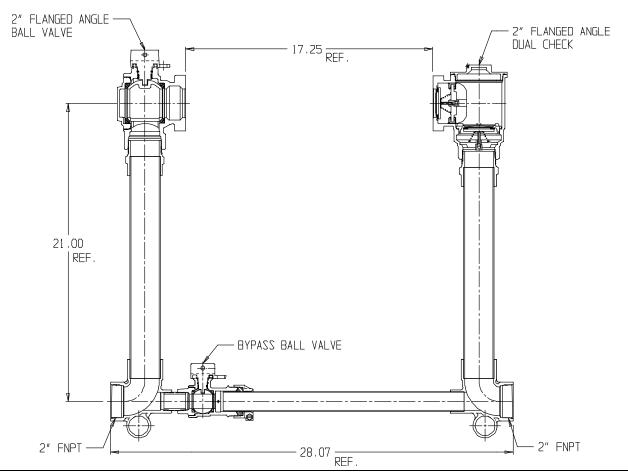

## NL Large Size Meter Setter - 720B721WDFF 775

FNPT x FNPT

## SUBMITTAL INFORMATION

- Manufactured in compliance with ANSI/AWWA C800 (latest revision)
- Brass components in contact with potable water conform to ASTM B584, UNS C89833 (latest revision) and identified with "NL"
- Certified to NSF/ANSI 372
- Brass components not in contact with potable water conform to ASTM B62 and ASTM B584, UNS C83600 -85-5-5-5 (latest revision)
- Copper tubing made in compliance with ASTM B88, UNS C12200 (latest revision)
- Lead free solder joints
- Designed to provide proper meter spacing for ease of installation
- Padlock wings standard on all valves