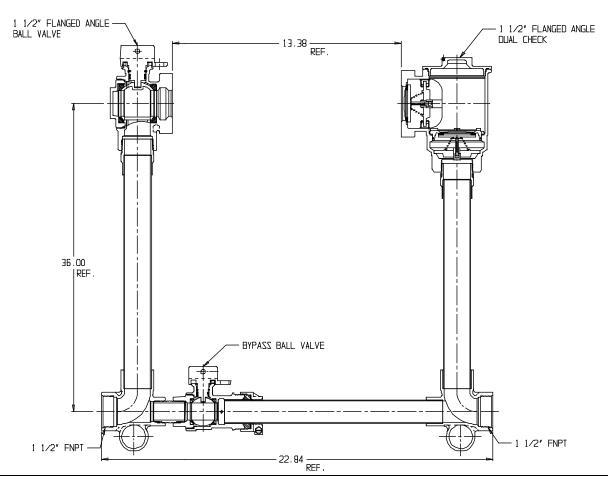

## NL Large Size Meter Setter - 720B636WDFF 665

FNPT x FNPT

## SUBMITTAL INFORMATION

- Manufactured in compliance with ANSI/AWWA C800 (latest revision)
- Brass components in contact with potable water conform to ASTM B584, UNS C89833 (latest revision) and identified with "NL"
- Certified to NSF/ANSI 372
- Brass components not in contact with potable water conform to ASTM B62 and ASTM B584, UNS C83600 -85-5-5-5 (latest revision)
- Copper tubing made in compliance with ASTM B88, UNS C12200 (latest revision)
- Lead free solder joints
- Designed to provide proper meter spacing for ease of installation
- Padlock wings standard on all valves