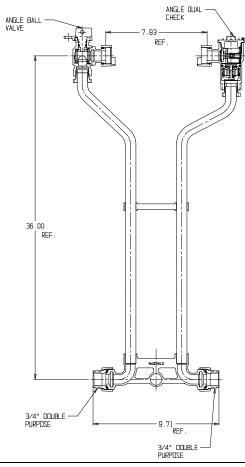

## NL Meter Setter - 720-236WDDD 33

Double Purpose X Double Purpose

## SUBMITTAL INFORMATION

- Manufactured in compliance with ANSI/AWWA C800 (latest revision)
- Brass components in contact with potable water conform to ASTM B584, UNS C89833 (latest revision) and identified with "NL"
- Certified to NSF/ANSI 61 (reference height restrictions) and NSF/ANSI 372
- Brass components not in contact with potable water conform to ASTM B62 and ASTM B584, UNS C83600 -85-5-5-5 (latest revision)
- Copper tubing made in compliance with ASTM B75 or B88, UNS C12200 (latest revision)
- Lead free solder joints
- Designed to provide proper meter spacing for ease of installation
- Padlock wings standard on all valves