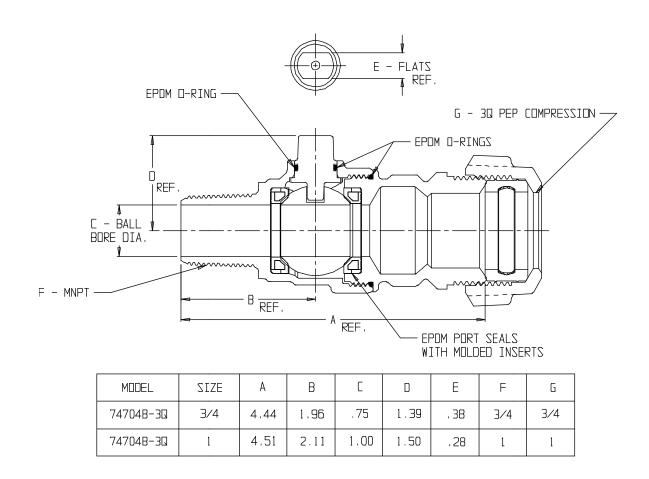

## NL Ball Style Corporation Stop – 74704B-3Q

MNPT x -3Q PEP Compression

## **SUBMITTAL INFORMATION**

- Manufactured in compliance with ANSI/AWWA C800 (latest revision)
- Brass components in contact with potable water conform to ASTM B584, UNS C89833 (latest revision) and identified with "NL"
- Certified to NSF/ANSI 61 and NSF/ANSI 372
- Brass components not in contact with potable water conform to ASTM B62 and ASTM B584, UNS C83600 -85-5-5-5 (latest revision)
- PTFE coated brass ball rotates 360°
- Rated for 300 PSIG water pressure
- Blow out proof EPDM port seals
- End piece joint sealed with an EPDM o-ring and thread locker
- Insert stiffeners required on all flexible plastic connections