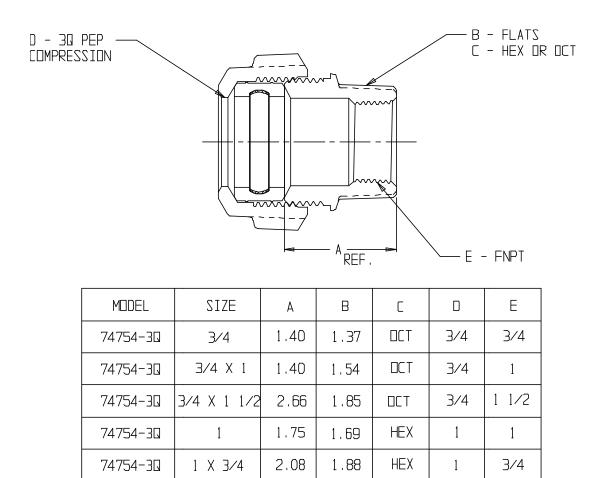

## NL Service Fitting – 74754-3Q

-3Q PEP Compression x FNPT

## SUBMITTAL INFORMATION

- Manufactured in compliance with ANSI/AWWA C800 (latest revision)
- Brass components in contact with potable water conform to ASTM B584, UNS C89833 (latest revision) and identified with "NL"
- Certified to NSF/ANSI 61 and NSF/ANSI 372
- Brass components not in contact with potable water conform to ASTM B62 and ASTM B584, UNS C83600 -85-5-5-5 (latest revision)
- Large wrench flats provided for proper installation
- Insert stiffeners required on all flexible plastic connections