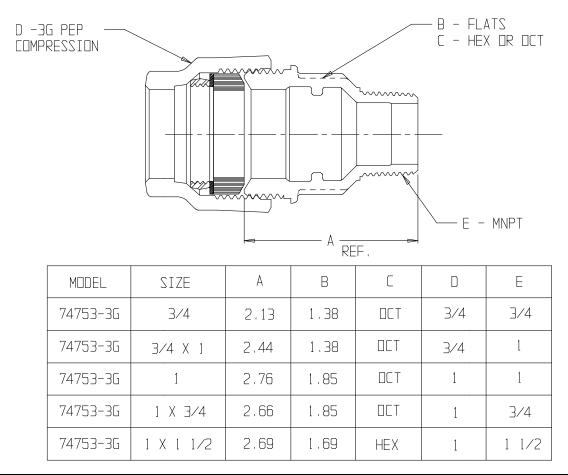

## NL Service Fitting – 74753-3G

-3G PEP Compression x MNPT

## SUBMITTAL INFORMATION

- Manufactured in compliance with ANSI/AWWA C800 (latest revision)
- Brass components in contact with potable water conform to ASTM B584, UNS C89833 (latest revision) and identified with "NL"
- Certified to NSF/ANSI 61 and NSF/ANSI 372
- Brass components not in contact with potable water conform to ASTM B62 and ASTM B584, UNS C83600 -85-5-5-5 (latest revision)
- Large wrench flats provided for proper installation
- Insert stiffeners required on all flexible plastic connections