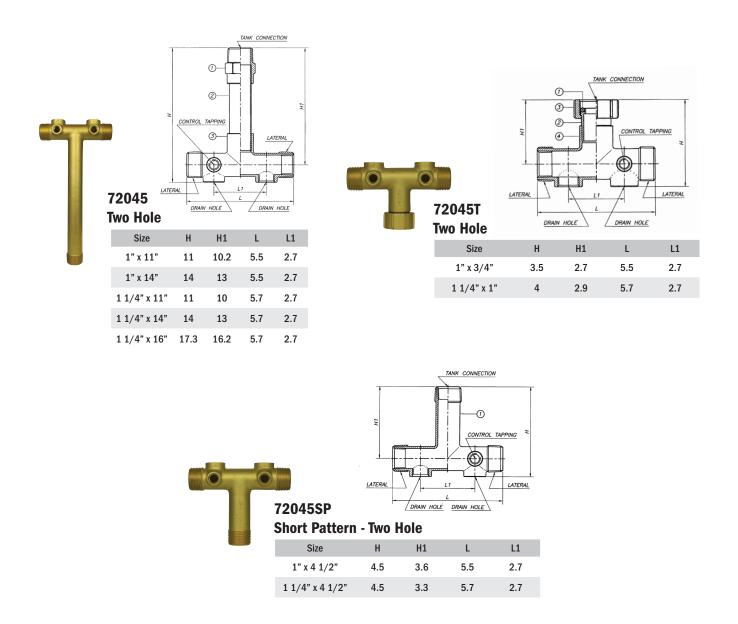

## No-Lead Bronze Insert Fittings & Tank Tees No-Lead Bronze Tank Tees

NO-LEAD: The weighted average of the wetted surface of this no-lead product contacted by consumable water contains less than one quarter of one percent (0.25%) lead.