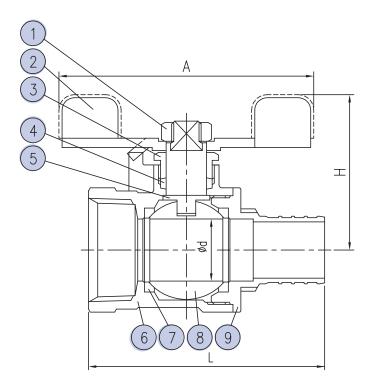

| М | ate | ria | als |
|---|-----|-----|-----|
|   | alc | 110 | 113 |

| No. | Part              | Material      |
|-----|-------------------|---------------|
| 1   | Nut               | Steel         |
| 2   | Handle            | Steel         |
| 3   | Stem Gland Screw  | No-Lead Brass |
| 4   | Stem Packing      | Teflon        |
| 5   | Stem              | No-Lead Brass |
| 6   | Body              | No-Lead Brass |
| 7   | Ball Disc Packing | Teflon        |
| 8   | Ball Disc         | No-Lead Brass |
| 9   | End Plug          | No-Lead Brass |

## **Dimensions**

| I | Size | L    | Н    | D   | А    |  |
|---|------|------|------|-----|------|--|
|   | 1/2" | 2.48 | 1.29 | .39 | 2.71 |  |
|   | 3/4" | 2.63 | 1.45 | .59 | 2.71 |  |