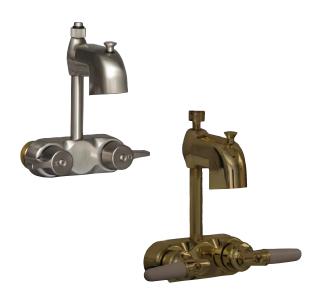

## CONVERTO SHOWER CODE SPOUT WITH HANDLES

Cat. No. 191-S

L: 5 3/4"

W: 5 1/2"

## **Features:**

- ► Metal body with brass fitting
- ▶ Polished brass has white plastic handles
- ► Chrome, brushed nickel, polished nickel and oil rubbed bronze have metal lever handles
- ► Spout is 4" above handles
- ► Flow rate is 4 GPM
- ► 1/4 Turn
- ▶ 3-3/8" Centers
- ► Available in 5 finishes
- ➤ To be use with double offset bath supplies #5576 (Not Included)

## Finishes:

**BN** Brushed Nickel **CP** Polished Chrome **ORB** Oil Rubbed Bronze

**PB** Polished Brass **PN** Polished Nickel

Dimensions are nominal and may vary. Dimensions and specifications subject to change without notice.