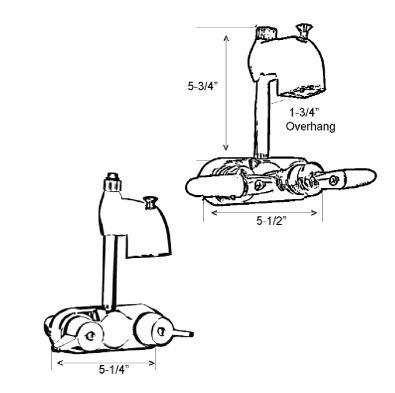

## CONVERTO SHOWER CODE SPOUT WITH HANDLES

Cat. No. 191-S

L: 5 3/4"

W: 5 1/2"

## **Features:**

- ► Metal body with brass fitting
- ▶ Polished brass has white plastic handles
- ► Chrome, brushed nickel, polished nickel and oil rubbed bronze have metal lever handles
- ► Spout is 4" above handles
- ► Flow rate is 4 GPM
- ► 1/4 Turn
- ▶ 3-3/8" Centers
- ► Available in 5 finishes
- ➤ To be use with double offset bath supplies #5576 (Not Included)