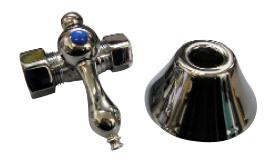

### 5104

# **Features - 5104:**

- ► Quarter turn
- ▶ ½" Compression x 5/8"Compression
- ► Available in 5 Finishes
- ► For use with bath supplies only. Not intended for use with "potable" water supplies.

#### Finishes:

CP Polished Chrome
BP Polished Brass
ORB Oil Rubbed Bronze
PN Polished Nickel
SN Brushed Nickel