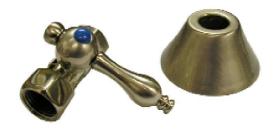

### 5102

# **Features - 5102:**

- ► Quarter turn
- ▶1/2" Compression x 1/2" IPS
- ► Available in 5 Finishes
- ► For use with bath supplies only. Not intended for use with "potable" water supplies.

## Finishes:

CP Polished ChromeBP Polished BrassORB Oil Rubbed BronzePN Polished NickelSN Brushed Nickel