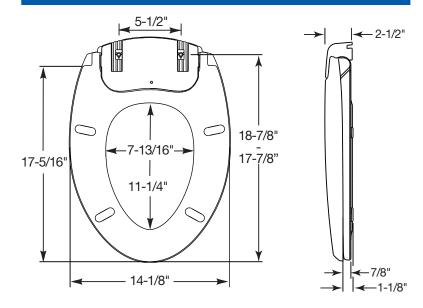

rming settings for comfort and a built in night light that provides the perfect amount of illumination, eliminating disruption of normal sleep patterns. Seat is powered by a standard GFCI wall outlet.

#### SPECIFICATIONS:

Size: Elongated Material: Plastic

Style: Closed Front with Cover

Bumpers: Four

Hinges: Plastic Whisper•Close® with Precision Seat Fit™

Fastening System: STA-TITE® Seat Fastening System™



MULTI-SETTING WARMING SEAT



**BUILT-IN NIGHT LIGHT** 

## FEATURES:

**Multi-Setting Warming Seat** 

**Built-In Night Light** 

Precision Seat Fit™ Adjustable Hinges

Whisper • Close®

STA-TITE® Seat Fastening System™

Super Grip Bumpers™



PRECISION SEAT FIT™
1" ADJUSTABLE HINGES



WHISPER • CLOSE®



STA-TITE® SEAT FASTENING SYSTEM™



SUPER GRIP BUMPERS™

### DIMENSIONS:



Phone: 800-558-7651 Fax: 800-292-3647