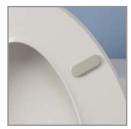

s and backwards. Seat also features 3 warming settings for comfort and a built in night light that provides the perfect amount of illumination, eliminating disruption of normal sleep patterns. Seat is powered by a standard GFCI wall outlet.

#### SPECIFICATIONS:

Size: Elongated Material: Plastic

Style: Closed Front with Cover

Bumpers: Four

Hinges: Plastic Whisper•Close® with Precision Seat Fit™

Fastening System: STA-TITE® Seat Fastening System™



MULTI-SETTING WARMING SEAT



**BUILT-IN NIGHT LIGHT** 

## FEATURES:

**Multi-Setting Warming Seat** 

**Built-In Night Light** 

Precision Seat Fit™ Adjustable Hinges

Whisper • Close®

STA-TITE® Seat Fastening System™

Super Grip Bumpers™



PRECISION SEAT FIT™
1" ADJUSTABLE HINGES



WHISPER • CLOSE®



STA-TITE® SEAT FASTENING SYSTEM™



SUPER GRIP BUMPERS™

### DIMENSIONS:



Phone: 800-558-7651 Fax: 800-292-3647