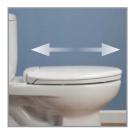

#### DESCRIPTION:

Closed front with cover, elongated, injection molded solid plastic toilet seat. Features four large, Super Grip Bumpers™, color-matched Whisper•Close®, Precision Seat Fit™ Adjustable hinges and STA-TITE® Seat Fastening System™. Hinges adjust up to 1" forwards and backwards. Seat also features 3 warming settings for comfort and a built in night light that provides the perfect amount of illumination, eliminating disruption of normal sleep patterns. Seat is powered by a standard GFCI wall outlet.

## FEATURES:

**Multi-Setting Warming Seat** 

**Built-In Night Light** 

Precision Seat Fit™ Adjustable Hinges

Whisper • Close®

STA-TITE® Seat Fastening System™

Super Grip Bumpers™

PRECISION SEAT FIT™
1" ADJUSTABLE HINGES