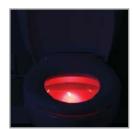

#### DESCRIPTION:

Closed front with cover, elongated, injection molded solid plastic toilet seat. Features four large, Super Grip Bumpers™, color-matched Whisper•Close®, Precision Seat Fit™ Adjustable hinges and STA-TITE® Seat Fastening System™. Hinges adjust up to 1" forwards and backwards. Seat also features 3 warming settings for comfort and a built in night light that provides the perfect amount of illumination, eliminating disruption of normal sleep patterns. Seat is powered by a standard GFCI wall outlet.

MULTI-SETTING WARMING SEAT

**BUILT-IN NIGHT LIGHT** 

## FEATURES:

**Multi-Setting Warming Seat** 

**Built-In Night Light** 

Precision Seat Fit™ Adjustable Hinges

Whisper • Close®

STA-TITE® Seat Fastening System™

Super Grip Bumpers™

PRECISION SEAT FIT™
1" ADJUSTABLE HINGES