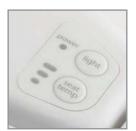

#### DESCRIPTION:

Closed front with cover, elongated, injection molded solid plastic toilet seat. Features four large, Super Grip Bumpers™, color-matched Whisper•Close®, Precision Seat Fit™ Adjustable hinges and STA-TITE® Seat Fastening System™. Hinges adjust up to 1" forwards and backwards. Seat also features 3 warming settings for comfort and a built in night light that provides the perfect amount of illumination, eliminating disruption of normal sleep patterns. Seat is powered by a standard GFCI wall outlet.

MULTI-SETTING WARMING SEAT

**BUILT-IN NIGHT LIGHT** 

## FEATURES:

**Multi-Setting Warming Seat** 

**Built-In Night Light** 

Precision Seat Fit™ Adjustable Hinges

Whisper • Close®

STA-TITE® Seat Fastening System™

Super Grip Bumpers™

PRECISION SEAT FIT™
1" ADJUSTABLE HINGES