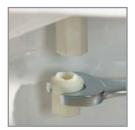

tem™. Hinges adjust up to 1" forwards and backwards. Seat also features 3 warming settings for comfort and a built in night light that provides the perfect amount of illumination, eliminating disruption of normal sleep patterns. Seat is powered by a standard GFCI wall outlet.

#### SPECIFICATIONS:

Size: Elongated Material: Plastic

Style: Closed Front with Cover

Bumpers: Four

Hinges: Plastic Whisper•Close® with Precision Seat Fit™

Fastening System: STA-TITE® Seat Fastening System™



MULTI-SETTING WARMING SEAT



**BUILT-IN NIGHT LIGHT** 

## FEATURES:

**Multi-Setting Warming Seat** 

**Built-In Night Light** 

Precision Seat Fit™ Adjustable Hinges

Whisper • Close®

STA-TITE® Seat Fastening System™

Super Grip Bumpers™



PRECISION SEAT FIT™
1" ADJUSTABLE HINGES



WHISPER • CLOSE®



STA-TITE® SEAT FASTENING SYSTEM™



SUPER GRIP BUMPERS™

### DIMENSIONS:



Phone: 800-558-7651 Fax: 800-292-3647