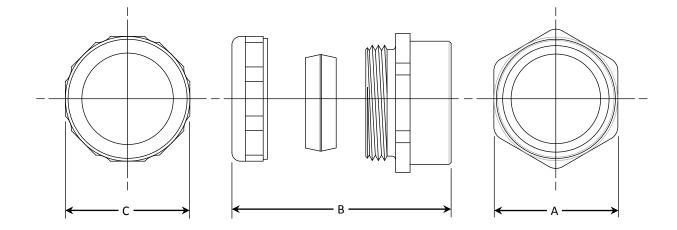

# 191 / 193 / 197 Drain Waste Connector - Compression x FIP

| PART DIMENSIONS (Inches) |        |        |        |  |  |  |
|--------------------------|--------|--------|--------|--|--|--|
| Model                    | HEX. A | DIM. B | ост. с |  |  |  |
| 191                      | 1.75   | 1.50   | 1.75   |  |  |  |
| 193                      | 1.75   | 1.50   | 2.00   |  |  |  |
| 197                      | 2.00   | 1.50   | 2.00   |  |  |  |