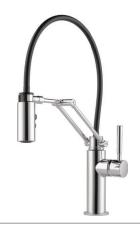

### KITCHEN FAUCETS

ARTICULATING 63221LF

SMARTTOUCH® ARTICULATING 64221LF

ARTICULATING WITH FINISHED METAL HOSE 63121LF

SMARTTOUCH® ARTICULATING WITH FINISHED METAL HOSE 64121LF