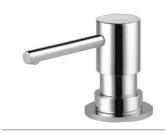

ISH. SCANDINAVIAN.

A northern accent.

Inspired by contemporary Scandinavian furniture, the Solna Kitchen Collection features crisp lines and a beautifully simple form in both a pull-down and articulating faucet—delivering a sleek, sophisticated look to any culinary space.

### **AVAILABLE FINISHES**



POLISHED CHROME (PC)



MATTE BLACK (BL)



MATTE WHITE (MW)\*



BRILLIANCE® STAINLESS (SS)



## **KITCHEN FAUCETS**



PULL-DOWN 63020LF



SMARTTOUCH® PULL-DOWN 64020LF



PULL-OUT 63220LF



# KITCHEN FAUCETS



PULL-DOWN PREP 63920LF



SMARTTOUCH® PULL-DOWN PREP 64920LF



### KITCHEN FAUCETS



ARTICULATING 63221LF



SMARTTOUCH® ARTICULATING 64221LF



ARTICULATING WITH FINISHED METAL HOSE 63121LF



SMARTTOUCH® ARTICULATING WITH FINISHED METAL HOSE 64121LF



## **ACCESSORIES**



SOAP/LOTION DISPENSER RP79275



OPTIONAL ESCUTCHEON RP71451