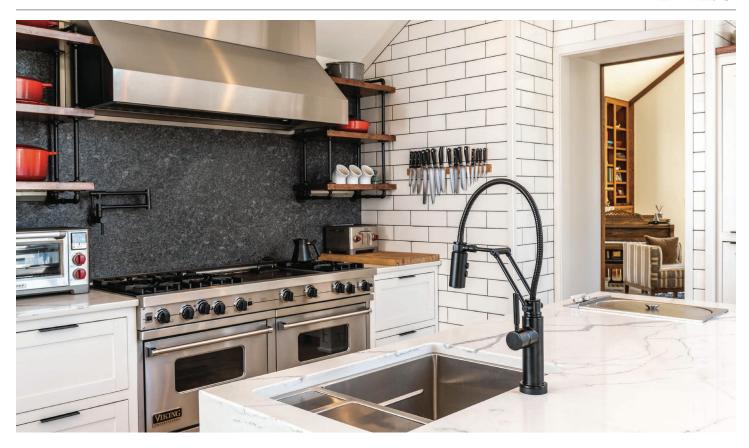

# $SOLNA^{^{\tiny{\tiny{\it R}}}}$

SLEEK. STYLISH. SCANDINAVIAN.

A northern accent.

Inspired by contemporary Scandinavian furniture, the Solna Kitchen Collection features crisp lines and a beautifully simple form in both a pull-down and articulating faucet—delivering a sleek, sophisticated look to any culinary space.

### KITCHEN FAUCETS

ARTICULATING 63221LF

SMARTTOUCH® ARTICULATING 64221LF

ARTICULATING WITH FINISHED METAL HOSE 63121LF

SMARTTOUCH® ARTICULATING WITH FINISHED METAL HOSE 64121LF