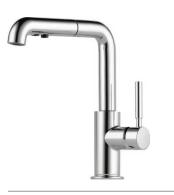

# SOLNA® KITCHEN COLLECTION BY BRIZO®

# $SOLNA^{^{\tiny{\tiny{\it R}}}}$



SLEEK. STYLISH. SCANDINAVIAN.

A northern accent.

Inspired by contemporary Scandinavian furniture, the Solna Kitchen Collection features crisp lines and a beautifully simple form in both a pull-down and articulating faucet—delivering a sleek, sophisticated look to any culinary space.

### **AVAILABLE FINISHES**



POLISHED CHROME (PC)



MATTE BLACK (BL)



MATTE WHITE (MW)\*



BRILLIANCE® STAINLESS (SS)



## **KITCHEN FAUCETS**



PULL-DOWN 63020LF



SMARTTOUCH® PULL-DOWN 64020LF



PULL-OUT 63220LF



# KITCHEN FAUCETS



PULL-DOWN PREP 63920LF



SMARTTOUCH® PULL-DOWN PREP 64920LF



### KITCHEN FAUCETS



ARTICULATING 63221LF



SMARTTOUCH® ARTICULATING 64221LF



ARTICULATING WITH FINISHED METAL HOSE 63121LF



SMARTTOUCH® ARTICULATING WITH FINISHED METAL HOSE 64121LF



## **ACCESSORIES**



SOAP/LOTION DISPENSER RP79275



OPTIONAL ESCUTCHEON RP71451