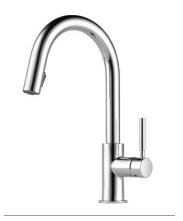

## **KITCHEN FAUCETS**

PULL-DOWN 63020LF

SMARTTOUCH® PULL-DOWN 64020LF

PULL-OUT 63220LF