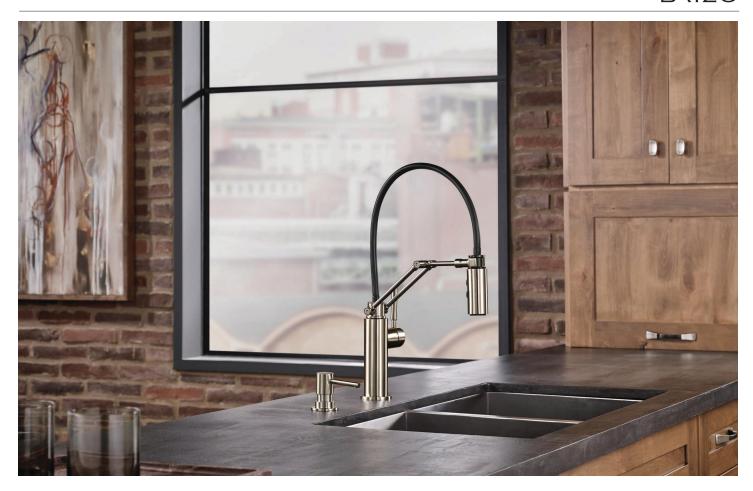

# $SOLNA^{^{\tiny{\tiny{\it R}}}}$

SLEEK. STYLISH. SCANDINAVIAN.

A northern accent.

Inspired by contemporary Scandinavian furniture, the Solna Kitchen Collection features crisp lines and a beautifully simple form in both a pull-down and articulating faucet—delivering a sleek, sophisticated look to any culinary space.

### KITCHEN FAUCETS

ARTICULATING 63221LF

SMARTTOUCH® ARTICULATING 64221LF

ARTICULATING WITH FINISHED METAL HOSE 63121LF

SMARTTOUCH® ARTICULATING WITH FINISHED METAL HOSE 64121LF