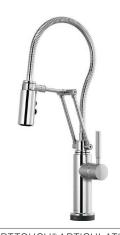

### KITCHEN FAUCETS

ARTICULATING 63221LF

SMARTTOUCH® ARTICULATING 64221LF

ARTICULATING WITH FINISHED METAL HOSE 63121LF

SMARTTOUCH® ARTICULATING WITH FINISHED METAL HOSE 64121LF