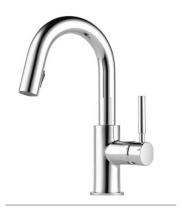

## **KITCHEN FAUCETS**

PULL-DOWN 63020LF

SMARTTOUCH® PULL-DOWN 64020LF

PULL-OUT 63220LF