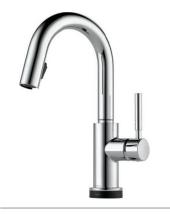

## **KITCHEN FAUCETS**

PULL-DOWN 63020LF

SMARTTOUCH® PULL-DOWN 64020LF

PULL-OUT 63220LF