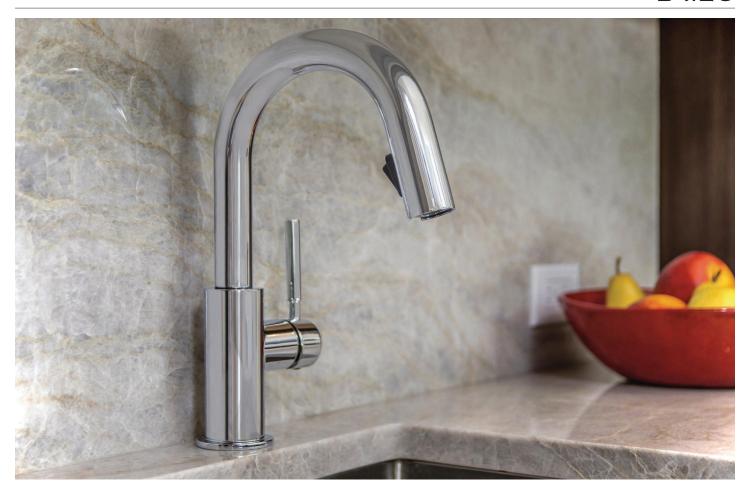

# $SOLNA^{^{\tiny{\tiny{\it R}}}}$

SLEEK. STYLISH. SCANDINAVIAN.

A northern accent.

Inspired by contemporary Scandinavian furniture, the Solna Kitchen Collection features crisp lines and a beautifully simple form in both a pull-down and articulating faucet—delivering a sleek, sophisticated look to any culinary space.