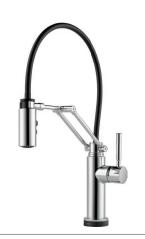

### KITCHEN FAUCETS

ARTICULATING 63221LF

SMARTTOUCH® ARTICULATING 64221LF

ARTICULATING WITH FINISHED METAL HOSE 63121LF

SMARTTOUCH® ARTICULATING WITH FINISHED METAL HOSE 64121LF