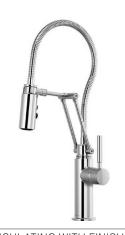

### KITCHEN FAUCETS

ARTICULATING 63221LF

SMARTTOUCH® ARTICULATING 64221LF

ARTICULATING WITH FINISHED METAL HOSE 63121LF

SMARTTOUCH® ARTICULATING WITH FINISHED METAL HOSE 64121LF