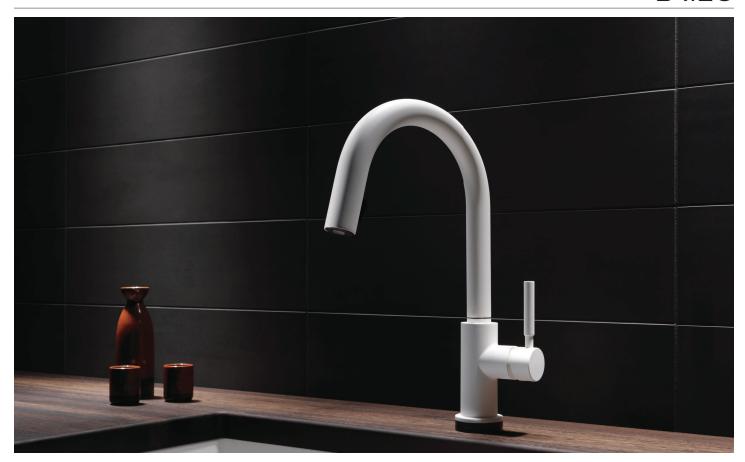

### **AVAILABLE FINISHES**

POLISHED CHROME (PC)

MATTE BLACK (BL)

MATTE WHITE (MW)\*

BRILLIANCE® STAINLESS (SS)