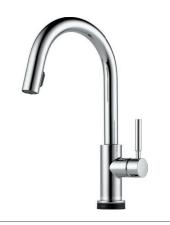

## **KITCHEN FAUCETS**

PULL-DOWN 63020LF

SMARTTOUCH® PULL-DOWN 64020LF

PULL-OUT 63220LF