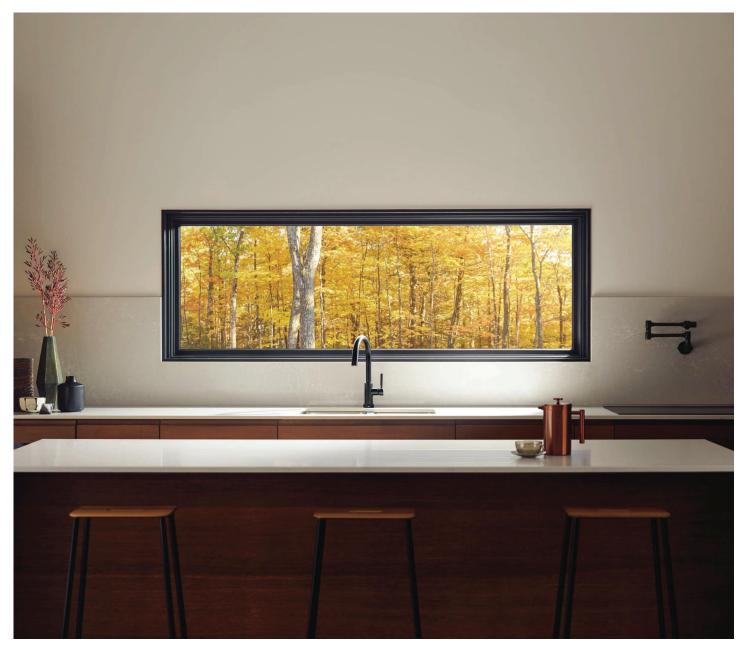

# $SOLNA^{^{\tiny{\tiny{\it R}}}}$

SLEEK. STYLISH. SCANDINAVIAN.

A northern accent.

Inspired by contemporary Scandinavian furniture, the Solna Kitchen Collection features crisp lines and a beautifully simple form in both a pull-down and articulating faucet—delivering a sleek, sophisticated look to any culinary space.