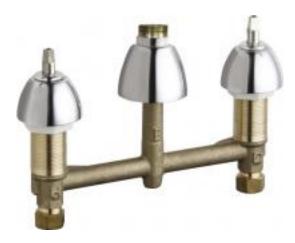

# **Product Type**

Deck Mounted 8" Fixed Centers Concealed Hot and Cold Water Sink Faucet

# **Features & Specifications**

- 8" Fixed Centers
- Quaturn Compression Operating Cartridges
- 1/2" NPSM Supply Inlets and Coupling Nut for 3/8" or 1/2" Flexible Riser
- ECAST® design provides durable construction with total lead content equal to or less than 0.25% by weighted average
- CFNow! Item Ships in 3 Days

## **Architect/Engineer Specification**

Chicago Faucets No. 786-LESHAB, Sink Faucet for hot and cold water, concealed deck-mount with 8" fixed centers, chrome plated. Quaturn<sup>™</sup> rebuildable compression cartridge, opens and closes 90°, closes with water pressure, features square, tapered stem. 1/2" NPSM supply inlets and coupling nut for 3/8" or 1/2" flexible riser. ECAST® construction with less than 0.25% lead content by weighted average.