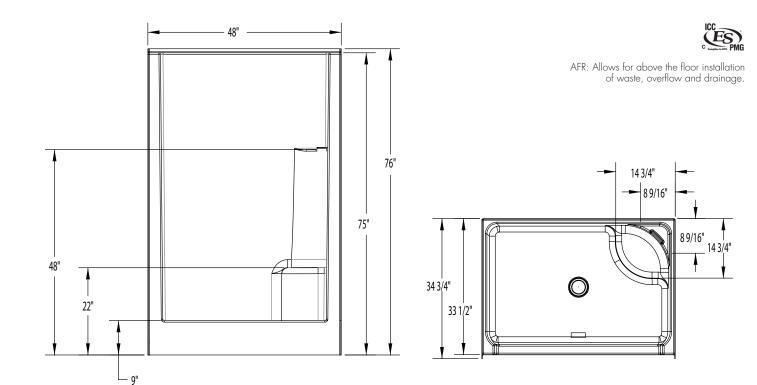

#### DIMENSIONS

| Specifications                  | inches                    |
|---------------------------------|---------------------------|
| Width: Overall / Net            | 48                        |
| Depth: Overall / Net            | 34 <b>¾</b> / 33 <b>½</b> |
| Height: Overall / Net           | 76 / 75                   |
| Enclosure Opening               | 4] <b>¾</b>               |
| Skirt Height                    | 9                         |
| Drain Rough-In (from Back Wall) | 17                        |
| Drain Rough-In (from Side Wall) | 24                        |
| Drain: Diameter / Clearance     | 3 1/4 / 3 3/4             |
|                                 |                           |

#### FRAMING DIMENSIONS inches

| Туре   | D<br>Depth  | <b>W</b><br>Width | <b>H</b><br>Height | А       | В           | С  |
|--------|-------------|-------------------|--------------------|---------|-------------|----|
| Alcove | 34 <b>¾</b> | 48 1 <b>⁄8</b>    | _                  | Box Out | 23 <b>%</b> | 17 |
|        |             |                   |                    | AA      |             |    |