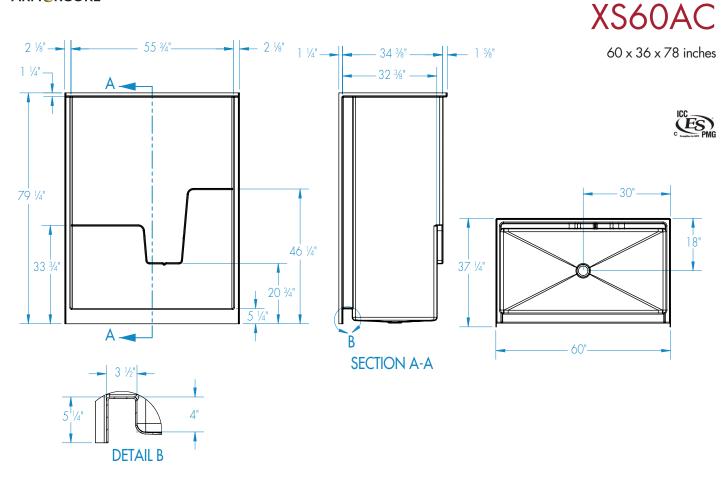

# XS60AC - RESIDENTIAL SHOWER

60 x 36 x 78 inches

### **DIMENSIONS**

| Specifications                  | inches      |  |  |
|---------------------------------|-------------|--|--|
| Width: Overall / Net            | 60          |  |  |
| Depth: Overall / Net            | 37 1/4 / 36 |  |  |
| Height: Overall / Net           | 79 1/4 / 78 |  |  |
| Enclosure Opening               | 55 <b>¾</b> |  |  |
| Skirt Height                    | 5 1/4       |  |  |
| Drain Rough-In (from Back Wall) | 18          |  |  |
| Drain Rough-In (from Side Wall) | 30          |  |  |
| Drain: Diameter / Clearance     | 3 1/4 / 7/8 |  |  |