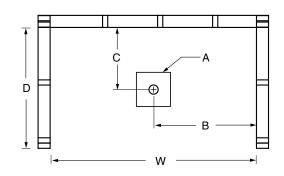

### FRAMING DIMENSIONS inches

| Туре   | <b>D</b><br>Depth | <b>W</b><br>Width | <b>H</b><br>Height | Α       | В  | С  |
|--------|-------------------|-------------------|--------------------|---------|----|----|
| Alcove | 37 1/4            | 60 1/8            | _                  | Box Out | 30 | 18 |