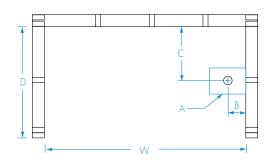

#### FRAMING DIMENSIONS inches

| Туре   | <b>D</b><br>Depth | <b>W</b><br>Width | <b>H</b><br>Height | Α       | В | С  |
|--------|-------------------|-------------------|--------------------|---------|---|----|
| Alcove | 37 <b>%</b>       | 60 1/8            | -                  | Box Out | 9 | 18 |