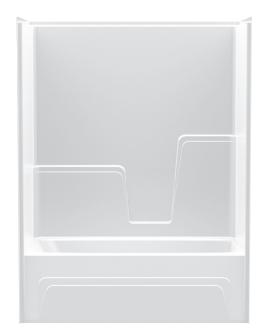

## XS104AC - RESIDENTIAL TUB/SHOWERS

 $60 \times 36 \frac{1}{8} \times 78 \frac{1}{4}$  inches

### **FEATURES**

- Tub-shower
- Smooth wall finish
- Ergonomic backrest
- Molded toiletry shelves
- Slip-resistant textured bottom
- Left or right hand drain
- $\mathsf{AcrylX^{TM}}$  applied acrylic surface
- ArmorCore<sup>TM</sup> reinforcement
- Regional availability:
  Pacific Northwest
- Limited lifetime warranty\*