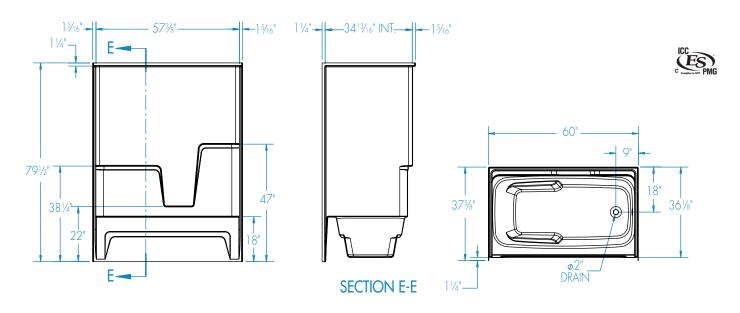

# XS104AC

60 x 36 1/8 x 78 1/4 inches

FEATURES Dimensional Tolerance ± 3/8". Dimensions needed for site preparation should be measured from the unit. Comfort Designs assumes no responsibility for preparatory work.

### **DIMENSIONS**

| Specifications                  | inches                    |
|---------------------------------|---------------------------|
| Width: Overall / Net            | 60                        |
| Depth: Overall / Net            | 37 <b>%</b> / 36 <b>%</b> |
| Height: Overall / Net           | 79 ½ / 78 ¼               |
| Enclosure Opening               | 57 <b>3</b> /8            |
| Skirt Height                    | 18                        |
| Drain Rough-In (from Back Wall) | 18                        |
| Drain Rough-In (from Side Wall) | 9                         |
| Drain: Diameter / Clearance     | 2 / 1                     |