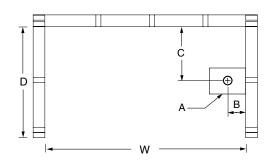

## FRAMING DIMENSIONS inches

| Туре   | <b>D</b><br>Depth | <b>W</b><br>Width | <b>H</b><br>Height | Α       | В | С    |
|--------|-------------------|-------------------|--------------------|---------|---|------|
| Alcove | 31 <b>%</b>       | 60 1/8            | -                  | Box Out | 8 | 13 ½ |