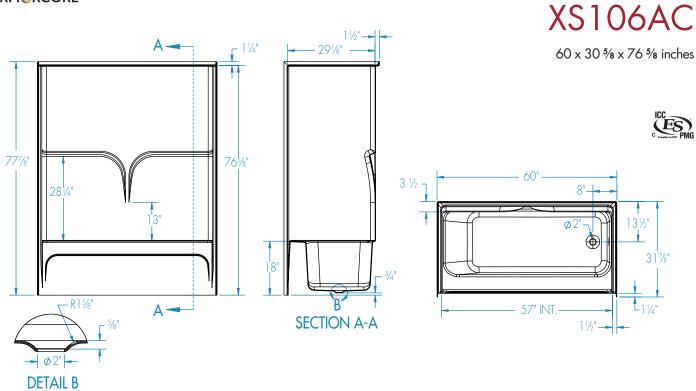

# XS106AC - RESIDENTIAL TUB/SHOWERS

60 x 30 % x 76 % inches

## **DIMENSIONS**

| inches                          |
|---------------------------------|
| 60                              |
| 31 7/8 / 30 5/8                 |
| 77 <b>7</b> /8 / 76 <b>5</b> /8 |
| 57                              |
| 18                              |
| 13 ½                            |
| 8                               |
| 2 / 3/4                         |
|                                 |

## FRAMING DIMENSIONS inches

| Туре   | <b>D</b><br>Depth | <b>W</b><br>Width | <b>H</b><br>Height | Α       | В | С    |
|--------|-------------------|-------------------|--------------------|---------|---|------|
| Alcove | 31 <b>%</b>       | 60 1/8            | -                  | Box Out | 8 | 13 ½ |