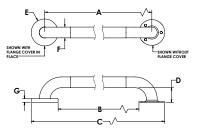

#### DIMENSIONS

| [A]: | Length A | See<br>Chart<br>A.1 | [E] | Diameter E     | 3"    |
|------|----------|---------------------|-----|----------------|-------|
| [B]: | Length B | See<br>Chart<br>A.1 | [F] | Diameter F     | 1.25" |
| [C]: | Length C | See<br>Chart<br>A.1 | [G] | Cover Height G | 0.44" |
| [D]  | Height D | 1.75"               |     |                |       |

| A.1 - LENGTHS |                         |                         |                         |                         |                         |  |  |
|---------------|-------------------------|-------------------------|-------------------------|-------------------------|-------------------------|--|--|
| A.I - LENG    | 1113                    |                         |                         |                         |                         |  |  |
|               | Size<br>1-1/4"<br>x 12" | Size<br>1-1/4"<br>x 16" | Size<br>1-1/4"<br>x 24" | Size<br>1-1/4"<br>x 36" | Size<br>1-1/4"<br>x 42" |  |  |
| Length A      | 12"                     | 16"                     | 24"                     | 36"                     | 42"                     |  |  |
| Length B      | 9"                      | 13"                     | 21"                     | 33"                     | 39"                     |  |  |
| Length C      | 15"                     | 19"                     | 27"                     | 39"                     | 45"                     |  |  |