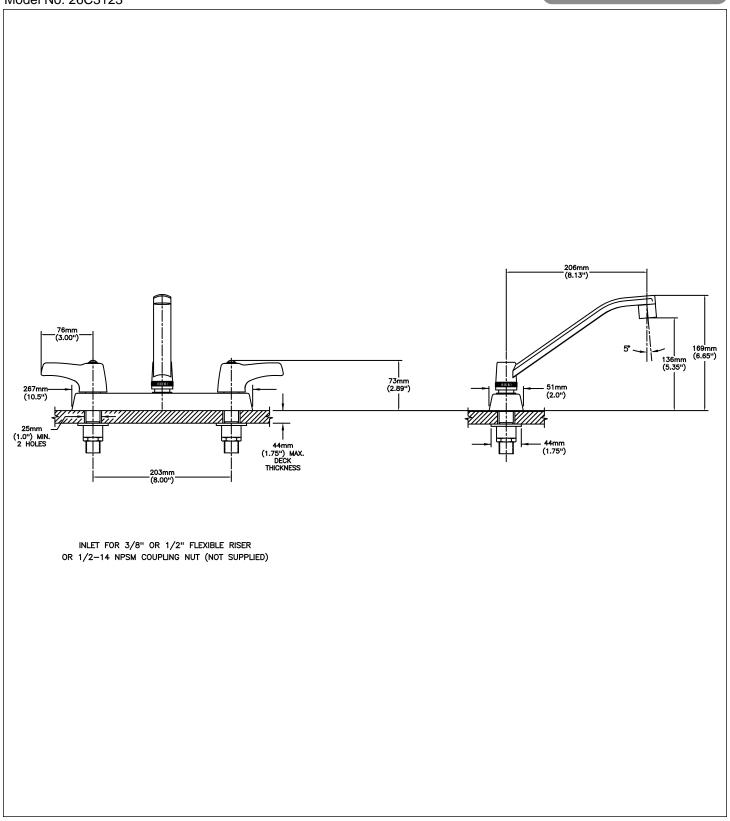

## **SPECIFICATION:**

- Heavy Duty Cast Brass sink faucet
- 203 mm (8") centers
- Two handle
- Polished chrome plated finish
- Metal hold-down package
- CER-TECK® ceramic structures
- Spout#: 1 203mm (8") Wallform Swing Spout(S2)
- Outlet#: 2 Vandal Res.1.5 GPM (5.7 L/Min) Laminar w/Agion® Antimicrobial
- Handle#: 3 76 mm (3") Lever Blade Handles-ADA Compliant-Metal-Color indexed-Vandal Resistant screws

## **OPERATION:**

Not Available

(Dimensional drawing on following page)

Delta reserves the right (1) to make changes to specifications and materials, and (2) to change or discontinue models, both without notice or obligation. Dimensions are for reference. Measurement may vary plus or minus 6mm(0.25"). Mounting locations are suggested only. Check with local codes for requirements in your area. This spec was produced May 26, 2017.