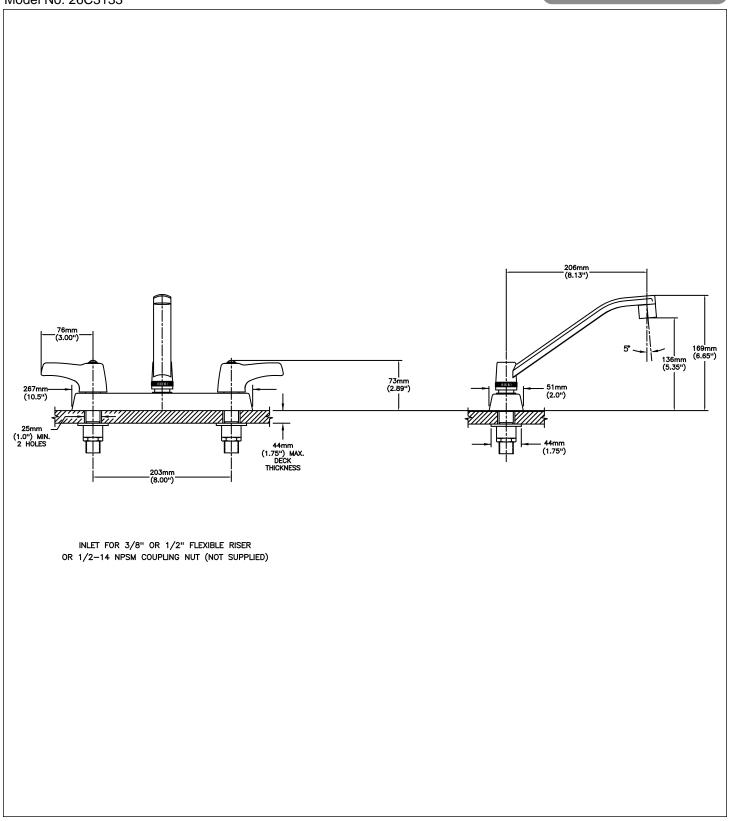

## **SPECIFICATION:**

- Heavy Duty Cast Brass sink faucet
- 203 mm (8") centers
- Two handle
- Polished chrome plated finish
- Metal hold-down package
- CER-TECK® ceramic structures
- Spout#: 1 203mm (8") Wallform Swing Spout(S2)
- Outlet#: 3 Vandal Resistant Aerator Outlet- 1.5 GPM (5.7 L/min) Flow Rate at 60 psi- pressure compensating
- Handle#: 3 76 mm (3") Lever Blade Handles-ADA Compliant-Metal-Color indexed-Vandal Resistant screws

## **OPERATION:**

Not Available

(Dimensional drawing on following page)

Delta reserves the right (1) to make changes to specifications and materials, and (2) to change or discontinue models, both without notice or obligation. Dimensions are for reference. Measurement may vary plus or minus 6mm(0.25"). Mounting locations are suggested only. Check with local codes for requirements in your area. This spec was produced June 06, 2017.