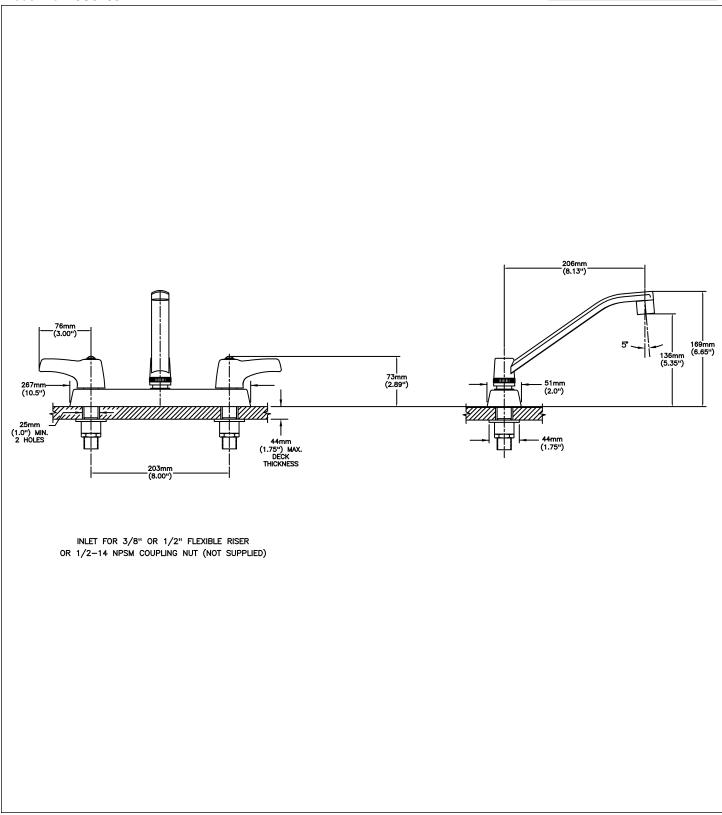

#### (Dimensional drawing on following page)

Delta reserves the right (1) to make changes to specifications and materials, and (2) to change or discontinue models, both without notice or obligation. Dimensions are for reference. Measurement may vary plus or minus 6mm(0.25"). Mounting locations are suggested only. Check with local codes for requirements in your area. This spec was produced June 24, 2017.